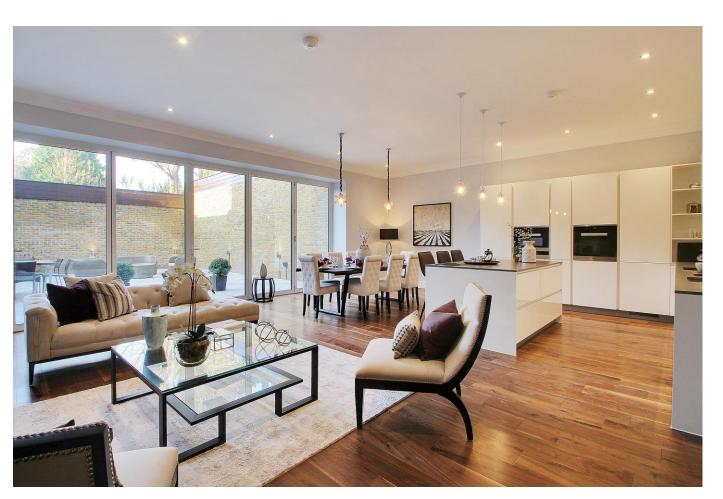

# About this property

No. 1 The Vine is a prestigious collection of six elegant 2 and 3 bedroom apartments with secure private parking. Located in an exceptional setting, the apartments overlook the Vine cricket ground situated in The Vine conservation area, alongside spectacular rear views of the North downs and they are only moments from Sevenoaks High Street. Designed to complement its surroundings, No. 1 The Vine adds a contemporary twist on a detached Victorian villa styled house. The traditional style includes; attractive stone work, brick detailing full height glazing, stone terraces, pretty balconies and a steeply pitched roof with classic lead lined dormer windows. The apartments are ideal for those looking for an elegant home within Sevenoaks to enjoy the Kent countryside and make the most of the excellent transport links on offer. London stations can be reached in under half an hour from Sevenoaks station and there is convenient access to the M25, M20, Eurostar at Ebbsfleet international and Gatwick airport.

#### Interior Finishes

Walnut engineered timber floorboards are fitted throughout with luxury carpets to all bedrooms. Internal doors are six panelled walnut with brushed chrome furniture. All the apartments include custom made composite windows with sealed double glazing.