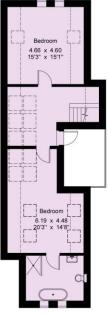

## Apartment 6, No.1 The Vine, Sevenoaks

Gross internal area (approx.)

Apartment - 156.3 sq m (1682 sq ft)

For identification only - Not to scale O Trueplan (UK) Limited

Third floor

Important notice Savills, their clients and any joint agents give notice that: 1. They are not authorised to make or give any representations or warranties in relation to the property either here or elsewhere, either on their own behalf or on behalf of their client or otherwise. They assume no responsibility for any statement that may be made in these particulars. These particulars do not form part of any offer or contract and must not be relied upon as statements or representations of fact. 2. Any areas, measurements or distances are approximate. The text, images and plans are for guidance only and are not necessarily comprehensive. It should not be assumed that the property has all necessary planning, building regulation or other consents and Savills have not tested any services, equipment or facilities. Prospective tenants must satisfy themselves by inspection or otherwise. Please note that the local area may be affected by aircraft noise, you should make your own enquiries regarding any noise within the area before you make any offer.