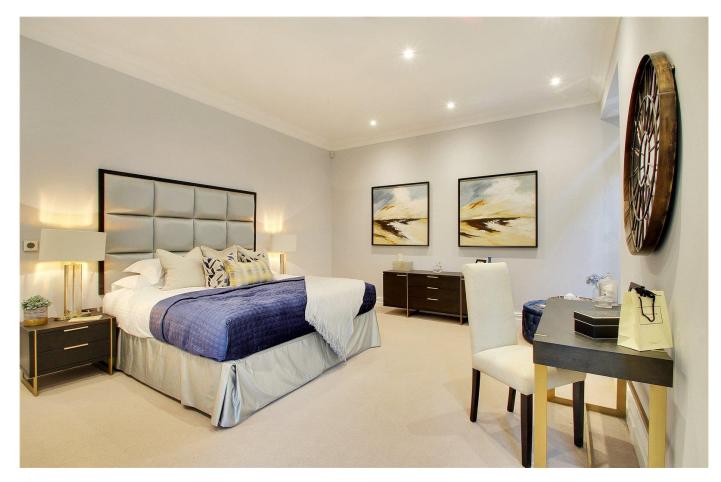

#### Interior Finishes

Walnut engineered timber floorboards are fitted throughout with luxury carpets to all bedrooms. Internal doors are six panelled walnut with brushed chrome furniture. All the apartments include custom made composite windows with sealed double glazing.