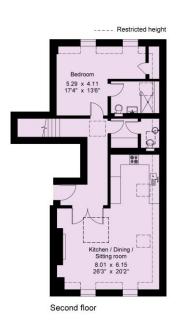

## Apartment 6, No.1 The Vine, Sevenoaks

Gross internal area (approx.)

Apartment - 156.3 sq m (1682 sq ft)

For identification only - Not to scale O Trueplan (UK) Limited

Third floor

Important notice Savills, their clients and any joint agents give notice that: 1. They are not authorised to make or give any representations or warranties in relation to the property either here or elsewhere, either on their own behalf or on behalf of their client or otherwise. They assume no responsibility for any statement that may be made in these particulars. These particulars do not form part of any offer or contract and must not be relied upon as statements or representations of fact. 2. Any areas, measurements or distances are approximate. The text, images and plans are for guidance only and are not necessarily comprehensive. It should not be assumed that the property has all necessary planning, building regulation or other consents and Savills have not tested any services, equipment or facilities. Prospective tenants must satisfy themselves by inspection or otherwise. Please note that the local area may be affected by aircraft noise, you should make your own enquiries regarding any noise within the area before you make any offer.