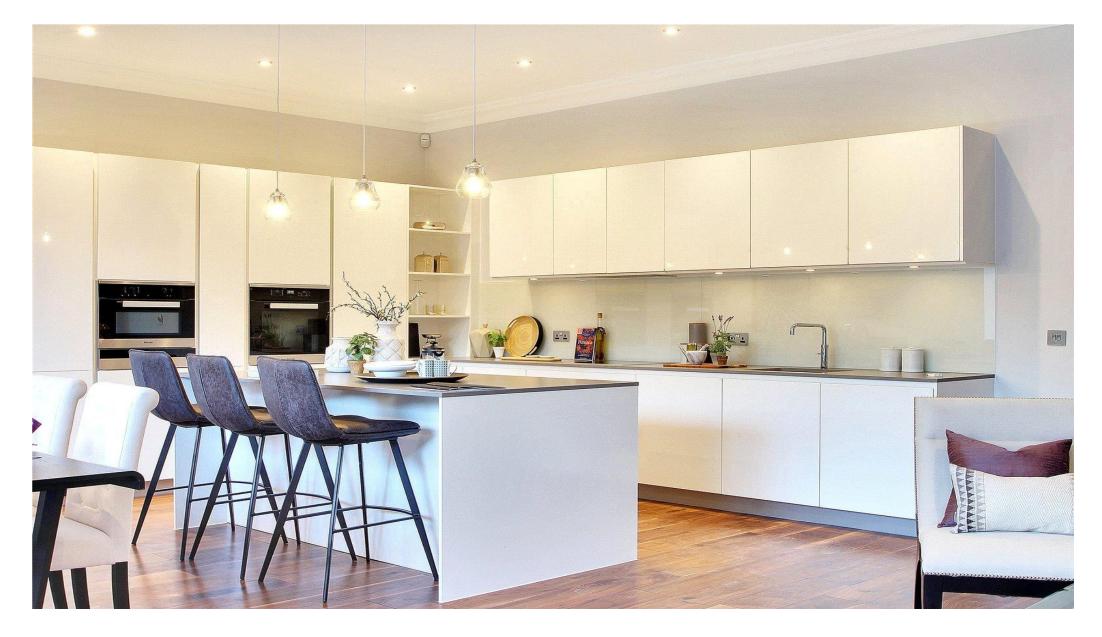

### Kitchen

No. 1 The Vine kitchens are equipped with individually designed, hand built cabinetry with bespoke high quality composite stone worktops. The kitchen also features a range of integrated appliances including; Miele dishwasher, fridge/freezer and a flush induction hob. All wall cabinets feature LED lighting and counter top include glass splashbacks.