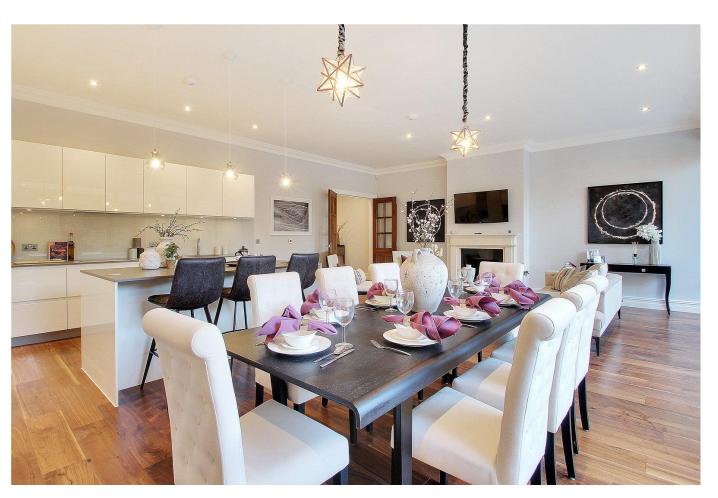

#### Kitchen

No. 1 The Vine kitchens are equipped with individually designed, hand built cabinetry with bespoke high quality composite stone worktops. The kitchen also features a range of integrated appliances including; Miele dishwasher, fridge/freezer and a flush induction hob. All wall cabinets feature LED lighting and counter top include glass splashbacks.

Walnut engineered timber floorboards are fitted throughout with luxury carpets to all bedrooms. Internal doors are six panelled walnut with brushed chrome furniture. All the apartments include custom made composite windows with sealed double glazing.