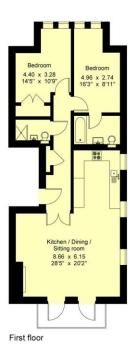

## Apartment 4, No.1 The Vine, Sevenoaks

Gross internal area (approx.)

Apartment - 87.0 sq m (936 sq ft)

For identification only - Not to scale O Trueplan (UK) Limited

Important notice Savills, their clients and any joint agents give notice that: 1. They are not authorised to make or give any representations or warranties in relation to the property either here or elsewhere, either on their own behalf or on behalf of their client or otherwise. They assume no responsibility for any statement that may be made in these particulars. These particulars do not form part of any offer or contract and must not be relied upon as statements or representations of fact. 2. Any areas, measurements or distances are approximate. The text, images and plans are for guidance only and are not necessarily comprehensive. It should not be assumed that the property has all necessary planning, building regulation or other consents and Savills have not tested any services, equipment or facilities. Prospective tenants must satisfy themselves by inspection or otherwise. Please note that the local area may be affected by aircraft noise, you should make your own enquiries regarding any noise within the area before you make any offer.