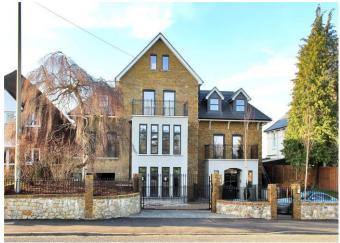

## About this property

No. 1 The Vine is a prestigious collection of six elegant 2 and 3 bedroom apartments with secure private parking. Located in an exceptional setting, the apartments overlook the Vine cricket ground situated in The Vine conservation area, alongside spectacular rear views of the North downs and they are only moments from Sevenoaks High Street. Designed to complement its surroundings, No. 1 The Vine adds a contemporary twist on a detached Victorian villa styled house. The traditional style includes; attractive stone work, brick detailing full height glazing, stone terraces, pretty balconies and a steeply pitched roof with classic lead lined dormer windows. The apartments are ideal for those looking for an elegant home within Sevenoaks to enjoy the Kent countryside and make the most of the excellent transport links on offer. London stations can be reached in under half an hour from Sevenoaks station and there is convenient access to the M25, M20, Eurostar at Ebbsfleet international and Gatwick airport.