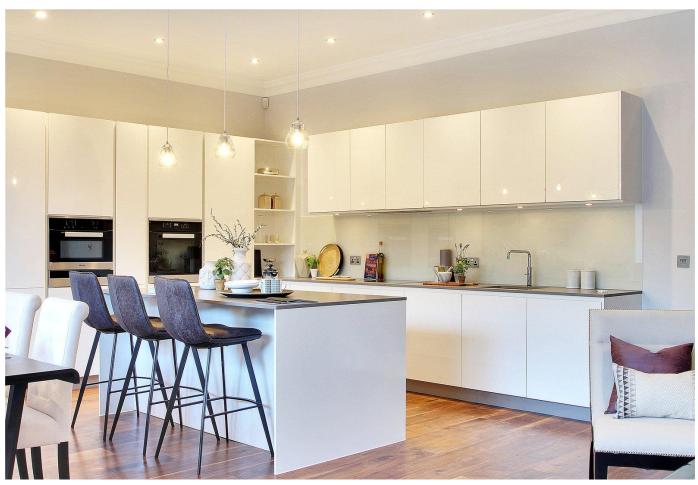

## About this property

No. 1 The Vine is a prestigious collection of six elegant 2 and 3 bedroom apartments with secure private parking. Located in an exceptional setting, the apartments overlook the Vine cricket ground situated in The Vine conservation area, alongside spectacular rear views of the North downs and they are only moments from Sevenoaks High Street. Designed to complement its surroundings, No. 1 The Vine adds a contemporary twist on a detached Victorian villa styled house. The traditional style includes; attractive stone work, brick detailing full height glazing, stone terraces, pretty balconies and a steeply pitched roof with classic lead lined dormer windows. The apartments are ideal for those looking for an elegant home within Sevenoaks to enjoy the Kent countryside and make the most of the excellent transport links on offer. London stations can be reached in under half an hour from Sevenoaks station and there is convenient access to the M25, M20, Eurostar at Ebbsfleet international and Gatwick airport.

#### Kitchen

No. 1 The Vine kitchens are equipped with individually designed, hand built cabinetry with bespoke high quality composite stone worktops. The kitchen also features a range of integrated appliances including; Miele dishwasher, fridge/freezer and a flush induction hob. All wall cabinets feature LED lighting and counter top include glass splashbacks.

#### **Bathroom/En Suites**

All apartments feature walk-in wet rooms showers and underfloor heating. The bathrooms are fitted with designer porcelain tiles to the floors and walls with brushed chrome LED down lighters. Each bathroom features chrome mixers and taps with polished chrome heated towel rails and includes porcelain floating sanitary furniture and vanity units.

Walnut engineered timber floorboards are fitted throughout with luxury carpets to all bedrooms. Internal doors are six panelled walnut with brushed chrome furniture. All the apartments include custom made composite windows with sealed double glazing.