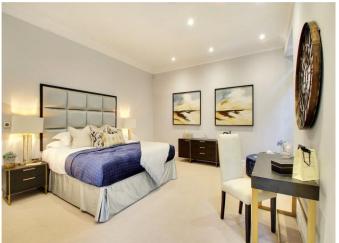

Walnut engineered timber floorboards are fitted throughout with luxury carpets to all bedrooms. Internal doors are six panelled walnut with brushed chrome furniture. All the apartments include custom made composite windows with sealed double glazing.