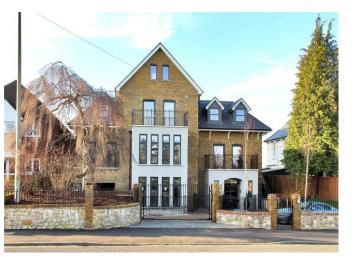

#### About this property

No. 1 The Vine is a prestigious collection of six elegant 2 and 3 bedroom apartments with secure private parking. Located in an exceptional setting, the apartments overlook the Vine cricket ground situated in The Vine conservation area, alongside spectacular rear views of the North downs and they are only moments from Sevenoaks High Street. Designed to complement its surroundings, No. 1 The Vine adds a contemporary twist on a detached Victorian villa styled house. The traditional style includes; attractive stone work, brick detailing full height glazing, stone terraces, pretty balconies and a steeply pitched roof with classic lead lined dormer windows. The apartments are ideal for those looking for an elegant home within Sevenoaks to enjoy the Kent countryside and make the most of the excellent transport links on offer. London stations can be reached in under half an hour from Sevenoaks station and there is convenient access to the M25, M20, Eurostar at Ebbsfleet international and Gatwick airport.