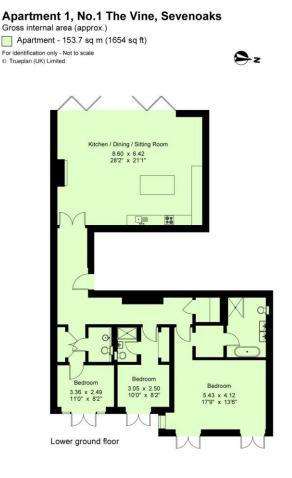

#### About this property

No. 1 The Vine is a prestigious collection of six elegant 2 and 3 bedroom apartments with secure private parking. Located in an exceptional setting, the apartments overlook the Vine cricket ground situated in The Vine conservation area, alongside spectacular rear views of the North downs and they are only moments from Sevenoaks High Street. Designed to complement its surroundings, No. 1 The Vine adds a contemporary twist on a detached Victorian villa styled house. The traditional style includes; attractive stone work, brick detailing full height glazing, stone terraces, pretty balconies and a steeply pitched roof with classic lead lined dormer windows. The apartments are ideal for those looking for an elegant home within Sevenoaks to enjoy the Kent countryside and make the most of the excellent transport links on offer. London stations can be reached in under half an hour from Sevenoaks station and there is convenient access to the M25, M20, Eurostar at Ebbsfleet international and Gatwick airport.