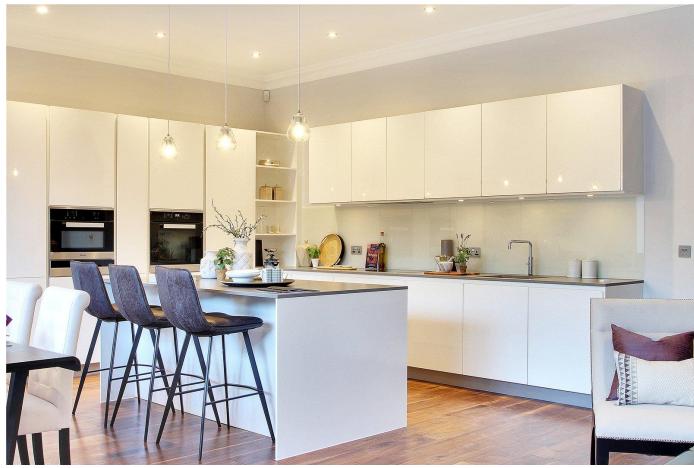

## Kitchen

No. 1 The Vine kitchens are equipped with individually designed, hand built cabinetry with bespoke high quality composite stone worktops. The kitchen also features a range of integrated appliances including; Miele dishwasher, fridge/freezer and a flush induction hob. All wall cabinets feature LED lighting and counter top include glass splashbacks.