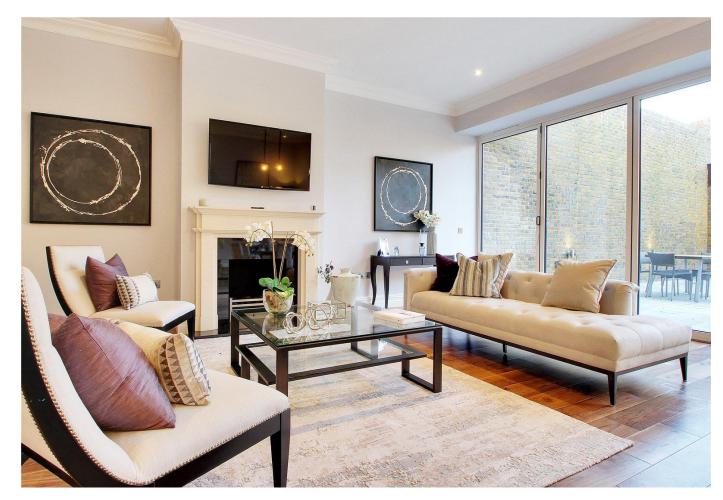

#### **Interior Finishes**

Walnut engineered timber floorboards are fitted throughout with luxury carpets to all bedrooms. Internal doors are six panelled walnut with brushed chrome furniture. All the apartments include custom made composite windows with sealed double glazing.

### Electrical

Energy efficient independent gas-fired boilers serve each apartment alongside pressurised hot and cold water systems guaranteeing high flow rates. Intruder and fire alarms are fitted to all apartments as is; Cat 6 cabling, TV and Sky+ point to selected rooms and HD video door entry system. The apartments also feature Limestone remote control traditional gas fireplaces with polished granite hearths.

## Kitchen

No. 1 The Vine kitchens are equipped with individually designed, hand built cabinetry with bespoke high quality composite stone worktops. The kitchen also features a range of integrated appliances including; Miele dishwasher, fridge/freezer and a flush induction hob. All wall cabinets feature LED lighting and counter top include glass splashbacks.

# **Bathroom/En Suites**

All apartments feature walk-in wet rooms showers and underfloor heating. The bathrooms are fitted with designer porcelain tiles to the floors and walls with brushed chrome LED down lighters. Each bathroom features chrome mixers and taps with polished chrome heated towel rails and includes porcelain floating sanitary furniture and vanity units.