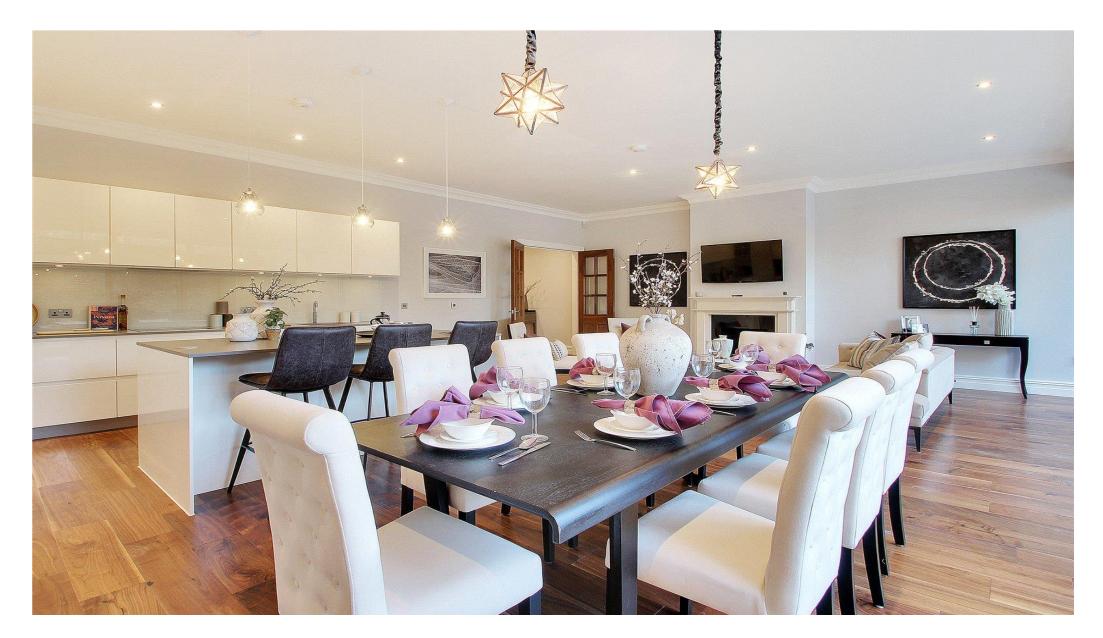

#### **Interior Finishes**

Walnut engineered timber floorboards are fitted throughout with luxury carpets to all bedrooms. Internal doors are six panelled walnut with brushed chrome furniture. All the apartments include custom made composite windows with sealed double glazing.

## Kitchen

No. 1 The Vine kitchens are equipped with individually designed, hand built cabinetry with bespoke high quality composite stone worktops. The kitchen also features a range of integrated appliances including; Miele dishwasher, fridge/freezer and a flush induction hob. All wall cabinets feature LED lighting and counter top include glass splashbacks.