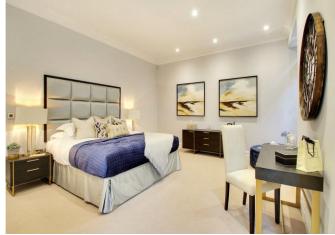

#### **Interior Finishes**

Walnut engineered timber floorboards are fitted throughout with luxury carpets to all bedrooms. Internal doors are six panelled walnut with brushed chrome furniture. All the apartments include custom made composite windows with sealed double glazing.