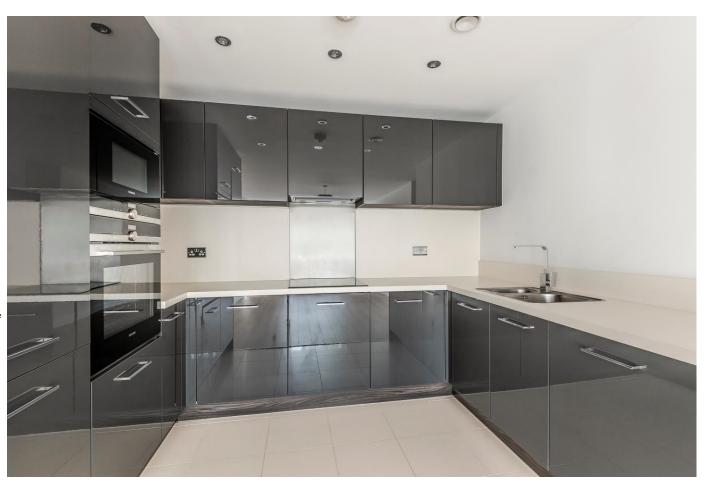

The stylish and modern kitchen area is fitted with a range of high gloss wall and base units with work surfaces incorporating a 1½ bowl sink. Siemens appliances include an electric hob with extractor over, eye level oven, microwave, dishwasher and a fridge freezer.