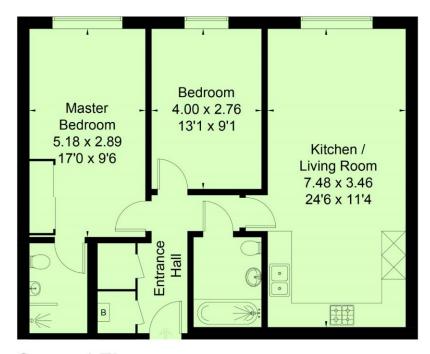

### Swinton Court, Mere Road, Dunton Green, Sevenoaks, TN14 Gross Internal Area 773 sq ft, 71.8 m<sup>2</sup>

Furnishing: Unfurnished

**Local Authority:** Sevenoaks District Council: Council Tax Band = C

Savills savills.co.uk

**Danielle Hardy** Sevenoaks Lettings +44 (0) 1732 789 760 danielle.hardy@savills.com

For identification only. Not to scale. © Fourwalls Group

Approximate IPMS2 Floor Area = 70.6 sq m / 760 sq ft Limited Use Area = 1.2 sq m / 13 sq ft Total = 71.8 sq m / 773 sq ft

## Second Floor

Surveyed and drawn in accordance with IPMS: Residential Buildings by fourwalls-group.com 232936

Important notice Savills, their clients and any joint agents give notice that: 1. They are not authorised to make or give any representations or warranties in relation to the property either here or elsewhere, either on their own behalf or on behalf of their client or otherwise. They assume no responsibility for any statement that may be made in these particulars. These particulars do not form part of any offer or contract and must not be relied upon as statements or representations of fact. 2. Any areas, measurements or distances are approximate. The text, images and plans are for guidance only and are not necessarily comprehensive. It should not be assumed that the property has all necessary planning, building regulation or other consents and Savills have not tested any services, equipment or facilities. Prospective tenants must satisfy themselves by inspection or otherwise. Please note that the local area may be affected by aircraft noise, you should make your own enquiries regarding any noise within the area before you make any offer.