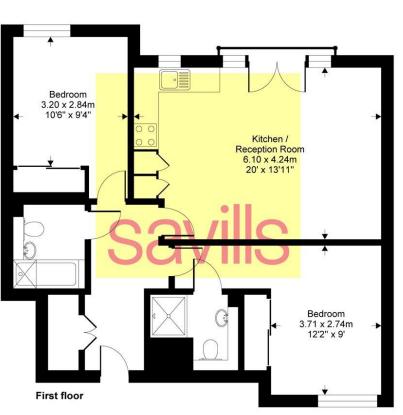

# London Road, Sevenoaks, TN13

Gross internal floor area (approx): 70.7 sq m / 762 sq ft For Identification only - Not to scale Niche Communications

Important notice Savills, their clients and any joint agents give notice that: 1. They are not authorised to make or give any representations or warranties in relation to the property either here or elsewhere, either on their own behalf or on behalf of their client or otherwise. They assume no responsibility for any statement that may be made in these particulars. These particulars do not form part of any offer or contract and must not be relied upon as statements or representations of fact. 2. Any areas, measurements or distances are approximate. The text, images and plans are for guidance only and are not necessarily comprehensive. It should not be assumed that the property has all necessary planning, building regulation or other consents and Savills have not tested any services, equipment or facilities. Prospective tenants must satisfy themselves by inspection or otherwise. Please note that the local area may be affected by aircraft noise, you should make your own enquiries regarding any noise within the area before you make any offer.