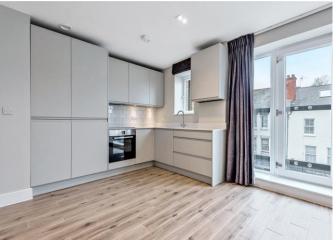

#### About this property

Superbly designed and finished to the highest standard, this modern and stylish apartment benefits from a contemporary design complemented by fixtures and fittings of exceptional quality throughout.

This apartment enjoys wood-effect tile flooring in the hallway, open plan living room and kitchen, sumptuously carpeted bedrooms, crisp white bathroom suites, and utility cupboard.

#### **FIXTURES & FITTINGS**

- Satellite, TV and telephone outlets to living room
- Recessed downlights throughout
- Wall lamps and wardrobes in both bedrooms
- TV outlets to bedrooms