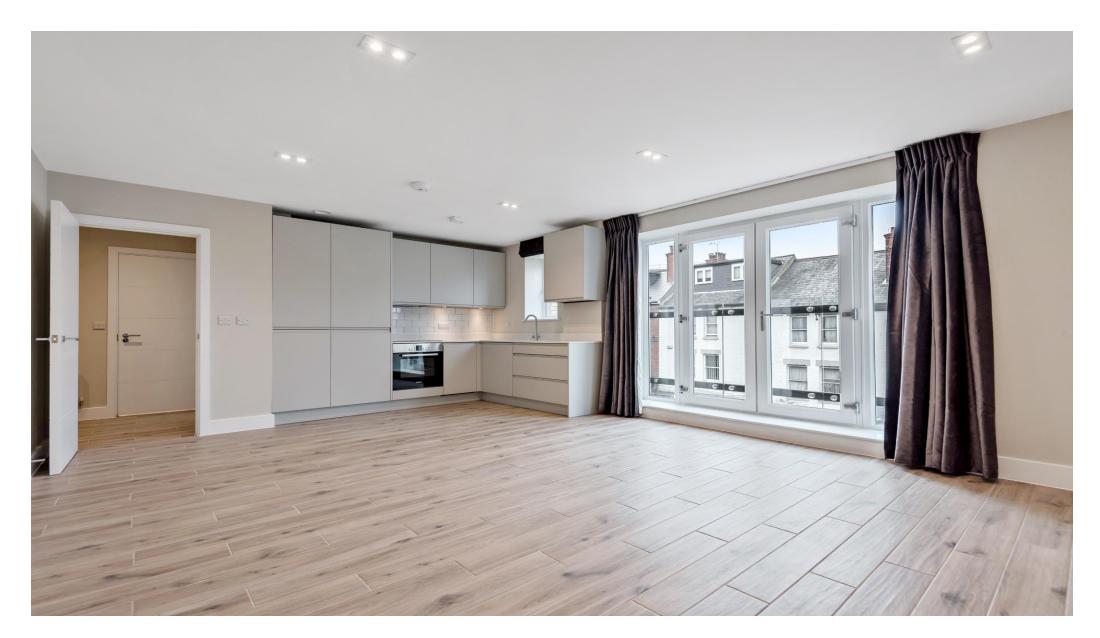

#### About this property

Superbly designed and finished to the highest standard, this modern and stylish apartment benefits from a contemporary design complemented by fixtures and fittings of exceptional quality throughout.

This apartment enjoys wood-effect tile flooring in the hallway, open plan living room and kitchen, sumptuously carpeted bedrooms, crisp white bathroom suites, and utility cupboard.

## COMMUNAL AREAS

- Tiled entrance foyer with post box for each apartment
- CCTV in communal stairwell
- Elevator serving all floors
- Underground carpark

Agents note: Photos are representative and may differ