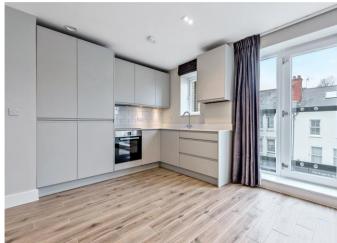

### About this property

Superbly designed and finished to the highest standard, this modern and stylish apartment benefits from a contemporary design complemented by fixtures and fittings of exceptional quality throughout.

This apartment enjoys wood-effect tile flooring in the hallway, open plan living room and kitchen, sumptuously carpeted bedrooms, crisp white bathroom suites, and utility cupboard.

#### **FIXTURES & FITTINGS**

- Satellite, TV and telephone outlets to living room
- Recessed downlights throughout
- Wall lamps and wardrobes in both bedrooms
- TV outlets to bedrooms