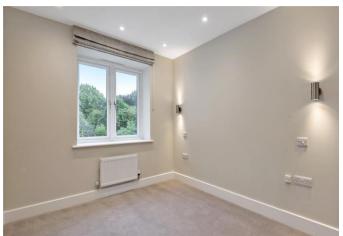

This apartment enjoys wood-effect tile flooring in the hallway, open plan living room and kitchen, sumptuously carpeted bedrooms, crisp white bathroom suites, and utility cupboard.

#### **FIXTURES & FITTINGS**

- Satellite, TV and telephone outlets to living room
- Recessed downlights throughout
- Wall lamps and wardrobes in both bedrooms
- TV outlets to bedrooms