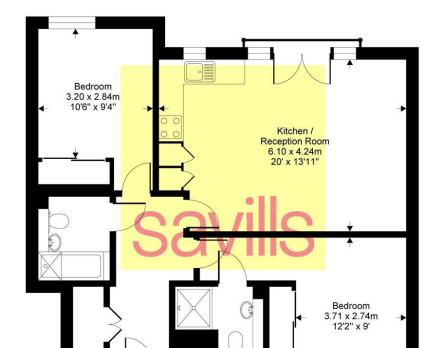

# London Road, Sevenoaks, TN13

Gross internal floor area (approx):

70.7 sq m / 762 sq ft

For Identification only - Not to scale Niche Communications

Important notice Savills, their clients and any joint agents give notice that: 1. They are not authorised to make or give any representations or warranties in relation to the property either here or elsewhere, either on their own behalf or on behalf of their client or otherwise. They assume no responsibility for any statement that may be made in these particulars. These particulars do not form part of any offer or contract and must not be relied upon as statements or representations of fact. 2. Any areas, measurements or distances are approximate. The text, images and plans are for guidance only and are not necessarily comprehensive. It should not be assumed that the property has all necessary planning, building regulation or other consents and Savills have not tested any services, equipment or facilities. Prospective tenants must satisfy themselves by inspection or otherwise. Please note that the local area may be affected by aircraft noise, you should make your own enquiries regarding any noise within the area before you make any offer.