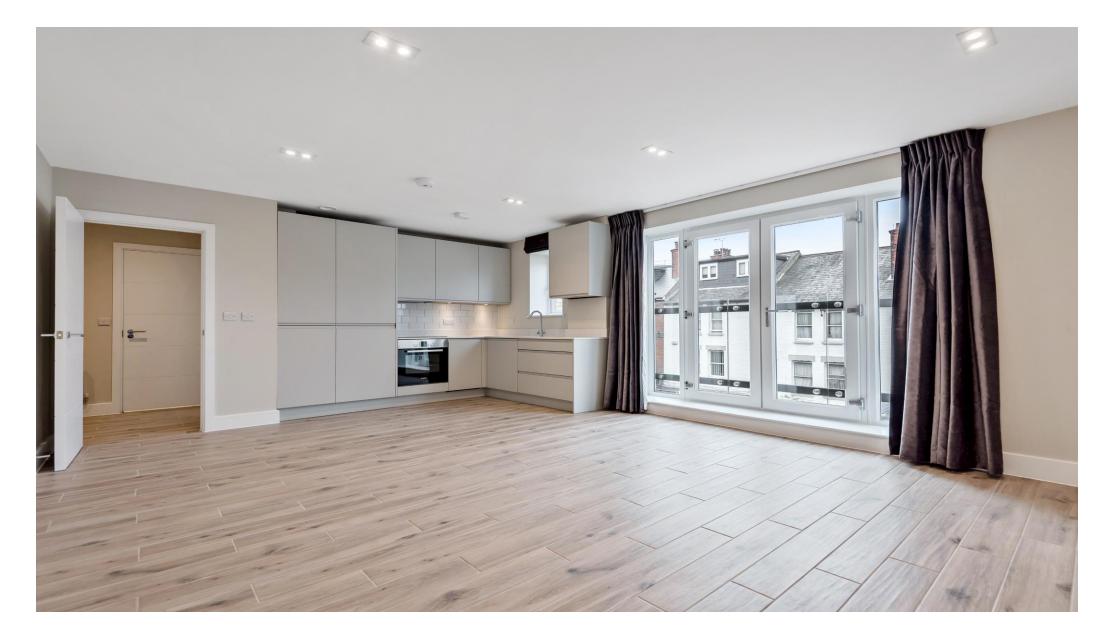

### About this property

Superbly designed and finished to the highest standard, this modern and stylish apartment benefits from a contemporary design complemented by fixtures and fittings of exceptional quality throughout.

This apartment enjoys wood-effect tile flooring in the hallway, open plan living room and kitchen, sumptuously carpeted bedrooms, crisp white bathroom suites, and utility cupboard.

#### **FIXTURES & FITTINGS**

- Satellite, TV and telephone outlets to living room
- Recessed downlights throughout
- Wall lamps and wardrobes in both bedrooms
- TV outlets to bedrooms

#### **COMMUNAL AREAS**

- Tiled entrance foyer with post box for each apartment
- CCTV in communal stairwell
- Elevator serving all floors
- Underground carpark

Agents note: Photos are representative and may differ