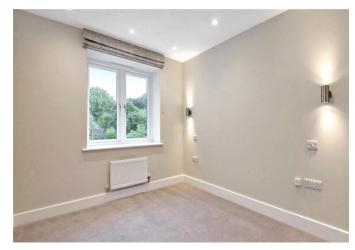

This apartment enjoys wood-effect tile flooring in the hallway, open plan living room and kitchen, sumptuously carpeted bedrooms, crisp white bathroom suites, and utility cupboard.

# **FIXTURES & FITTINGS**

- Satellite, TV and telephone outlets to living room
- Recessed downlights throughout
- Wall lamps and wardrobes in both bedrooms
- TV outlets to bedrooms