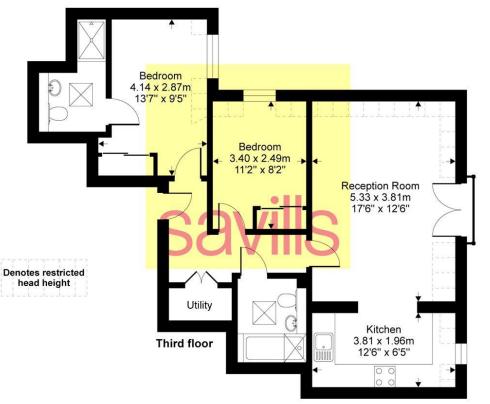

# Viewing

All viewings will be accompanied and are strictly by prior arrangement through Savills Sevenoaks Lettings Office. Telephone: +44 (0) 1732 789 760. Parkfield House, 96 London Road, Sevenoaks, Kent, TN13 Gross Internal Area 622 sq ft, 57.8 m<sup>2</sup>

# London Road, Sevenoaks, TN13

Gross internal floor area (approx): 61.5 sg m / 662 sg ft (Excludes Restricted Head Height) For Identification only - Not to scale Niche Communications

Important notice Savills, their clients and any joint agents give notice that: 1. They are not authorised to make or give any representations or warranties in relation to the property either here or elsewhere, either on their own behalf or on behalf of their client or otherwise. They assume no responsibility for any statement that may be made in these particulars. These particulars do not form part of any offer or contract and must not be relied upon as statements or representations of fact. 2. Any areas, measurements or distances are approximate. The text, images and plans are for guidance only and are not necessarily comprehensive. It should not be assumed that the property has all necessary planning, building regulation or other consents and Savills have not tested any services, equipment or facilities. Prospective tenants must satisfy themselves by inspection or otherwise. Please note that the local area may be affected by aircraft noise, you should make your own enquiries regarding any noise within the area before you make any offer.