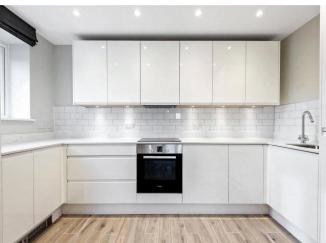

# About this property

Superbly designed and finished to the highest standard, this modern and stylish apartment benefits from a contemporary design complemented by fixtures and fittings of exceptional quality throughout.

This apartment enjoys wood-effect tile flooring in the hallway, open plan living room and kitchen, sumptuously carpeted bedrooms, crisp white bathroom suites, and utility cupboard.