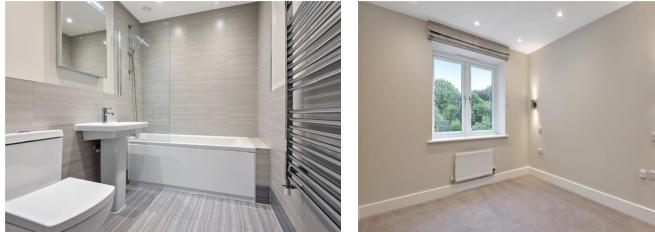

This apartment enjoys wood-effect tile flooring in the hallway, open plan living room and kitchen, sumptuously carpeted bedrooms, crisp white bathroom suites, and utility cupboard.

### **FIXTURES & FITTINGS**

- Satellite, TV and telephone outlets to living room
- Recessed downlights throughout
- Wall lamps and wardrobes in both bedrooms
- TV outlets to bedrooms