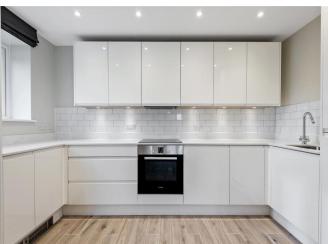

This apartment enjoys wood-effect tile flooring in the hallway, open plan living room and kitchen, sumptuously carpeted bedrooms, crisp white bathroom suites, and utility cupboard.