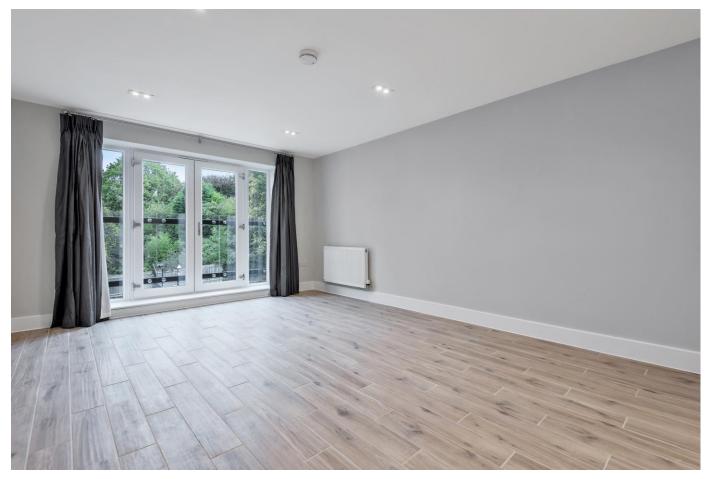

This apartment enjoys wood-effect tile flooring in the hallway, open plan living room and kitchen, sumptuously carpeted bedrooms, crisp white bathroom suites, and utility cupboard.