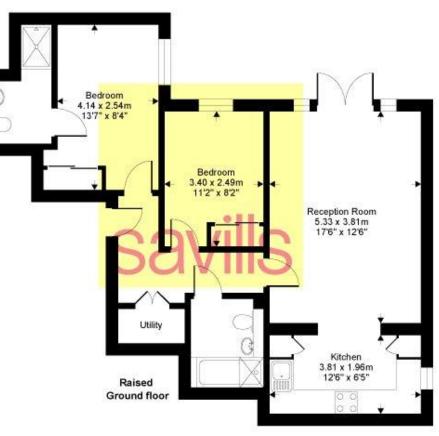

Communications: The M25 can be accessed at the Chevening interchange which is about 2.5 miles away linking to other motorway networks and Gatwick and Heathrow Airports.

Parkfield House, 96 London Road, Sevenoaks, Kent, TN13 Gross Internal Area 719 sq ft, 66.8 m<sup>2</sup>

# London Road, Sevenoaks, TN13

Gross internal floor area (approx): 66.7 sq m / 719 sq ft For Identification only - Not to scale Niche Communications

Important notice Savills, their clients and any joint agents give notice that: 1. They are not authorised to make or give any representations or warranties in relation to the property either here or elsewhere, either on their own behalf or on behalf of their client or otherwise. They assume no responsibility for any statement that may be made in these particulars. These particulars do not form part of any offer or contract and must not be relied upon as statements or representations of fact. 2. Any areas, measurements or distances are approximate. The text, images and plans are for guidance only and are not necessarily comprehensive. It should not be assumed that the property has all necessary planning, building regulation or other consents and Savills have not tested any services, equipment or facilities. Prospective tenants must satisfy themselves by inspection or otherwise. Please note that the local area may be affected by aircraft noise, you should make your own enquiries regarding any noise within the area before you make any offer.