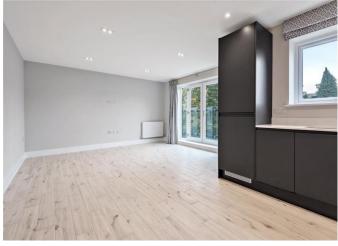

This apartment enjoys wood-effect tile flooring in the hallway, open plan living room and kitchen, sumptuously carpeted bedrooms, crisp white bathroom suites, utility cupboard and coat/storage cupboard.

#### **FIXTURES & FITTINGS**

- Satellite, TV and telephone outlets to living room
- Recessed downlights throughout
- Wall lamps and wardrobes in both bedrooms
- TV outlets to bedrooms