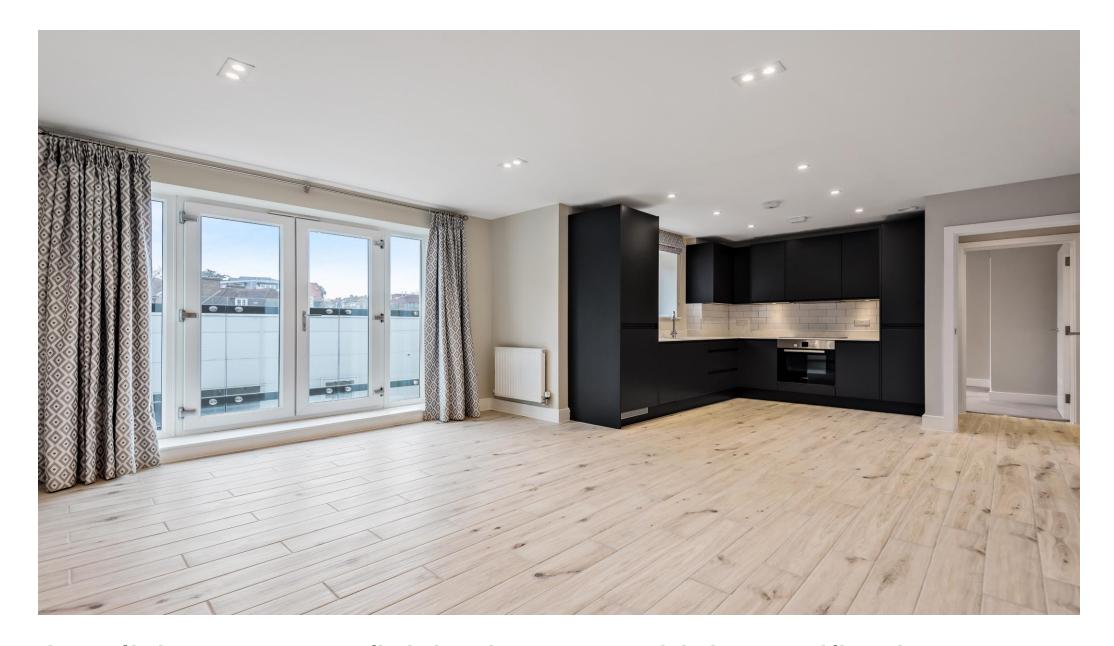

# About this property

Superbly designed and finished to the highest standard, this modern and stylish apartment benefits from a contemporary design complemented by fixtures and fittings of exceptional quality throughout.

This apartment enjoys wood-effect tile flooring in the hallway, open plan living room and kitchen, sumptuously carpeted bedrooms, crisp white bathroom suites, utility cupboard and coat/storage cupboard.

#### **FIXTURES & FITTINGS**

- Satellite, TV and telephone outlets to living room
- Recessed downlights throughout
- Wall lamps and wardrobes in both bedrooms
- TV outlets to bedrooms

#### **COMMUNAL AREAS**

- Tiled entrance foyer with post box for each apartment
- CCTV in communal stairwell
- Elevator serving all floors
- Underground carpark

Agents note: Photos are representative and may differ