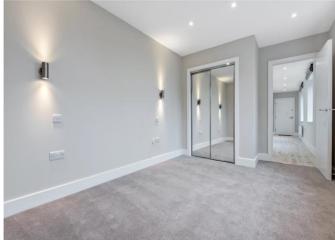

This apartment enjoys wood-effect tile flooring in the hallway, open plan living room and kitchen, sumptuously carpeted bedrooms, crisp white bathroom suites, utility cupboard and coat/storage cupboard.

#### **FIXTURES & FITTINGS**

- Satellite, TV and telephone outlets to living room
- Recessed downlights throughout
- Wall lamps and wardrobes in both bedrooms
- TV outlets to bedrooms