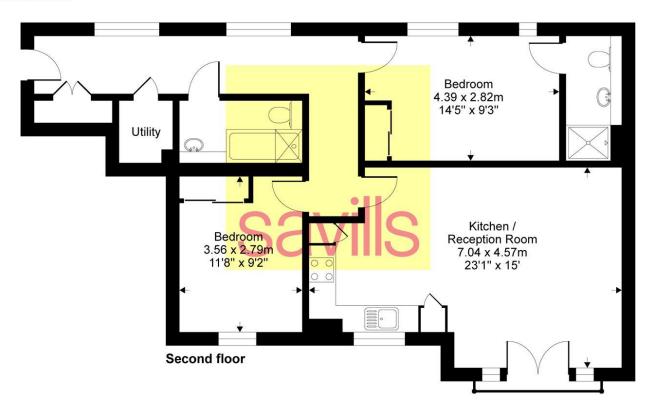

# London Road, Sevenoaks, TN13

Gross internal floor area (approx): 78.9 sq m / 849 sq ft

For Identification only - Not to scale

Important notice Savills, their clients and any joint agents give notice that: 1. They are not authorised to make or give any representations or warranties in relation to the property either here or elsewhere, either on their own behalf or on behalf of their client or otherwise. They assume no responsibility for any statement that may be made in these particulars. These particulars do not form part of any offer or contract and must not be relied upon as statements or representations of fact. 2. Any areas, measurements or distances are approximate. The text, images and plans are for guidance only and are not necessarily comprehensive. It should not be assumed that the property has all necessary planning, building regulation or other consents and Savills have not tested any services, equipment or facilities. Prospective tenants must satisfy themselves by inspection or otherwise. Please note that the local area may be affected by aircraft noise, you should make your own enquiries regarding any noise within the area before you make any offer.