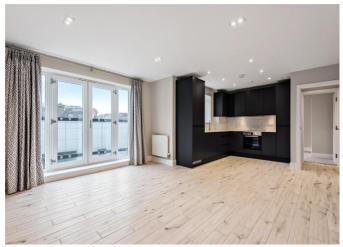

# About this property

Superbly designed and finished to the highest standard, this modern and stylish apartment benefits from a contemporary design complemented by fixtures and fittings of exceptional quality throughout.

This apartment enjoys wood-effect tile flooring in the hallway, open plan living room and kitchen, sumptuously carpeted bedrooms, crisp white bathroom suites, utility cupboard and coat/storage cupboard.

#### **FIXTURES & FITTINGS**

- Satellite, TV and telephone outlets to living room
- Recessed downlights throughout
- Wall lamps and wardrobes in both bedrooms
- TV outlets to bedrooms