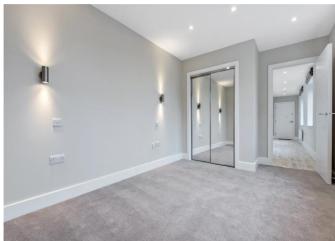

This apartment enjoys wood-effect tile flooring in the hallway, open plan living room and kitchen, sumptuously carpeted bedrooms, crisp white bathroom suites, utility cupboard and coat/storage cupboard.

#### **FIXTURES & FITTINGS**

- Satellite, TV and telephone outlets to living room
- Recessed downlights throughout
- Wall lamps and wardrobes in both bedrooms
- TV outlets to bedrooms