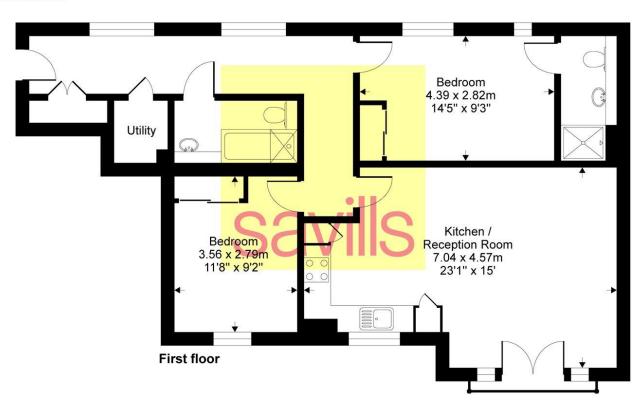

# London Road, Sevenoaks, TN13

Gross internal floor area (approx):

78.9 sq m / 849 sq ft

For Identification only - Not to scale

Niche Communications

Important notice Savills, their clients and any joint agents give notice that: 1. They are not authorised to make or give any representations or warranties in relation to the property either here or elsewhere, either on their own behalf or on behalf of their client or otherwise. They assume no responsibility for any statement that may be made in these particulars. These particulars do not form part of any offer or contract and must not be relied upon as statements or representations of fact. 2. Any areas, measurements or distances are approximate. The text, images and plans are for guidance only and are not necessarily comprehensive. It should not be assumed that the property has all necessary planning, building regulation or other consents and Savills have not tested any services, equipment or facilities. Prospective tenants must satisfy themselves by inspection or otherwise. Please note that the local area may be affected by aircraft noise, you should make your own enquiries regarding any noise within the area before you make any offer.