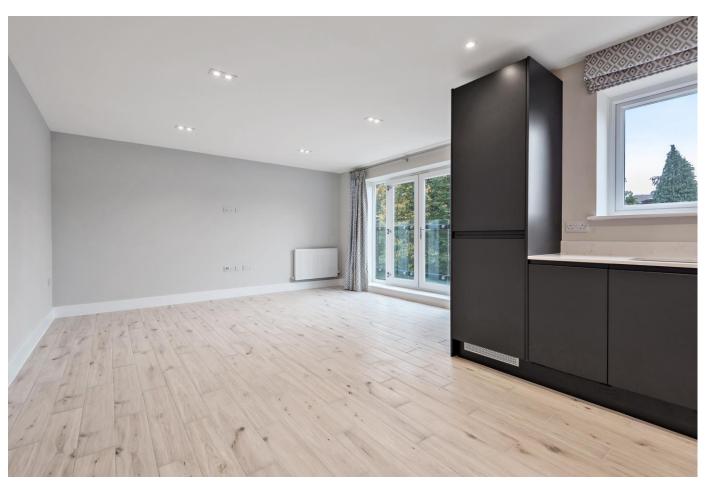

# About this property

Superbly designed and finished to the highest standard, this modern and stylish apartment benefits from a contemporary design complemented by fixtures and fittings of exceptional quality throughout.

This apartment enjoys wood-effect tile flooring in the hallway, open plan living room and kitchen, sumptuously carpeted bedrooms, crisp white bathroom suites, utility cupboard and coat/storage cupboard.

#### **FIXTURES & FITTINGS**

- Satellite, TV and telephone outlets to living room
- Recessed downlights throughout
- Wall lamps and wardrobes in both bedrooms
- TV outlets to bedrooms