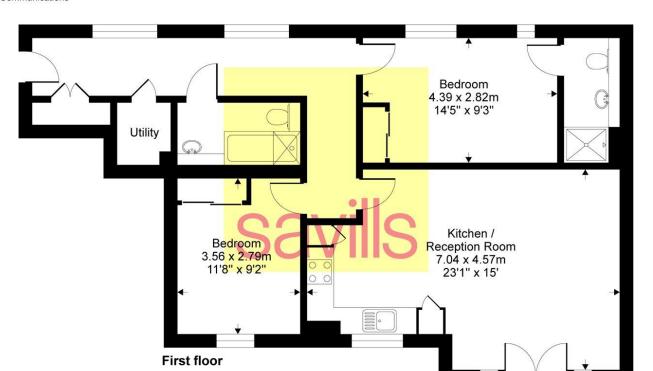

## Viewing

All viewings will be accompanied and are strictly by prior arrangement through Savills Sevenoaks Lettings Office.

London Road, Sevenoaks, TN13

Gross internal floor area (approx): 78.9 sq m / 849 sq ft

For Identification only - Not to scale

Niche Communications

Important notice Savills, their clients and any joint agents give notice that: 1. They are not authorised to make or give any representations or warranties in relation to the property either here or elsewhere, either on their own behalf or on behalf of their client or otherwise. They assume no responsibility for any statement that may be made in these particulars. These particulars do not form part of any offer or contract and must not be relied upon as statements or representations of fact. 2. Any areas, measurements or distances are approximate. The text, images and plans are for guidance only and are not necessarily comprehensive. It should not be assumed that the property has all necessary planning, building regulation or other consents and Savills have not tested any services, equipment or facilities. Prospective tenants must satisfy themselves by inspection or otherwise. Please note that the local area may be affected by aircraft noise, you should make your own enquiries regarding any noise within the area before you make any offer.