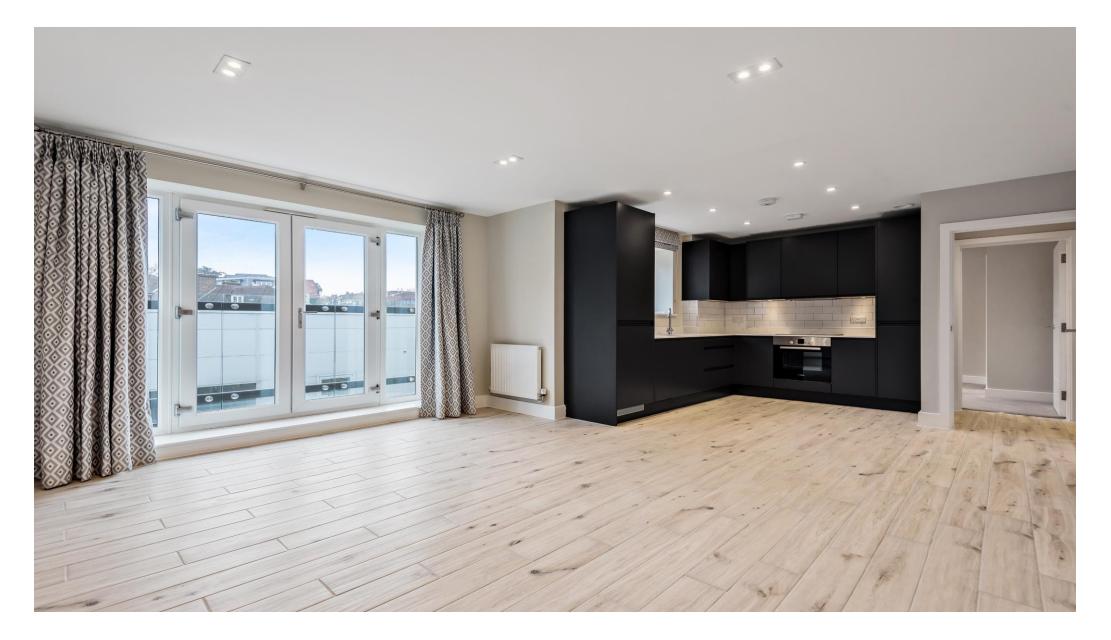

# About this property

Superbly designed and finished to the highest standard, this modern and stylish apartment benefits from a contemporary design complemented by fixtures and fittings of exceptional quality throughout.

This apartment enjoys wood-effect tile flooring in the hallway, open plan living room and kitchen, sumptuously carpeted bedrooms, crisp white bathroom suites, utility cupboard and coat/storage cupboard.

#### **FIXTURES & FITTINGS**

- Satellite, TV and telephone outlets to living room
- Recessed downlights throughout
- Wall lamps and wardrobes in both bedrooms
- TV outlets to bedrooms