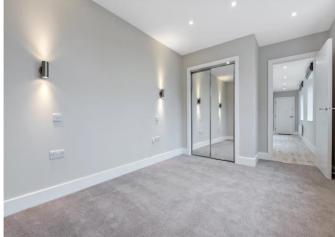

This apartment enjoys wood-effect tile flooring in the hallway, open plan living room and kitchen, sumptuously carpeted bedrooms, crisp white bathroom suites, utility cupboard and coat/storage cupboard.

#### **FIXTURES & FITTINGS**

- Satellite, TV and telephone outlets to living room
- Recessed downlights throughout
- Wall lamps and wardrobes in both bedrooms
- TV outlets to bedrooms