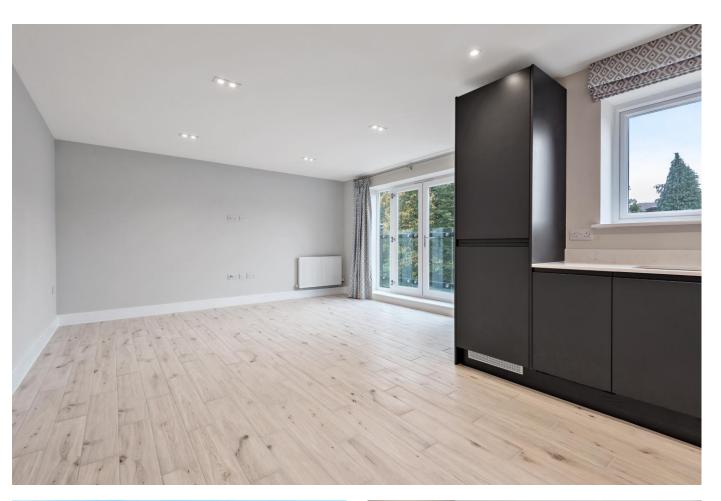

This apartment enjoys wood-effect tile flooring in the hallway, open plan living room and kitchen, sumptuously carpeted bedrooms, crisp white bathroom suites, utility cupboard and coat/storage cupboard.

#### **FIXTURES & FITTINGS**

- Satellite, TV and telephone outlets to living room
- Recessed downlights throughout
- Wall lamps and wardrobes in both bedrooms
- TV outlets to bedrooms