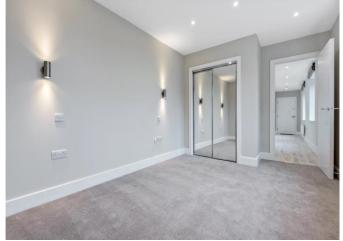

This apartment enjoys wood-effect tile flooring in the hallway, open plan living room and kitchen, sumptuously carpeted bedrooms, crisp white bathroom suites, utility cupboard and coat/storage cupboard.

#### **FIXTURES & FITTINGS**

- Satellite, TV and telephone outlets to living room
- Recessed downlights throughout
- Wall lamps and wardrobes in both bedrooms
- TV outlets to bedrooms