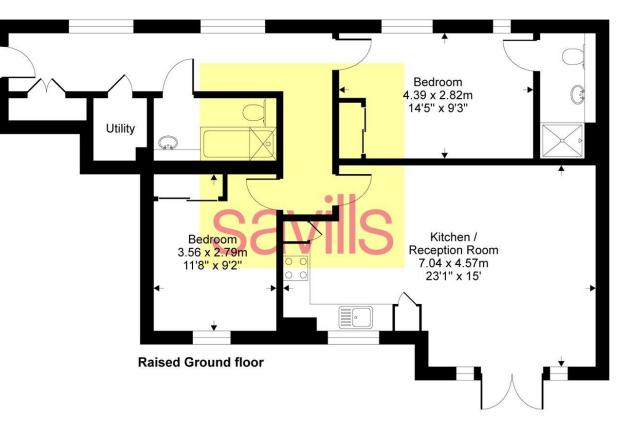

#### Viewing

All viewings will be accompanied and are strictly by prior arrangement through Savills Sevenoaks Lettings Office. Telephone: +44 (0) 1732 789 760.

Parkfield House, 96 London Road, Sevenoaks, Kent, TN13 Gross Internal Area 849 sq ft, 78.9 m<sup>2</sup>

## London Road, Sevenoaks, TN13

Gross internal floor area (approx): 78.9 sq m / 849 sq ft For Identification only - Not to scale Niche Communications

Important notice Savills, their clients and any joint agents give notice that: 1. They are not authorised to make or give any representations or warranties in relation to the property either here or elsewhere, either on their own behalf or on behalf of their client or otherwise. They assume no responsibility for any statement that may be made in these particulars. These particulars do not form part of any offer or contract and must not be relied upon as statements or representations of fact. 2. Any areas, measurements or distances are approximate. The text, images and plans are for guidance only and are not necessarily comprehensive. It should not be assumed that the property has all necessary planning, building regulation or other consents and Savills have not tested any services, equipment or facilities. Prospective tenants must satisfy themselves by inspection or otherwise. Please note that the local area may be affected by aircraft noise, you should make your own enquiries regarding any noise within the area before you make any offer.