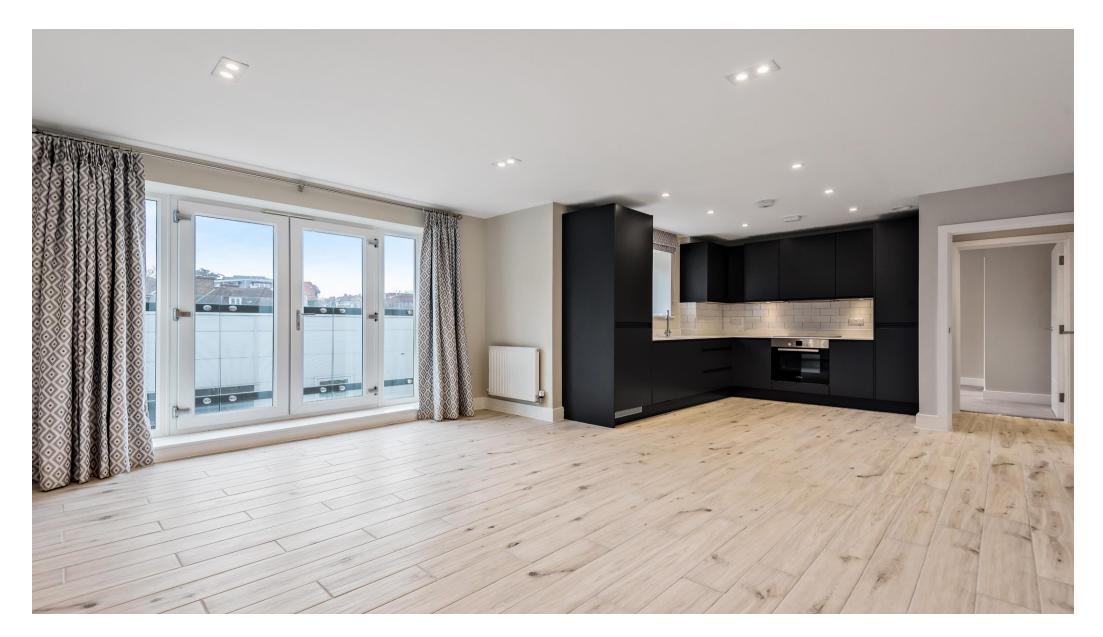

#### About this property

Superbly designed and finished to the highest standard, this modern and stylish apartment benefits from a contemporary design complemented by fixtures and fittings of exceptional quality throughout.

This apartment enjoys wood-effect tile flooring in the hallway, open plan living room and kitchen, sumptuously carpeted bedrooms, crisp white bathroom suites, utility cupboard and coat/storage cupboard.

#### **FIXTURES & FITTINGS**

- Satellite, TV and telephone outlets to living room
- Recessed downlights throughout
- Wall lamps and wardrobes in both bedrooms
- TV outlets to bedrooms