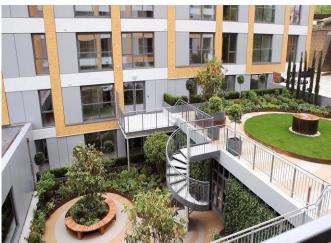

Located in the North Tower the living area enjoys views to the North downs in the distance whilst the bedrooms enjoy an outlook over the landscaped communal gardens.

Further benefits include:-

- · Video entry phone system
- Mains powered smoke/heat detectors with battery backup
- Bicycle storage
- Sky+, TV and telephone outlets to living room and master bedroom
- · Tiled entrance foyer
- Business suite
- Elevators serving all floors
- Architecturally designed and landscaped split level gardens