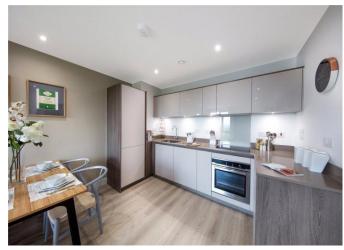

### About this property

Carefully designed to maximise light and space this brand new luxury apartment boasts contemporary decor and a superb specification throughout. This includes wood-effect flooring to the kitchen, living room and hallway, oversized entrance doors, carpeted bedroom with Juliette balcony, recessed down lights to the main living areas and fitted wardrobes to the master bedroom.

\*Internal images are of show apartment