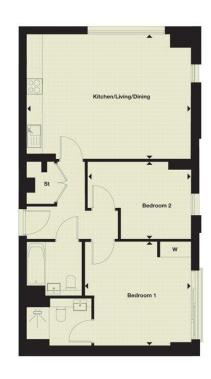

## Bourchier Court, London Road, Sevenoaks, Kent, TN13 Gross Internal Area 771 sq ft, 71.6 m<sup>2</sup>

**Danielle Hardy** Sevenoaks Lettings +44 (0) 1732 789 760

Kitchen/Living/Dining 4743mm x 6269mm 15'7" x 20'7" 3944mm x 4019mm 12°11" x 13°2" Bedroom 1 Bedroom 2 2853mm x 3893mm 9'4" x 12'9"

Dimensions shown are approximate only and may vary within a tolerance of ±100mm. Kitchen layout indicative.