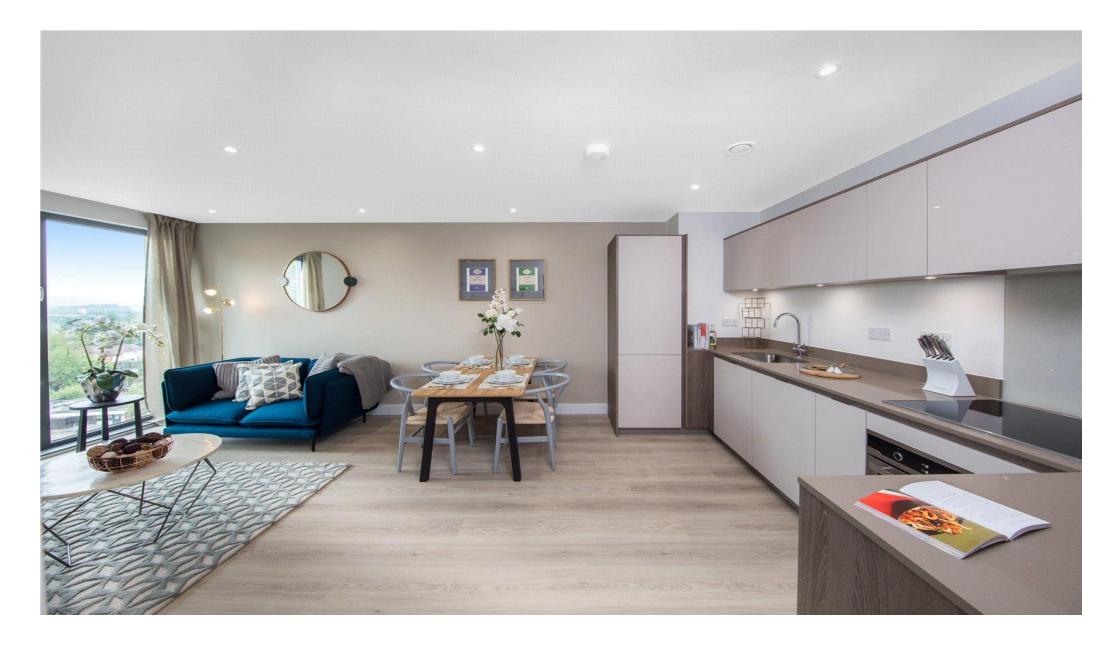

### About this property

Carefully designed to maximise light and space this brand new luxury apartment boasts contemporary decor and a superb specification throughout. This includes wood-effect flooring to the kitchen, living room and hallway, oversized entrance doors, carpeted bedroom with Juliette balcony, recessed down lights to the main living areas and fitted wardrobes to the master bedroom.

Located in the North Tower the living area enjoys views to the North downs in the distance whilst the bedrooms enjoy an outlook over the landscaped communal gardens.

Further benefits include:-

- · Video entry phone system
- Mains powered smoke/heat detectors with battery backup
- Bicycle storage
- Sky+, TV and telephone outlets to living room and master bedroom
- · Tiled entrance foyer
- Business suite
- Elevators serving all floors
- Architecturally designed and landscaped split level gardens

\*Internal images are of show apartment