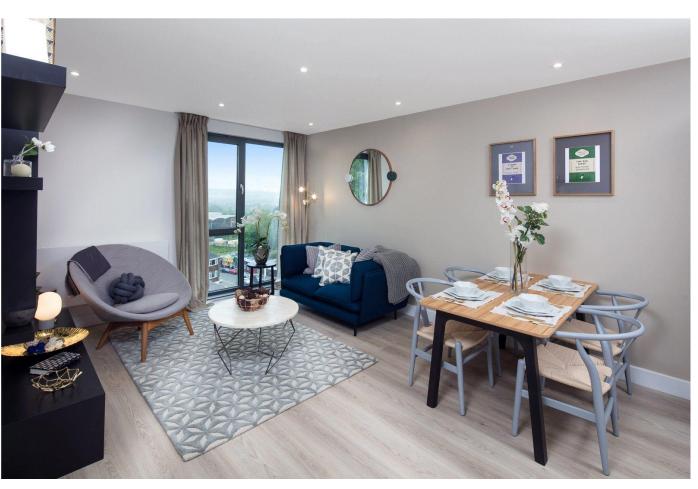

### About this property

Carefully designed to maximise light and space this brand new luxury apartment boasts contemporary decor and a superb specification throughout. This includes wood-effect flooring to the kitchen, living room and hallway, oversized entrance doors, carpeted bedroom with Juliette balcony, recessed down lights to the main living areas and fitted wardrobes to the master bedroom.

Located in the North Tower the living area enjoys views to the North downs in the distance whilst the bedrooms enjoy an outlook over the landscaped communal gardens.

Further benefits include:-

- · Video entry phone system
- Mains powered smoke/heat detectors with battery backup
- Bicycle storage
- Sky+, TV and telephone outlets to living room and master bedroom
- · Tiled entrance foyer
- Business suite
- Elevators serving all floors
- Architecturally designed and landscaped split level gardens

\*Internal images are of show apartment