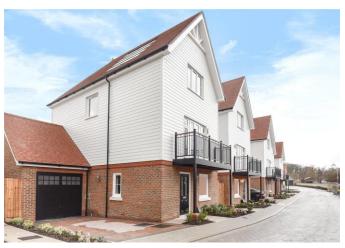

#### **About this property**

A spectacular property, this detached family home is situated on the popular Ryewood development and finished to a high standard throughout.

From the entrance hall on the ground floor doors lead to a study with views to the front of the house whilst to the rear is the stylishly designed kitchen/dining room featuring soft close cabinet doors and drawers, Silestone worktops, glass splash back, stainless steel sink, Siemens integrated appliances including built in oven, compact oven with microwave, five ring gas hob, fridge/freezer, dishwasher, wine cooler and bi-fold doors lead to the garden. A guest cloakroom and separate utility room complete the ground floor.

Externally there is a single garage to the side, with courtesy door to the garden, and parking in front, and garden to the rear. Residents on the development have access to a communal gym, public amenity spaces, water feature and children's play areas.