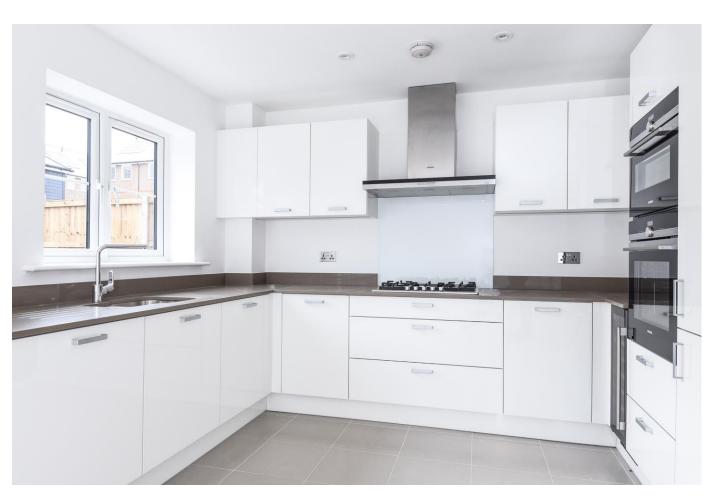

#### **About this property**

A spectacular property, this detached family home is situated on the popular Ryewood development and finished to a high standard throughout.

From the entrance hall on the ground floor doors lead to a study with views to the front of the house whilst to the rear is the stylishly designed kitchen/dining room featuring soft close cabinet doors and drawers, Silestone worktops, glass splash back, stainless steel sink, Siemens integrated appliances including built in oven, compact oven with microwave, five ring gas hob, fridge/freezer, dishwasher, wine cooler and bi-fold doors lead to the garden. A guest cloakroom and separate utility room complete the ground floor.