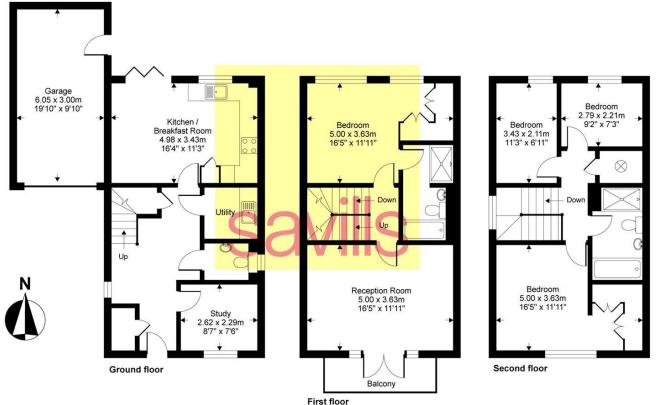

#### **About this property**

A spectacular property, this detached family home is situated on the popular Ryewood development and finished to a high standard throughout.

From the entrance hall on the ground floor doors lead to a study with views to the front of the house whilst to the rear is the stylishly designed kitchen/dining room featuring soft close cabinet doors and drawers, Silestone worktops, glass splash back, stainless steel sink, Siemens integrated appliances including built in oven, compact oven with microwave, five ring gas hob, fridge/freezer, dishwasher, wine cooler and bi-fold doors lead to the garden. A guest cloakroom and separate utility room complete the ground floor.

To the 1st floor a light filled living room with balcony to the front enjoying views to Sevenoaks Wildlife Reserve and the master bedroom with dressing area and en suite bathroom with separate walk in shower. The 2nd floor provides a further 3 bedrooms, 1 with dressing area and fitted wardrobes, and a family bathroom also with separate walk in shower.

Externally there is a single garage to the side, with courtesy door to the garden, and parking in front, and garden to the rear. Residents on the development have access to a communal gym, public amenity spaces, water feature and children's play areas.

## Breething Road, Dunton Green, Sevenoaks, TN14

Gross internal floor area (approx):

157.3 sg m / 1693 sg ft (Includes Garage)

For Identification only - Not to scale

Niche Communications

Important notice Savills, their clients and any joint agents give notice that: 1. They are not authorised to make or give any representations or warranties in relation to the property either here or elsewhere, either on their own behalf or on behalf or on behalf of their client or otherwise. They assume no responsibility for any statement that may be made in these particulars. These particulars do not form part of any offer or contract and must not be relied upon as statements or representations of fact. 2. Any areas, measurements or distances are approximate. The text, images and plans are for guidance only and are not necessarily comprehensive. It should not be assumed that the property has all necessary planning, building regulation or other consents and Savills have not tested any services, equipment or facilities. Prospective tenants must satisfy themselves by inspection or otherwise. Please note that the local area may be affected by aircraft noise, you should make your own enquiries regarding any noise within the area before you make any offer.