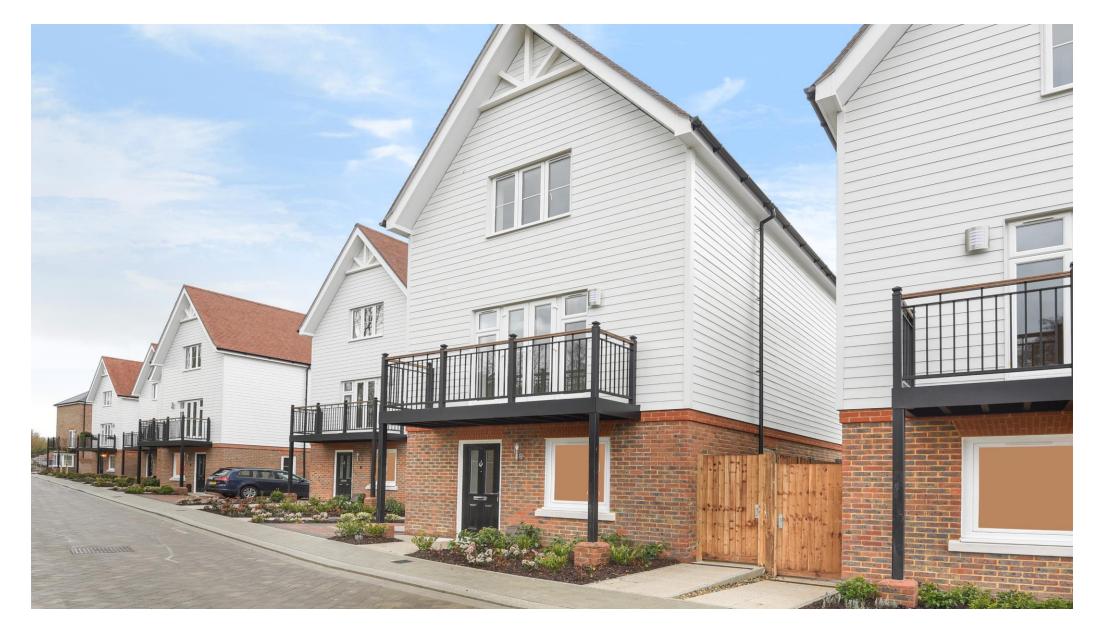

# Impressive family home finished to the highest standard

Breething Road, Dunton Green, Sevenoaks, TN14

Stylish home in local development • High specification throughout • Use of residents gym and communal grounds • Excellent transport links • Enclosed rear garden • Attached garage with garden access

#### **About this property**

A spectacular property, this detached family home is situated on the popular Ryewood development and finished to a high standard throughout.

From the entrance hall on the ground floor doors lead to a study with views to the front of the house whilst to the rear is the stylishly designed kitchen/dining room featuring soft close cabinet doors and drawers, Silestone worktops, glass splash back, stainless steel sink, Siemens integrated appliances including built in oven, compact oven with microwave, five ring gas hob, fridge/freezer, dishwasher, wine cooler and bi-fold doors lead to the garden. A guest cloakroom and separate utility room complete the ground floor.

Externally there is a single garage to the side, with courtesy door to the garden, and parking in front, and garden to the rear. Residents on the development have access to a communal gym, public amenity spaces, water feature and children's play areas.