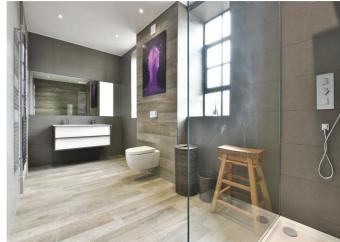

#### Features include:

- 1st floor
- Open plan living room
- · Stylish integrated Chambers kitchen
- Porcelanosa bathroom
- Fitted wardrobe
- Under floor heating
- Exposed brick detailing
- · Luxuriously furnished
- Very high specification