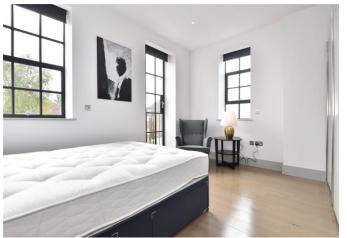

#### Features include:

- 1st floor
- Open plan living room
- · Stylish integrated Chambers kitchen
- Porcelanosa bathroom
- Fitted wardrobe
- Under floor heating
- Exposed brick detailing
- · Luxuriously furnished
- Very high specification