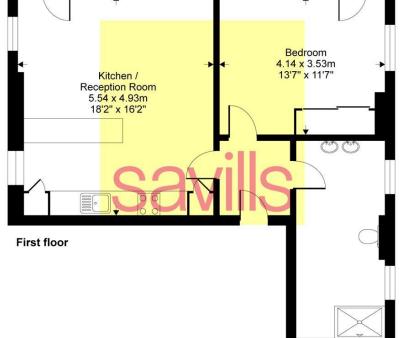

## Carlton Works, St Johns Hill, Sevenoaks, TN13

Gross internal floor area (approx):

58 sq m / 625 sq ft

For Identification only - Not to scale Niche Communications

Important notice Savills, their clients and any joint agents give notice that: 1. They are not authorised to make or give any representations or warranties in relation to the property either here or elsewhere, either on their own behalf or on behalf of their client or otherwise. They assume no responsibility for any statement that may be made in these particulars. These particulars do not form part of any offer or contract and must not be relied upon as statements or representations of fact. 2. Any areas, measurements or distances are approximate. The text, images and plans are for guidance only and are not necessarily comprehensive. It should not be assumed that the property has all necessary planning, building regulation or other consents and Savills have not tested any services, equipment or facilities. Prospective tenants must satisfy themselves by inspection or otherwise. Please note that the local area may be affected by aircraft noise, you should make your own enquiries regarding any noise within the area before you make any offer.