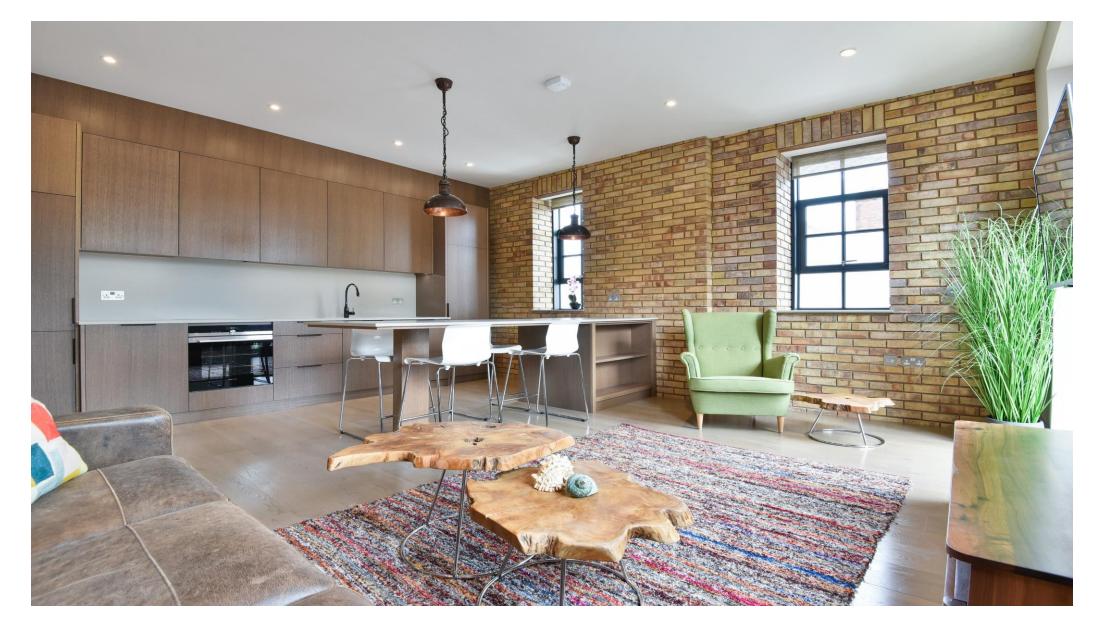

#### About this property

Bringing contemporary, urban style living to Sevenoaks, this exclusive development of only 8 apartments boasts an exceptional design, exquisite specification throughout, all set in an excellent location.

#### Features include:

- 1st floor
- Open plan living room
- · Stylish integrated Chambers kitchen
- Porcelanosa bathroom
- Fitted wardrobe
- Under floor heating
- Exposed brick detailing
- · Luxuriously furnished
- Very high specification