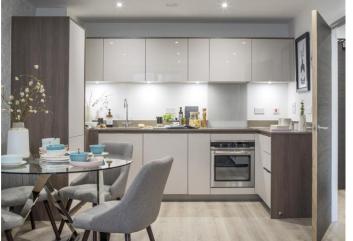

### **Description**

Carefully designed to maximise light and space this brand new luxury apartment boasts contemporary decor and a superb specification throughout. This includes wood-effect flooring to the kitchen, living room and hallway, oversized entrance doors, carpeted bedrooms, recessed down lights to the main living areas and fitted wardrobes to the master bedroom.

\*Internal images are of show apartment