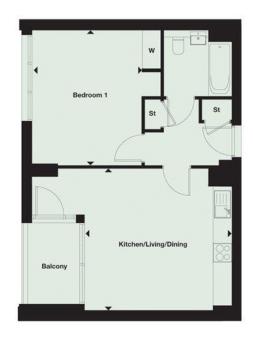

## Viewing

Strictly by appointment with Savills.

Kitchen/Living/Dining 4550mm x 4682mm 14'11" x 15'4" 8edroom 1 3421mm x 4245mm 11'3" x 13'11"

Dimensions shown are approximate only and may vary within a tolerance of  $\pm 100$ mm. Kitchen layout indicative.

## FLOORPLANS

Gross internal area: 542 sq ft, 50.4 m<sup>2</sup>

Please note that the local area may be affected by aircraft noise, you should make your own enquiries regarding any noise within the area before you make any offer.