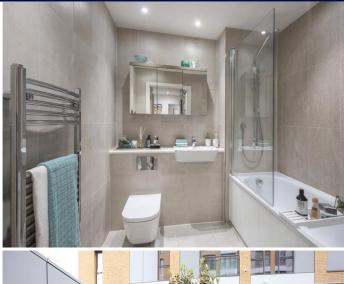

### **Description**

Carefully designed to maximise light and space this brand new luxury apartment boasts contemporary decor and a superb specification throughout. This includes wood-effect flooring to the kitchen, living room and hallway, oversized entrance doors, carpeted bedrooms, recessed down lights to the main living areas and fitted wardrobes to the master bedroom.

\*Internal images are of show apartment