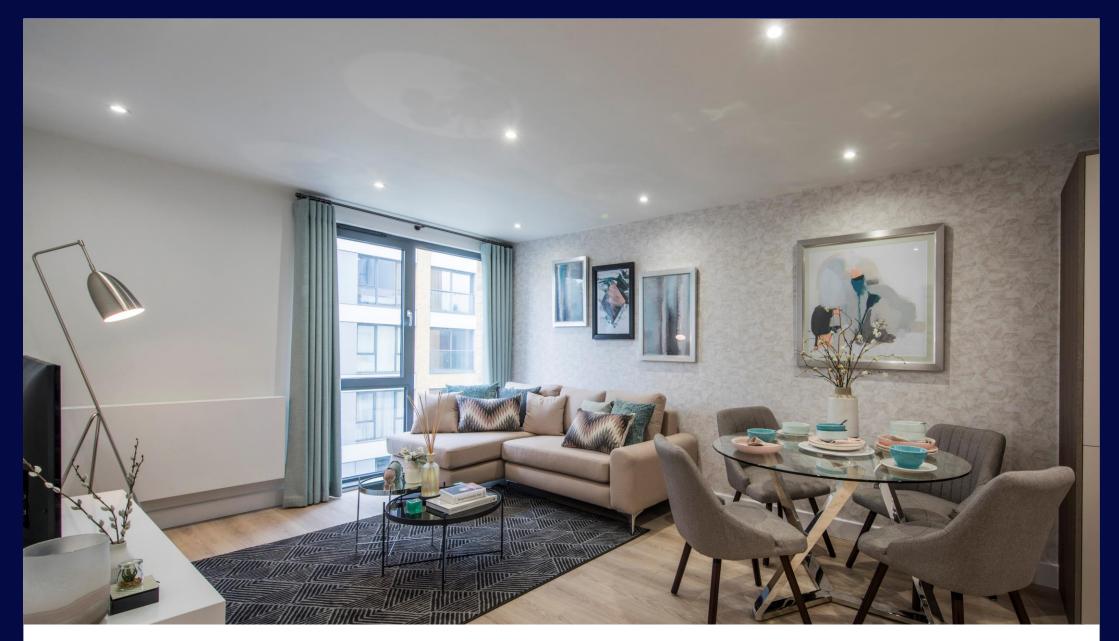

### **Description**

Carefully designed to maximise light and space this brand new luxury apartment boasts contemporary decor and a superb specification throughout. This includes wood-effect flooring to the kitchen, living room and hallway, oversized entrance doors, carpeted bedrooms, recessed down lights to the main living areas and fitted wardrobes to the master bedroom.

Further benefits include:-

- Video entry phone system
- Mains powered smoke/heat detectors with battery backup
- Bicycle storage
- Sky+, TV and telephone outlets to living room and master bedroom
- Tiled entrance foyer
- · Business suite
- · Elevators serving all floors
- Architecturally designed and landscaped split level gardens

\*Internal images are of show apartment