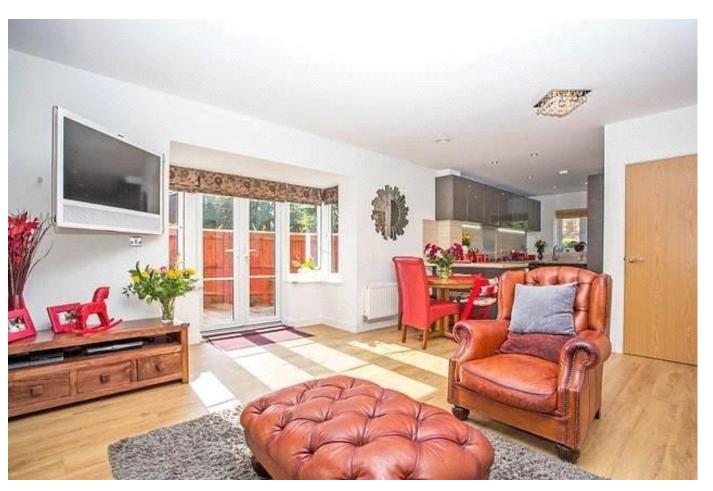

# About this property

Set in popular Dunton Green, this well presented family home offers modern living with a stylish design and contemporary fixtures and fittings throughout.

Benefitting from open plan living on the ground floor, the reception room flows into the dining area and kitchen. Double doors open onto the rear patio garden. Also included are a utility cupboard and guest cloakroom.