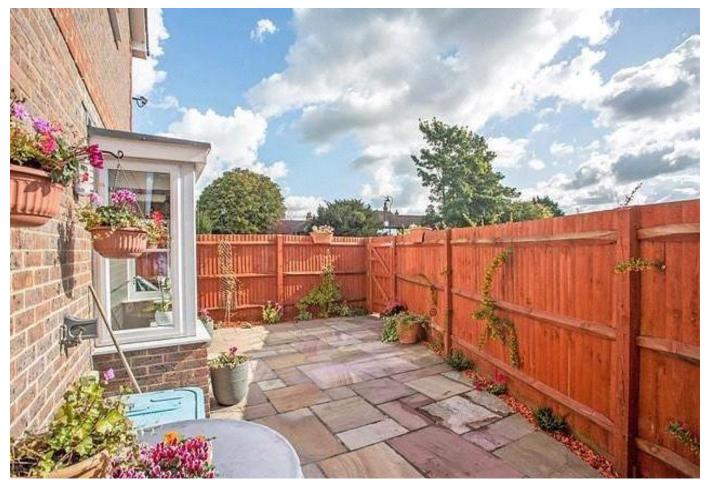

To the rear is a terraced garden which is enclosed providing an ideal space to sit with a degree of privacy. This property also benefits from parking for 2 cars and use of the Ryewood Estates residents gym.