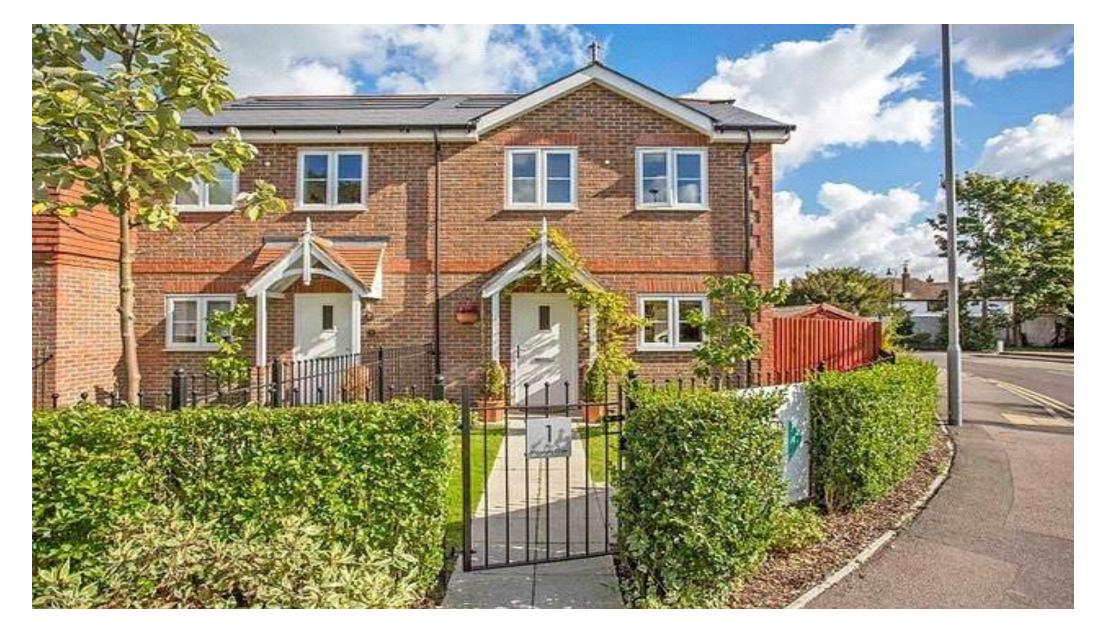

# Beautifully presented home in popular Dunton Green

Meadow Gate, Station Road, Dunton Green, Sevenoaks, TN13

Immaculately presented home • Finished to a high specification

- 2 Parking spaces Use of Ryewood's residents gym
- · Excellent transport links

Upstairs provides the master bedroom with en suite shower room, 2 further bedrooms and the family bathroom.

Externally the property benefits from a front garden which is mostly laid to lawn with iron railings at the borders.

To the rear is a terraced garden which is enclosed providing an ideal space to sit with a degree of privacy. This property also benefits from parking for 2 cars and use of the Ryewood Estates residents gym.