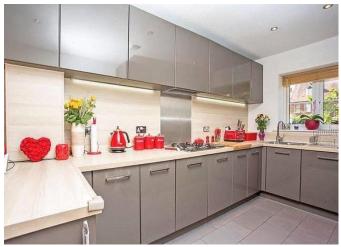

# About this property

Set in popular Dunton Green, this well presented family home offers modern living with a stylish design and contemporary fixtures and fittings throughout.

Benefitting from open plan living on the ground floor, the reception room flows into the dining area and kitchen. Double doors open onto the rear patio garden. Also included are a utility cupboard and guest cloakroom.