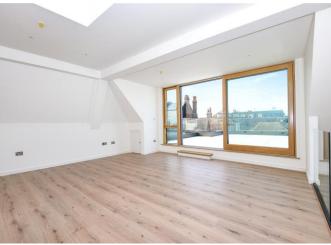

## About this property

A stylish apartment occupying an imposing modern building located in the centre of Sevenoaks.

Superbly designed to provide well proportioned accommodation, this apartment is finished to an executive standard.

Also of benefit is large balcony, vast roof terrace with far reaching views, and a lift servicing all levels.

- Kitchens by Krieder
- Appliances by Siemens
- Bathroom sanitary ware is by Duravit with Matki shower screens
- Limestone bathroom tiles to walls and floors
- Fitted Italian wardrobes by Krieder
- Under floor heating throughout by Nu-Heat
- · Oak Finish laminate flooring
- · Carpet to the bedroom areas
- Under croft parking spaces
- · Lockable storage cupboard
- High Spec Stannah Lift to all floor including under croft parking
- Wi-Fi controlled front door, video intercom
- Under floor heating and Lightwave lighting controllable by Smartphone
- Bluetooth and DAB entertainment system
- Burglar Alarm with motion sensors