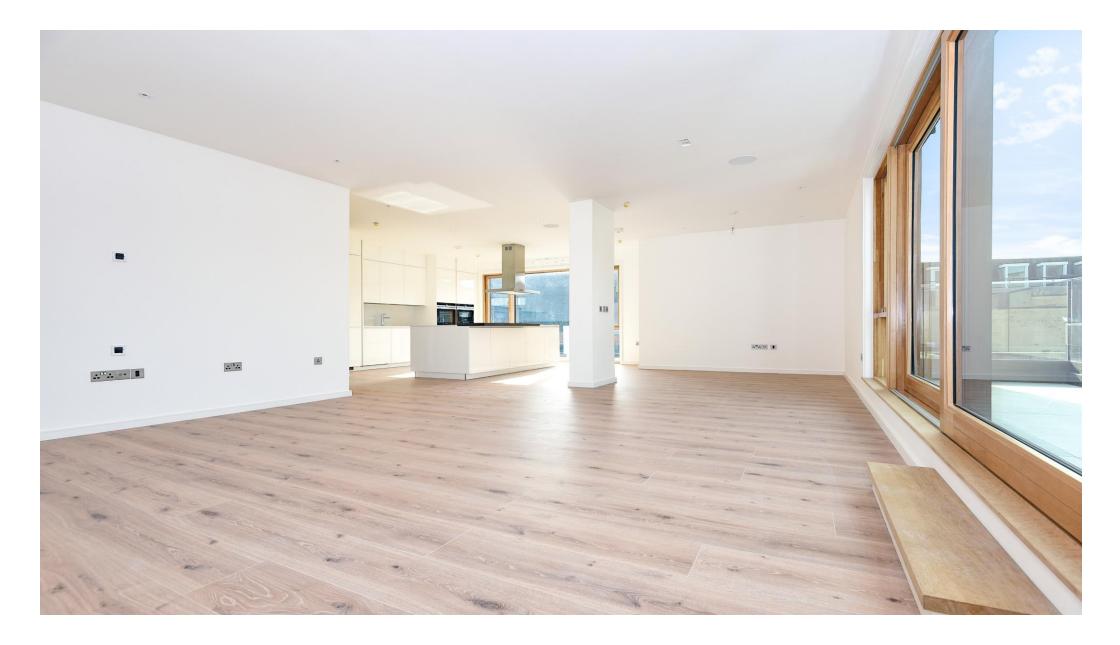

## About this property

A stylish apartment occupying an imposing modern building located in the centre of Sevenoaks.

Superbly designed to provide well proportioned accommodation, this apartment is finished to an executive standard.

Also of benefit is large balcony, vast roof terrace with far reaching views, and a lift servicing all levels.

- Kitchens by Krieder
- Appliances by Siemens
- Bathroom sanitary ware is by Duravit with Matki shower screens
- Limestone bathroom tiles to walls and floors
- Fitted Italian wardrobes by Krieder
- Under floor heating throughout by Nu-Heat
- · Oak Finish laminate flooring
- · Carpet to the bedroom areas
- Under croft parking spaces
- · Lockable storage cupboard
- High Spec Stannah Lift to all floor including under croft parking
- Wi-Fi controlled front door, video intercom
- Under floor heating and Lightwave lighting controllable by Smartphone
- Bluetooth and DAB entertainment system
- Burglar Alarm with motion sensors