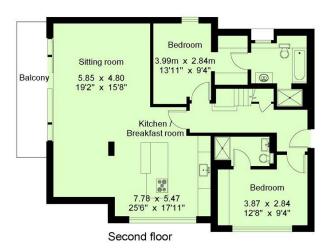

## **Epicurus House, Sevenoaks**

Gross internal area (approx.)

Flat 5 - 161.8 sq m (1741 sq ft)

For identification only - Not to scale © Trueplan (UK) Limited

Third floor

Important notice Savills, their clients and any joint agents give notice that: 1. They are not authorised to make or give any representations or warranties in relation to the property either here or elsewhere, either on their own behalf or on behalf of their client or otherwise. They assume no responsibility for any statement that may be made in these particulars. These particulars do not form part of any offer or contract and must not be relied upon as statements or representations of fact. 2. Any areas, measurements or distances are approximate. The text, images and plans are for guidance only and are not necessarily comprehensive. It should not be assumed that the property has all necessary planning, building regulation or other consents and Savills have not tested any services, equipment or facilities. Prospective tenants must satisfy themselves by inspection or otherwise. Please note that the local area may be affected by aircraft noise, you should make your own enquiries regarding any noise within the area before you make any offer.