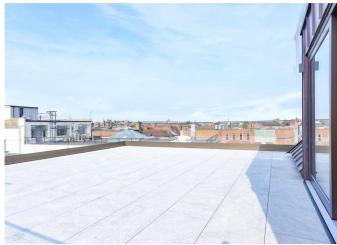

Also of benefit is large balcony, vast roof terrace with far reaching views, and a lift servicing all levels.

- Kitchens by Krieder
- Appliances by Siemens
- Bathroom sanitary ware is by Duravit with Matki shower screens
- Limestone bathroom tiles to walls and floors
- Fitted Italian wardrobes by Krieder
- Under floor heating throughout by Nu-Heat
- · Oak Finish laminate flooring
- · Carpet to the bedroom areas
- Under croft parking spaces
- · Lockable storage cupboard
- High Spec Stannah Lift to all floor including under croft parking
- Wi-Fi controlled front door, video intercom
- Under floor heating and Lightwave lighting controllable by Smartphone
- Bluetooth and DAB entertainment system
- Burglar Alarm with motion sensors