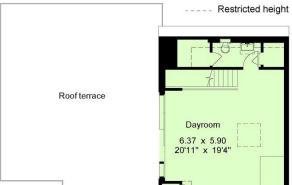

## **Epicurus House, Sevenoaks**

Gross internal area (approx.)

Flat 5 - 161.8 sq m (1741 sq ft)

For identification only - Not to scale © Trueplan (UK) Limited

Third floor

Important notice Savills, their clients and any joint agents give notice that: 1. They are not authorised to make or give any representations or warranties in relation to the property either here or elsewhere, either on their own behalf or on behalf of their client or otherwise. They assume no responsibility for any statement that may be made in these particulars. These particulars do not form part of any offer or contract and must not be relied upon as statements or representations of fact. 2. Any areas, measurements or distances are approximate. The text, images and plans are for guidance only and are not necessarily comprehensive. It should not be assumed that the property has all necessary planning, building regulation or other consents and Savills have not tested any services, equipment or facilities. Prospective tenants must satisfy themselves by inspection or otherwise. Please note that the local area may be affected by aircraft noise, you should make your own enquiries regarding any noise within the area before you make any offer.