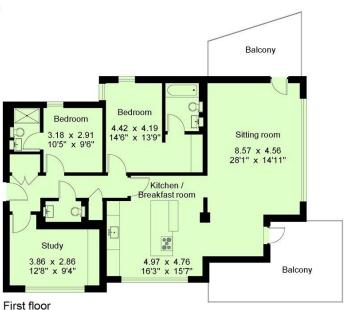

### **Epicurus House, Sevenoaks**

Gross internal area (approx.)

Flat 4 - 126.5 sq m (1361 sq ft)

For identification only - Not to scale © Trueplan (UK) Limited

England, Scotland & Wales EU Directive

Not energy efficient - higher running costs