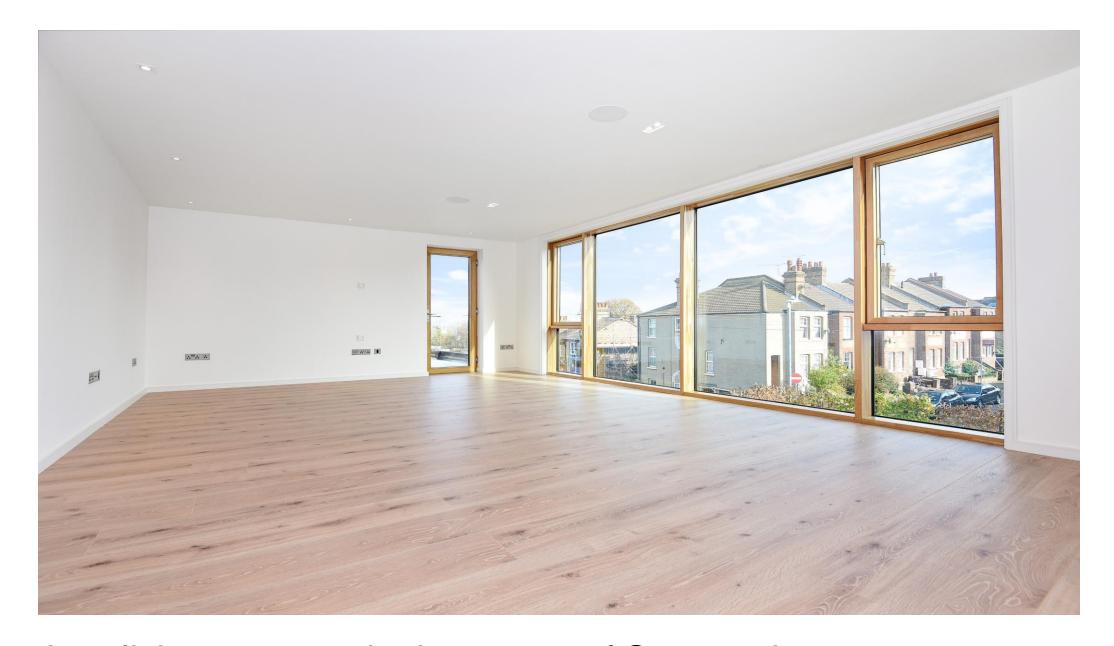

# A stylish apartment in the centre of Sevenoaks

Epicurus House, 1-3 Akehurst Lane, Sevenoaks, Kent, TN13

Central location in Sevenoaks • Finished to a high specification

- Well proportioned throughout
  Open plan living areas
- Secure under croft parking spaces

#### About this property

A stylish new build apartment occupying an imposing modern building located in the centre of Sevenoaks.

Superbly designed to provide well proportioned accommodation, this apartment is finished to an executive standard.

Also of benefit are 2 balconies and a lift servicing all levels.

- Kitchens by Krieder
- · Appliances by Siemens
- Bathroom sanitary ware is by Duravit with Matki shower screens
- Limestone bathroom tiles to walls and floors
- Fitted Italian wardrobes by Krieder
- Under floor heating throughout by Nu-Heat
- · Oak finish laminate flooring
- Carpet to the bedroom areas
- · Under croft parking spaces
- · Lockable storage cupboard
- High Spec Stannah Lift to all floor including under croft parking
- Wi-Fi controlled front door, video intercom
- Under floor heating and Lightwave lighting controllable by Smartphone
- Bluetooth and DAB entertainment system
- Burglar Alarm with motion sensors