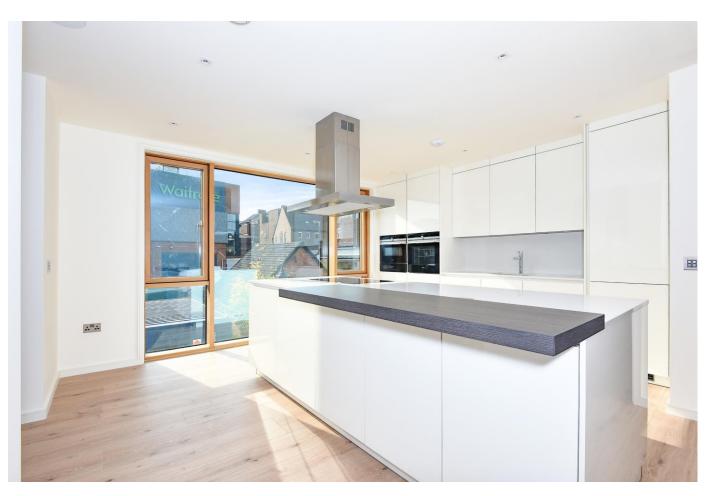

Also of benefit are 2 balconies and a lift servicing all levels.

- Kitchens by Krieder
- · Appliances by Siemens
- Bathroom sanitary ware is by Duravit with Matki shower screens
- Limestone bathroom tiles to walls and floors
- Fitted Italian wardrobes by Krieder
- Under floor heating throughout by Nu-Heat
- · Oak finish laminate flooring
- Carpet to the bedroom areas
- · Under croft parking spaces
- · Lockable storage cupboard
- High Spec Stannah Lift to all floor including under croft parking
- Wi-Fi controlled front door, video intercom
- Under floor heating and Lightwave lighting controllable by Smartphone
- Bluetooth and DAB entertainment system
- Burglar Alarm with motion sensors