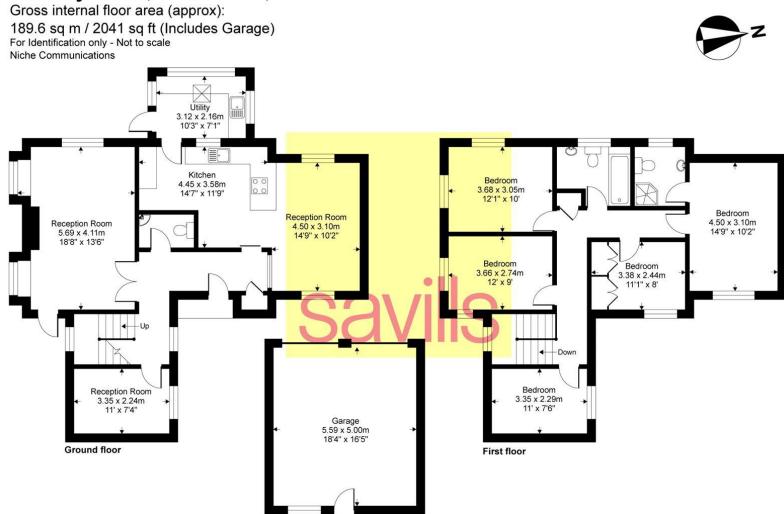

### **FLOORPLANS**

Gross internal area: 2041 sq ft, 189.6 m<sup>2</sup>

Please note that the local area may be affected by aircraft noise, you should make your own enquiries regarding any noise within the area before you make any offer.

#### **Description**

Offering well proportioned accommodation, this substantial detached family home also benefits from an ideal location for the many amenities of Riverhead and Sevenoaks town centre.

Opening into the entrance hall, double doors lead into the spacious living room which boasts 2 bay windows and an attractive wood burning fireplace.

The kitchen provides a range of upper and lower cupboards with wooden counter tops, also benefits from a selection of appliances and an open plan aspect with the large dining room. From the kitchen is access to the separate utility/mud room with convenient access to the rear garden.

The ground floor also provides a study/playroom to the front of the property, and a guest cloakroom.

On the first floor is the master bedroom with well appointed en suite shower room. There are also a further four bedrooms and family bathroom.

Externally the property is approached by a driveway leading to the detached double garage. To the rear is the patio area and garden which is mainly laid to lawn.