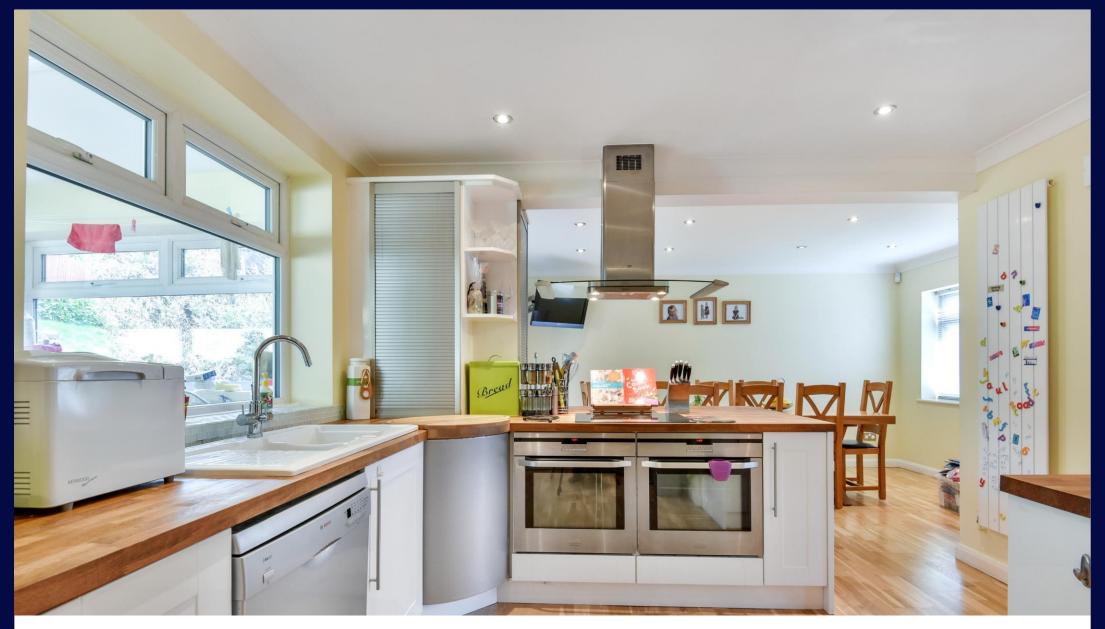

The kitchen provides a range of upper and lower cupboards with wooden counter tops, also benefits from a selection of appliances and an open plan aspect with the large dining room. From the kitchen is access to the separate utility/mud room with convenient access to the rear garden.