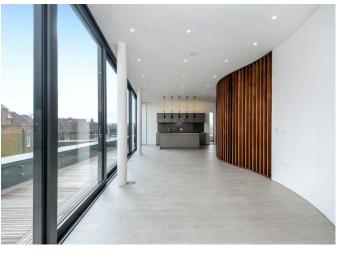

#### About this property

Situated in the heart of Sevenoaks town, this immaculately presented penthouse apartment offers generous accommodation finished to a high specification throughout.

Accessed via a private entrance with carpeted staircase and lift opening into the apartment, the internal hall which is lit by overhead skylights, leads into a spectacular open plan living/dining room with floor to ceiling sliding doors flooding the room with natural light. There is also a curved timber feature wall providing separation from the sleeping area of the apartment. In addition there is a study with views to the roof terrace.