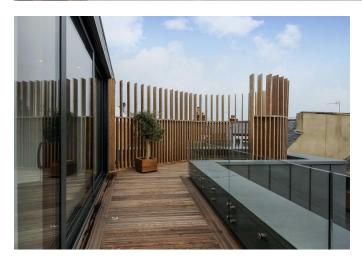

Externally the property provides a spacious roof terrace with multiple areas for entertaining, and a seating area which is screened by timber posts.

The very generous master bedroom benefits from a bank of built in wardrobes, en suite bathroom with separate shower cubicle, and a sliding door with access to the roof terrace. There is a second bedroom, also with a bank of built in wardrobes, an en suite shower room and private balcony.