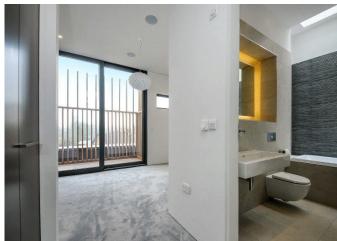

Externally the property provides a spacious roof terrace with multiple areas for entertaining, and a seating area which is screened by timber posts.

The very generous master bedroom benefits from a bank of built in wardrobes, en suite bathroom with separate shower cubicle, and a sliding door with access to the roof terrace. There is a second bedroom, also with a bank of built in wardrobes, an en suite shower room and private balcony.