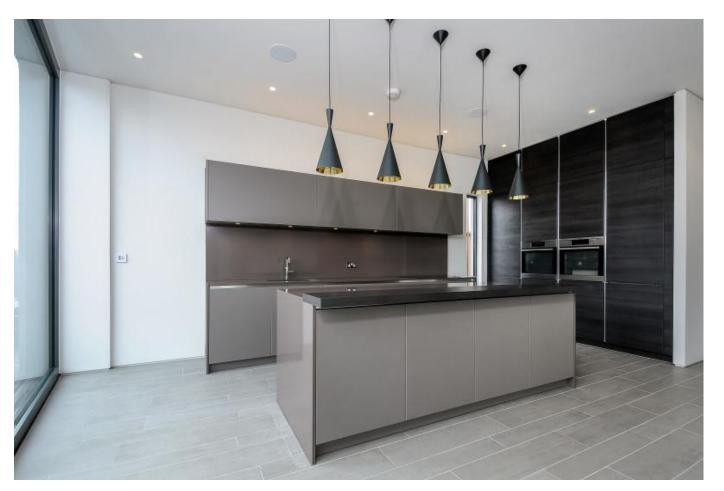

The contemporary kitchen, which is also open plan, benefits from a range of upper and lower units, and a wall of full height units that incorporate the fridge freezer and oven. There is also a large island providing additional breakfast bar seating.