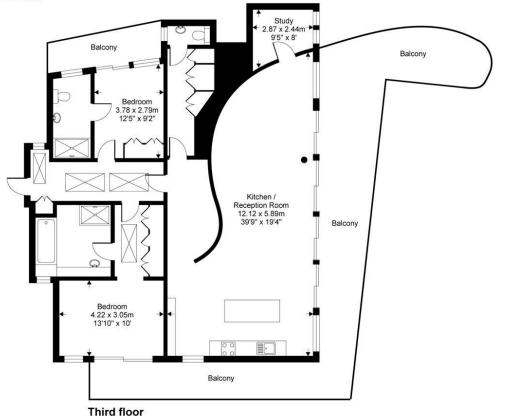

# Old Coffee House, London Road, Sevenoaks, TN13

Gross internal floor area (approx):

134.7 sq m / 1450 sq ft

For Identification only - Not to scale

Niche Communications

Important notice Savills, their clients and any joint agents give notice that: 1. They are not authorised to make or give any representations or warranties in relation to the property either here or elsewhere, either on their own behalf or on behalf of their client or otherwise. They assume no responsibility for any statement that may be made in these particulars. These particulars do not form part of any offer or contract and must not be relied upon as statements or representations of fact. 2. Any areas, measurements or distances are approximate. The text, images and plans are for guidance only and are not necessarily comprehensive. It should not be assumed that the property has all necessary planning, building regulation or other consents and Savills have not tested any services, equipment or facilities. Prospective tenants must satisfy themselves by inspection or otherwise. Please note that the local area may be affected by aircraft noise, you should make your own enquiries regarding any noise within the area before you make any offer.

#### About this property

Situated in the heart of Sevenoaks town, this immaculately presented penthouse apartment offers generous accommodation finished to a high specification throughout.

Accessed via a private entrance with carpeted staircase and lift opening into the apartment, the internal hall which is lit by overhead skylights, leads into a spectacular open plan living/dining room with floor to ceiling sliding doors flooding the room with natural light. There is also a curved timber feature wall providing separation from the sleeping area of the apartment. In addition there is a study with views to the roof terrace.

The contemporary kitchen, which is also open plan, benefits from a range of upper and lower units, and a wall of full height units that incorporate the fridge freezer and oven. There is also a large island providing additional breakfast bar seating.

Externally the property provides a spacious roof terrace with multiple areas for entertaining, and a seating area which is screened by timber posts.

The very generous master bedroom benefits from a bank of built in wardrobes, en suite bathroom with separate shower cubicle, and a sliding door with access to the roof terrace. There is a second bedroom, also with a bank of built in wardrobes, an en suite shower room and private balcony.

The utility room offers ample storage with built in cupboards, and a guest cloakroom.

Lastly, there is a parking permit provided for 1 parking space.