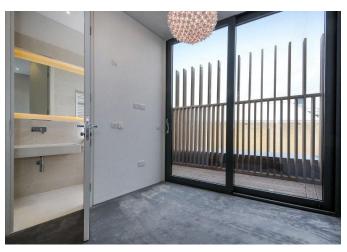

Externally the property provides a spacious roof terrace with multiple areas for entertaining, and a seating area which is screened by timber posts.

The very generous master bedroom benefits from a bank of built in wardrobes, en suite bathroom with separate shower cubicle, and a sliding door with access to the roof terrace. There is a second bedroom, also with a bank of built in wardrobes, an en suite shower room and private balcony.