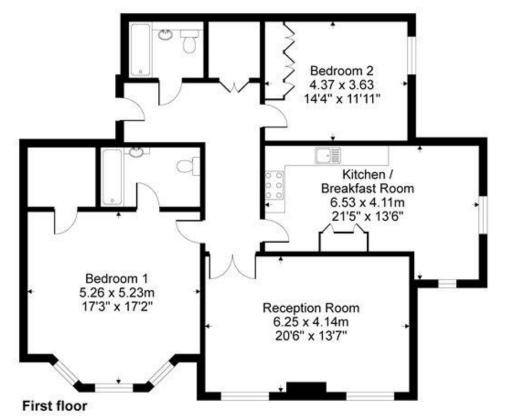

# The Old Saw Mill, Long Mill Lane, Platt, Sevenoaks, Kent, TN15

Gross internal floor area (approx):

126.15 sq m / 1358 sq ft

For Identification only - Not to scale Niche Communications

Important notice Savills, their clients and any joint agents give notice that: 1. They are not authorised to make or give any representations or warranties in relation to the property either here or elsewhere, either on their own behalf or on behalf of their client or otherwise. They assume no responsibility for any statement that may be made in these particulars. These particulars do not form part of any offer or contract and must not be relied upon as statements or representations of fact. 2. Any areas, measurements or distances are approximate. The text, images and plans are for guidance only and are not necessarily comprehensive. It should not be assumed that the property has all necessary planning, building regulation or other consents and Savills have not tested any services, equipment or facilities. Prospective tenants must satisfy themselves by inspection or otherwise. Please note that the local area may be affected by aircraft noise, you should make your own enquiries regarding any noise within the area before you make any offer.