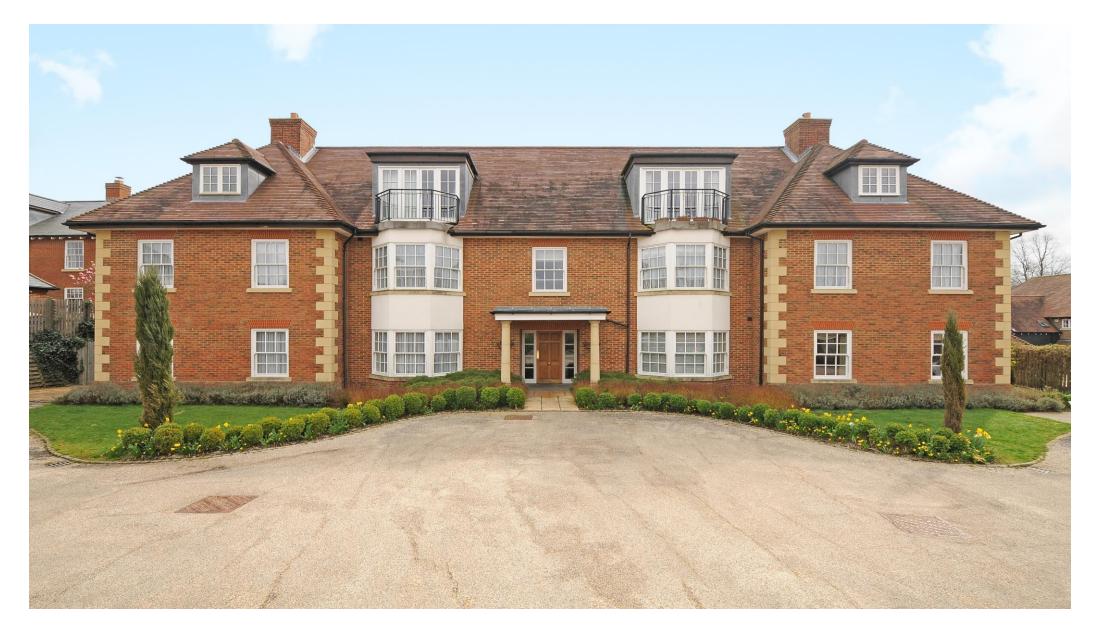

# A well presented apartment in an exclusive development

The Old Saw Mill, Long Mill Lane, Platt, Sevenoaks, TN15

A stylish and spacious apartment • Part of an exclusive semirural development • Set in communal parkland • 1 allocated parking space • Generous proportions throughout

#### About this property

Set within extensive communal parkland and located in a splendid semi-rural location, this first floor apartment is beautifully presented throughout.

Generously proportioned, double doors lead into the dual aspect living room which features a Victorian style fireplace with marble surround.