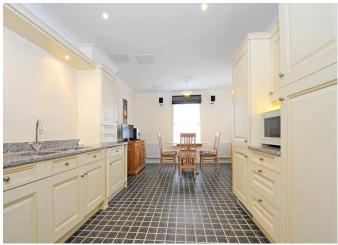

Adjoining is the kitchen/breakfast room with a comprehensive range of upper and lower cupboards with granite work surfaces and a range of appliances including a range-style cooker with six ring gas hob and double oven, extractor hood over, integrated dishwasher, fridge freezer and washer dryer.