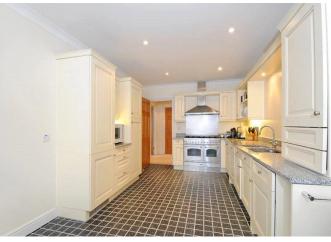

Adjoining is the kitchen/breakfast room with a comprehensive range of upper and lower cupboards with granite work surfaces and a range of appliances including a range-style cooker with six ring gas hob and double oven, extractor hood over, integrated dishwasher, fridge freezer and washer dryer.