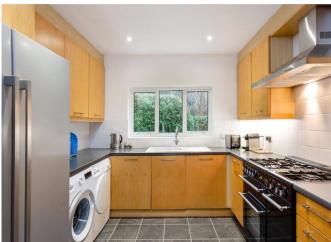

# About this property

Benefitting from an ideal location for town, schools and station, this spacious family home also offers flexible accommodation arranged over 3 floors.

Opening into the entrance hall, the main dual aspect living room boasts a large bay window with double French doors the patio area and a log burning fireplace. Also accessed from the hall is a further adjacent reception room also with a bay window with double French doors and feature fireplace. At the end of the hall is the breakfast room that benefits from a bank of cupboards to the side, doors leading to the rear patio, and an opening to the kitchen with a range of upper and lower units and appliances. The ground floor also provides a good sized office and guest cloak room.