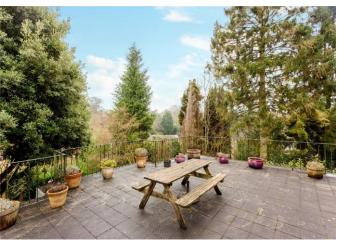

Externally the property is approached by a brick paved driveway leading to a storage space, and a front garden well planted with shrubs. To the side and rear are large patio areas and a large garden area, mainly laid to lawn.