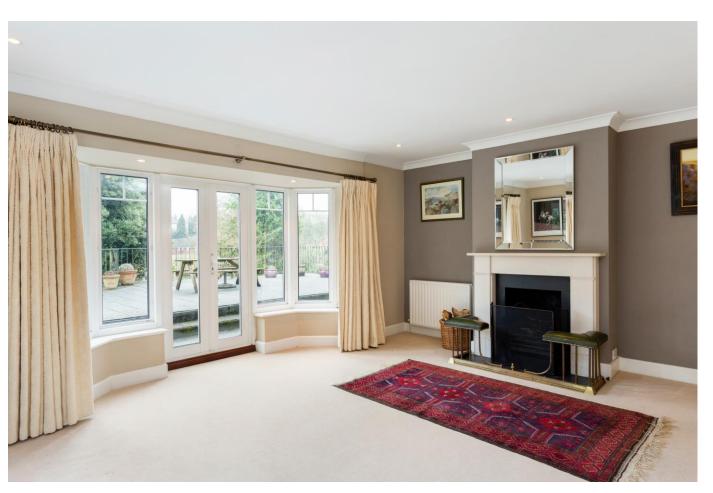

# About this property

Benefitting from an ideal location for town, schools and station, this spacious family home also offers flexible accommodation arranged over 3 floors.

Opening into the entrance hall, the main dual aspect living room boasts a large bay window with double French doors the patio area and a log burning fireplace. Also accessed from the hall is a further adjacent reception room also with a bay window with double French doors and feature fireplace. At the end of the hall is the breakfast room that benefits from a bank of cupboards to the side, doors leading to the rear patio, and an opening to the kitchen with a range of upper and lower units and appliances. The ground floor also provides a good sized office and guest cloak room.