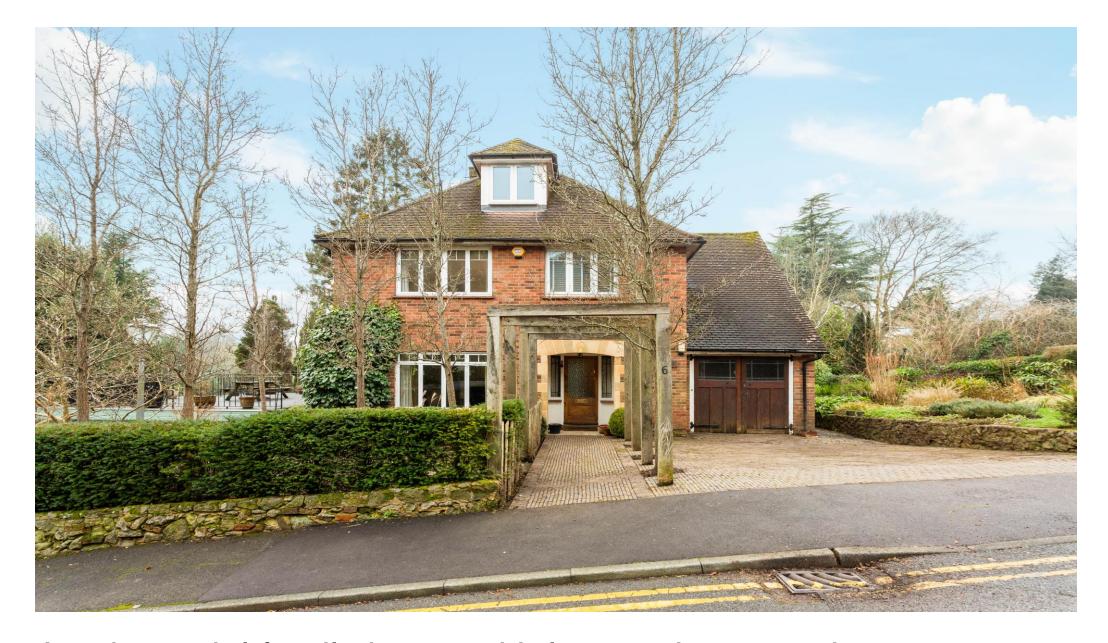

# A substantial family home with large private garden

Crownfields, Sevenoaks, Kent, TN13

Generously proportioned family home • Central Sevenoaks location • Desirable off street parking • Sevenoaks station approx. 0.7 miles • Popular local schools • Multiple outdoor areas

Externally the property is approached by a brick paved driveway leading to a storage space, and a front garden well planted with shrubs. To the side and rear are large patio areas and a large garden area, mainly laid to lawn.