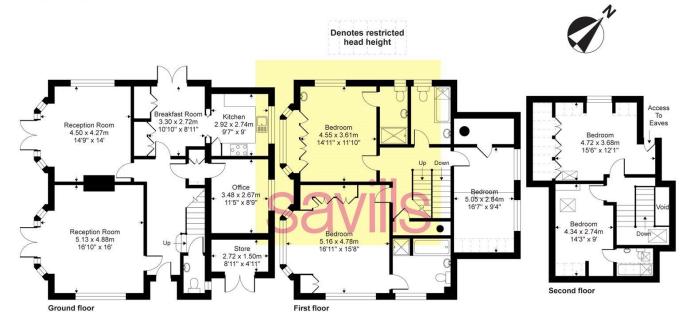

# About this property

Benefitting from an ideal location for town, schools and station, this spacious family home also offers flexible accommodation arranged over 3 floors.

Opening into the entrance hall, the main dual aspect living room boasts a large bay window with double French doors the patio area and a log burning fireplace. Also accessed from the hall is a further adjacent reception room also with a bay window with double French doors and feature fireplace. At the end of the hall is the breakfast room that benefits from a bank of cupboards to the side, doors leading to the rear patio, and an opening to the kitchen with a range of upper and lower units and appliances. The ground floor also provides a good sized office and guest cloak room.

The 1st floor provides the master bedroom with fitted wardrobes and large en suite bathroom. There are a further 2 double bedrooms, 1 of which boasting an en suite shower room and window seat, and the well appointed family bathroom. On the top floor are an additional 2 bedrooms, 1 with an en suite, and both the rooms have large eaves storage.

Externally the property is approached by a brick paved driveway leading to a storage space, and a front garden well planted with shrubs. To the side and rear are large patio areas and a large garden area, mainly laid to lawn.

# Crownfields, Sevenoaks, TN13

Gross internal floor area (approx):

215.7 sg m / 2322 sg ft (Excludes Restricted Head Height, Void & Store)

For Identification only - Not to scale

Niche Communications

Important notice Savills, their clients and any joint agents give notice that: 1. They are not authorised to make or give any representations or warranties in relation to the property either here or elsewhere, either on their own behalf or on behalf of their client or otherwise. They assume no responsibility for any statement that may be made in these particulars. These particulars do not form part of any offer or contract and must not be relied upon as statements or representations of fact. 2. Any areas, measurements or distances are approximate. The text, images and plans are for guidance only and are not necessarily comprehensive. It should not be assumed that the property has all necessary planning, building regulation or other consents and Savills have not tested any services, equipment or facilities. Prospective tenants must satisfy themselves by inspection or otherwise. Please note that the local area may be affected by aircraft noise, you should make your own enquiries regarding any noise within the area before you make any offer.