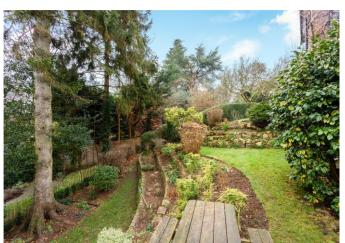

Externally the property is approached by a brick paved driveway leading to a storage space, and a front garden well planted with shrubs. To the side and rear are large patio areas and a large garden area, mainly laid to lawn.