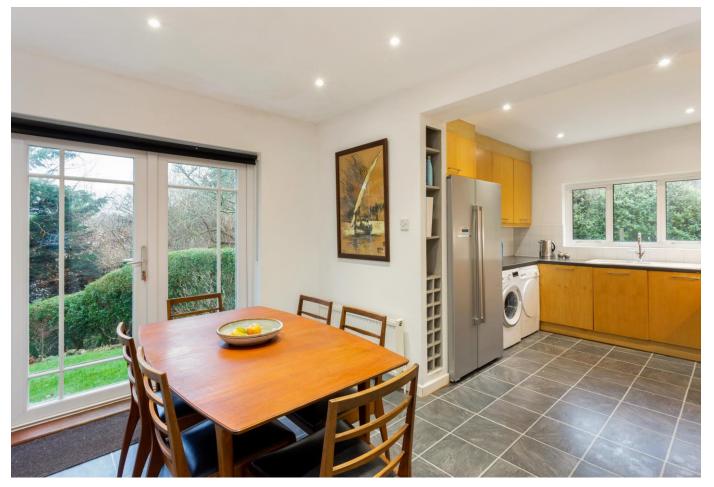

# About this property

Benefitting from an ideal location for town, schools and station, this spacious family home also offers flexible accommodation arranged over 3 floors.

Opening into the entrance hall, the main dual aspect living room boasts a large bay window with double French doors the patio area and a log burning fireplace. Also accessed from the hall is a further adjacent reception room also with a bay window with double French doors and feature fireplace. At the end of the hall is the breakfast room that benefits from a bank of cupboards to the side, doors leading to the rear patio, and an opening to the kitchen with a range of upper and lower units and appliances. The ground floor also provides a good sized office and guest cloak room.