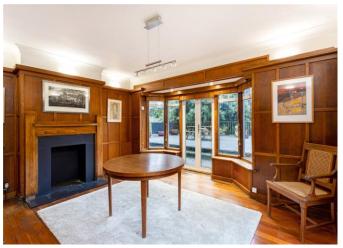

# About this property

Benefitting from an ideal location for town, schools and station, this spacious family home also offers flexible accommodation arranged over 3 floors.

Opening into the entrance hall, the main dual aspect living room boasts a large bay window with double French doors the patio area and a log burning fireplace. Also accessed from the hall is a further adjacent reception room also with a bay window with double French doors and feature fireplace. At the end of the hall is the breakfast room that benefits from a bank of cupboards to the side, doors leading to the rear patio, and an opening to the kitchen with a range of upper and lower units and appliances. The ground floor also provides a good sized office and guest cloak room.