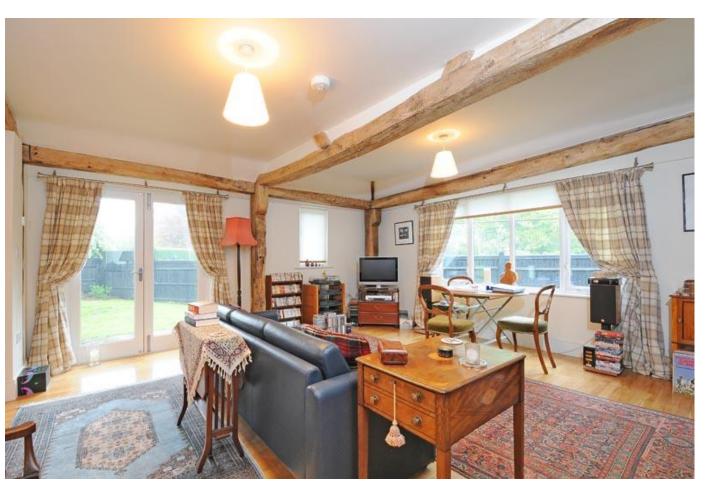

## **About this property**

A delightful detached barn conversion enjoying country views in the heart of rural farmland.

Benefitting from lateral living this property also benefits from features such as exposed beams and wooden flooring, the triple aspect living room has double doors also opening onto the garden, and is open plan with the contemporary, fully fitted kitchen.

The principal bedroom boasts and en suite shower room and double doors opening onto the garden. There is a further double bedroom and family bathroom.

Externally the property also has a double garage, workshop and private garden.