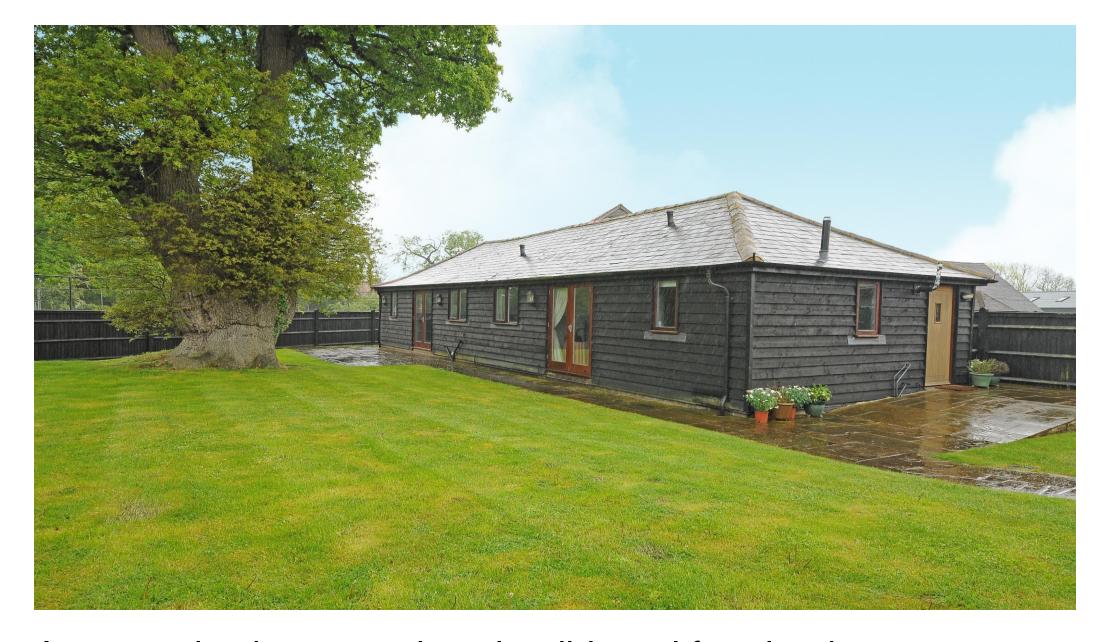

# An attractive home set in splendid rural farmland

West Haxted Farm, Haxted Road, Edenbridge, Kent, TN8

• Beautiful rural setting • Original features preserved • Cleverly designed to utilise the space • Garden with country views

Double garage and workshop

## **About this property**

A delightful detached barn conversion enjoying country views in the heart of rural farmland.

Benefitting from lateral living this property also benefits from features such as exposed beams and wooden flooring, the triple aspect living room has double doors also opening onto the garden, and is open plan with the contemporary, fully fitted kitchen.

The principal bedroom boasts and en suite shower room and double doors opening onto the garden. There is a further double bedroom and family bathroom.

Externally the property also has a double garage, workshop and private garden.