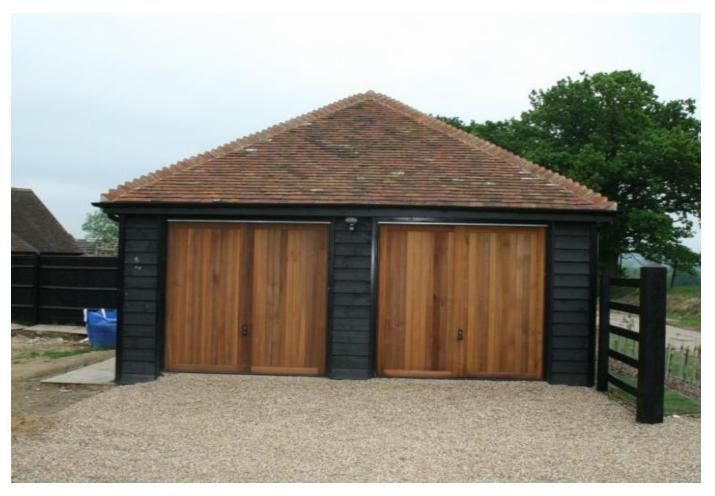

Double garage and workshop

The principal bedroom boasts and en suite shower room and double doors opening onto the garden. There is a further double bedroom and family bathroom.

Externally the property also has a double garage, workshop and private garden.