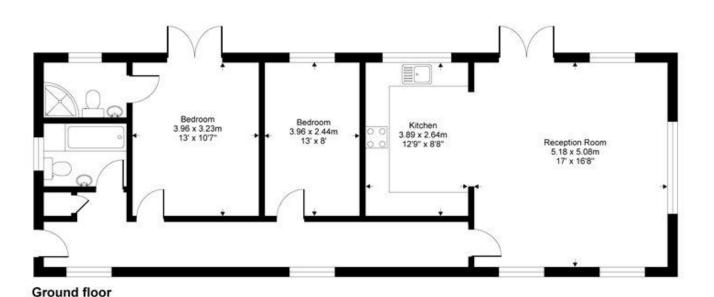

## **About this property**

A delightful detached barn conversion enjoying country views in the heart of rural farmland.

Benefitting from lateral living this property also benefits from features such as exposed beams and wooden flooring, the triple aspect living room has double doors also opening onto the garden, and is open plan with the contemporary, fully fitted kitchen.

The principal bedroom boasts and en suite shower room and double doors opening onto the garden. There is a further double bedroom and family bathroom.

Externally the property also has a double garage, workshop and private garden.

The Byre, Haxted Road, TN8

Gross internal floor area (approx): 84.6 sq m / 911 sq ft

For Identification only - Not to scale Niche Communications

Important notice Savills, their clients and any joint agents give notice that: 1. They are not authorised to make or give any representations or warranties in relation to the property either here or elsewhere, either on their own behalf or on behalf of their client or otherwise. They assume no responsibility for any statement that may be made in these particulars. These particulars do not form part of any offer or contract and must not be relied upon as statements or representations of fact. 2. Any areas, measurements or distances are approximate. The text, images and plans are for guidance only and are not necessarily comprehensive. It should not be assumed that the property has all necessary planning, building regulation or other consents and Savills have not tested any services, equipment or facilities. Prospective tenants must satisfy themselves by inspection or otherwise. Please note that the local area may be affected by aircraft noise, you should make your own enquiries regarding any noise within the area before you make any offer.