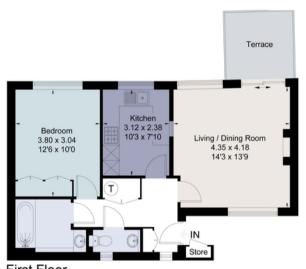

## About this property

Apartment 35 is located on the first floor and comprises a living/dining room with doors opening on to a private balcony with an awning, a fully integrated kitchen, a double bedroom, bathroom and cloakroom.

# Flat 35, Virginia Beeches, Callow Hill, Virginia Water, Surrev. GU25 4LT Gross internal area (approx) 53.6 sg m / 577 sg ft

savills.co.uk Frazer Chown

Savills Sunningdale 01344 626162

frazer.chown@savills.com

First Floor

Surveyed and drawn in accordance with the International Property Measurement Standards (IPMS 2: Residential) fourwalls-group.com 303725

Important notice: Savills, their clients and any joint agents give notice that 1: They are not authorised to make or give any representations or warranties in relation to the property either here or elsewhere, either on their own behalf or on behalf of their client or otherwise. They assume no responsibility for any statement that may be made in these particulars. These particulars do not form part of any offer or contract and must not be relied upon as statements or representations of fact. 2: Any areas, measurements or distances are approximate. The text, photographs and plans are for guidance only and are not necessarily comprehensive. It should not be assumed that the property has all necessary planning, building regulation or other consents and Savills have not tested any services, equipment or facilities. Purchasers must satisfy themselves by inspection or otherwise. 22027072 Job ID: 161547 User initials: MG