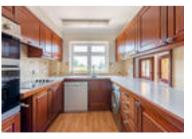

## About this property

Apartment 35 is located on the first floor and comprises a living/dining room with doors opening on to a private balcony with an awning, a fully integrated kitchen, a double bedroom, bathroom and cloakroom.