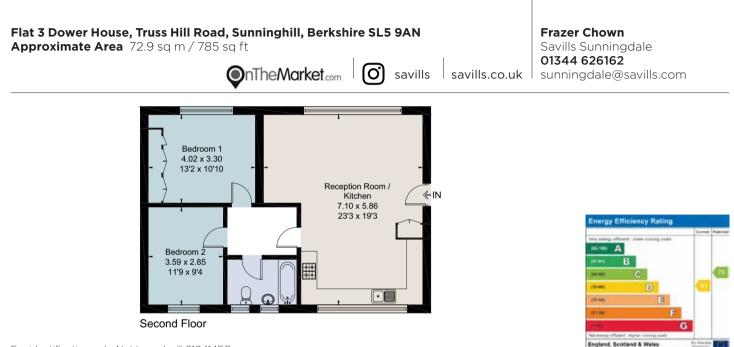

## A purpose built top floor apartment

Flat 3 Dower House, Truss Hill Road, Sunninghill, Berkshire SL5 9AN

Leasehold - 999 years from 1st December 1966

Open plan kitchen/reception room • 2 bedrooms • Bathroom • Garage • Communal gardens

## Description

Flat 3 Dower House is a light and airy top floor apartment. The apartment consists of an open plan reception room/fully integrated kitchen with large windows overlooking the communal gardens, two double bedrooms and a bathroom.