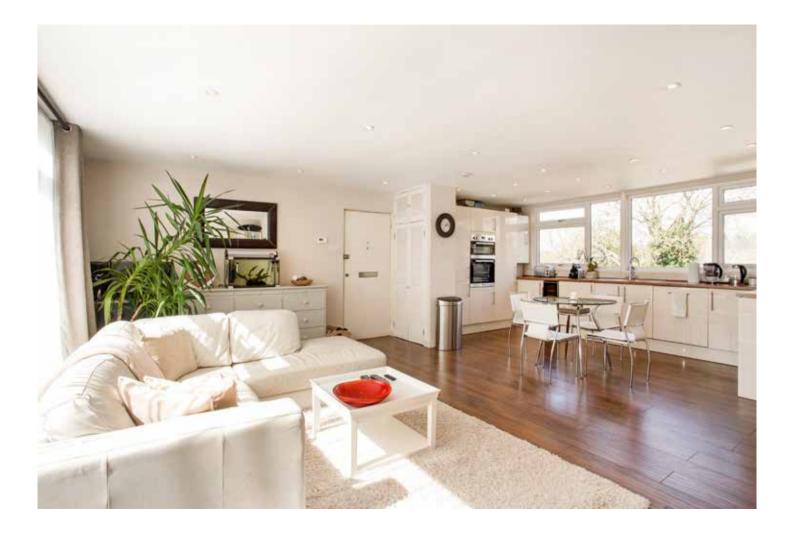

## Description

Flat 3 Dower House is a light and airy top floor apartment. The apartment consists of an open plan reception room/fully integrated kitchen with large windows overlooking the communal gardens, two double bedrooms and a bathroom.