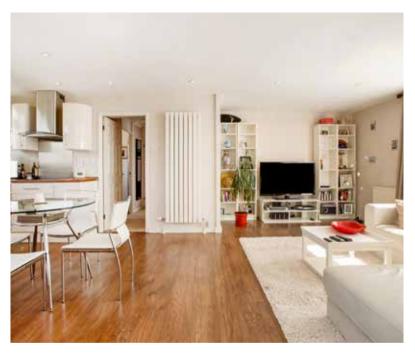

## Description

Flat 3 Dower House is a light and airy top floor apartment. The apartment consists of an open plan reception room/fully integrated kitchen with large windows overlooking the communal gardens, two double bedrooms and a bathroom.