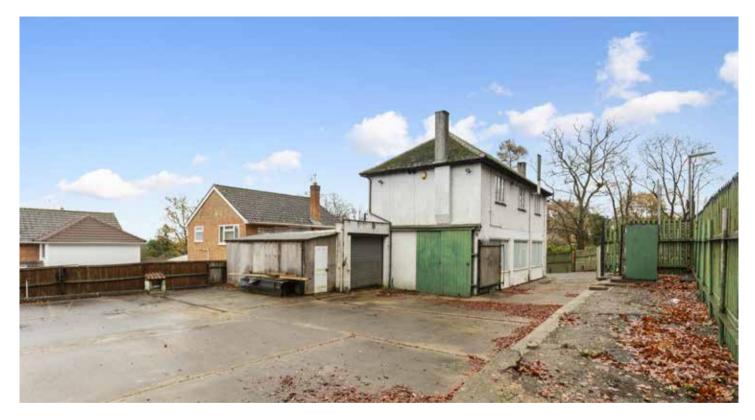

# Development opportunity in Virginia Water

1 Wellington Avenue, Virginia Water, Surrey, GU25 4HU

Freehold

Ground floor: Garage/workshop. First floor: 4 separate rooms • Bathroom • Roof terrace • Ample off street parking • In all about 0.2015 acres

#### Description

1 Wellington Avenue is a development opportunity with both commercial and residential usage. The property currently sits on a plot of about 0.215 of an acre and has internal area of about 2518 sq ft.