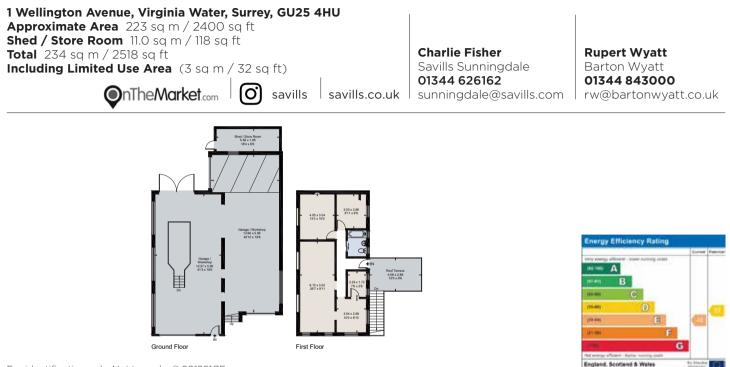

# Development opportunity in Virginia Water

1 Wellington Avenue, Virginia Water, Surrey, GU25 4HU

Freehold

Ground floor: Garage/workshop. First floor: 4 separate rooms • Bathroom • Roof terrace • Ample off street parking • In all about 0.2015 acres

#### Description

1 Wellington Avenue is a development opportunity with both commercial and residential usage. The property currently sits on a plot of about 0.215 of an acre and has internal area of about 2518 sq ft.

For identification only. Not to scale. © 201221CF

**Important notice** Savills, its clients and any joint agents give notice that 1: They are not authorised to make or give any representations or warranties in relation to the property either here or elsewhere, either on their own behalf or on behalf of their client or otherwise. They assume no responsibility for any statement that may be made in these particulars. These particulars do not form part of any offer or contract and must not be relied upon as statements or representations of fact. 2: Any areas, measurements or distances are approximate. The text, photographs and plans are for guidance only and are not necessarily comprehensive. It should not be assumed that the property has all necessary planning, building regulation or other consents and Savills have not tested any services, equipment or facilities. Purchasers must satisfy themselves by inspection or otherwise. Brochure by fourwalls-group.com