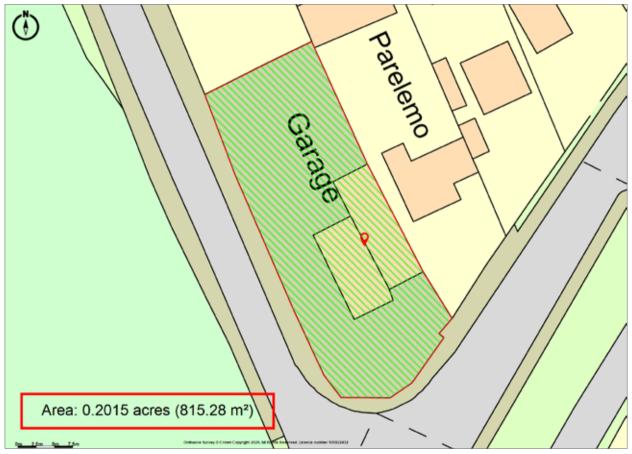

# Development opportunity in Virginia Water

1 Wellington Avenue, Virginia Water, Surrey, GU25 4HU

Freehold

Ground floor: Garage/workshop. First floor: 4 separate rooms • Bathroom • Roof terrace • Ample off street parking • In all about 0.2015 acres

#### Description

1 Wellington Avenue is a development opportunity with both commercial and residential usage. The property currently sits on a plot of about 0.215 of an acre and has internal area of about 2518 sq ft.

## Tenure: Freehold

**Energy Performance:** A copy of the full Energy Performance Certificate is available upon request.

Viewing: Strictly by appointment.

Ordnance Survey Crown Copyright 2020. All rights reserved. Licence number 100022432. Plotted Scale - 1:450. Paper Size – A4