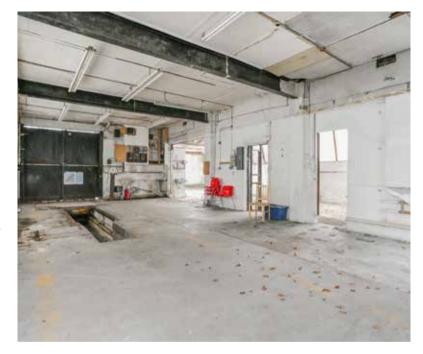

# Development opportunity in Virginia Water

1 Wellington Avenue, Virginia Water, Surrey, GU25 4HU

Freehold

Ground floor: Garage/workshop. First floor: 4 separate rooms • Bathroom • Roof terrace • Ample off street parking • In all about 0.2015 acres

#### Description

1 Wellington Avenue is a development opportunity with both commercial and residential usage. The property currently sits on a plot of about 0.215 of an acre and has internal area of about 2518 sq ft.