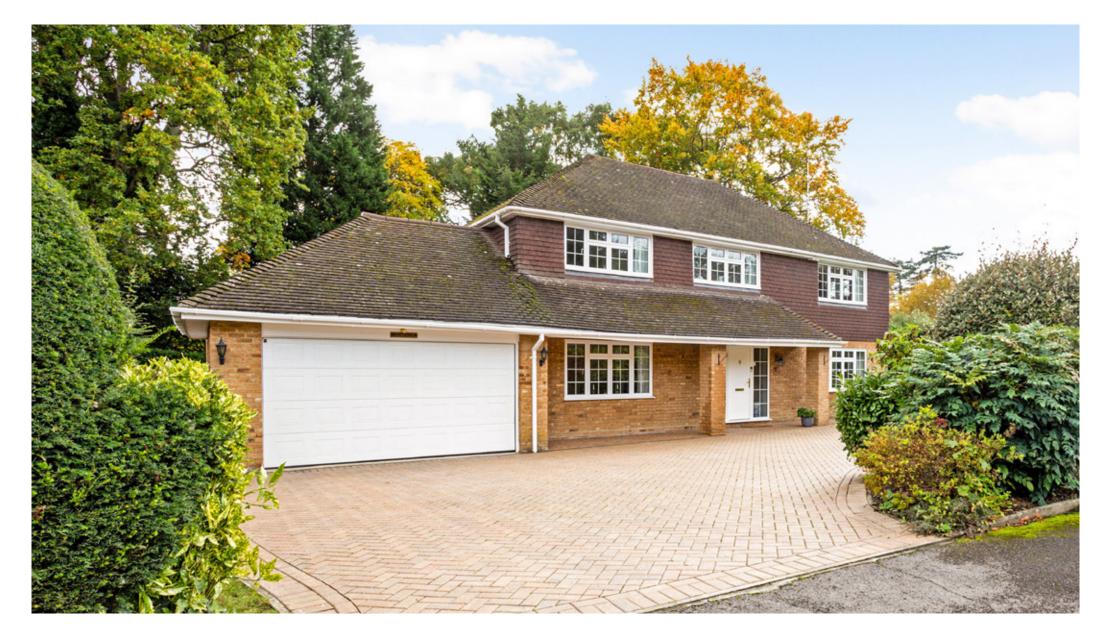

A spacious detached family home in Sunningdale

9 Chanctonbury Drive, Sunningdale, Berkshire, SL5 9PT

Drawing room • Dining room • Kitchen/breakfast/family room • Utility room • Snug • Principal bedroom with en suite shower • 4 further bedrooms • Family bathroom • Double garage • Landscaped gardens • Potential to extend subject to the necessary planning consents

Outside, to the front there is a paved driveway providing parking for several cars, a double garage with electric doors and storage. The gardens to the rear are a particular feature with an area of lawn, attractive mature borders and a terrace running the width of the house.