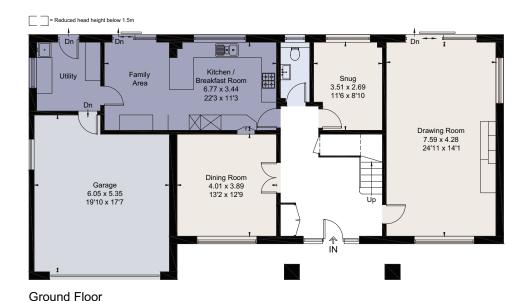

## Description

9 Chanctonbury Drive is a well presented detached family home with potential to extend, subject to the necessary planning consents.

The accommodation is set over two floors and comprises a fully integrated kitchen/breakfast/family room, a drawing room with feature fireplace, a formal dining room, snug, utility room and cloakroom. There are doors from both the kitchen and drawing room opening onto the rear garden.

Outside, to the front there is a paved driveway providing parking for several cars, a double garage with electric doors and storage. The gardens to the rear are a particular feature with an area of lawn, attractive mature borders and a terrace running the width of the house.