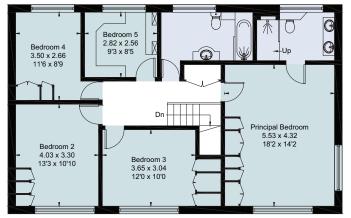

The first floor accommodation features the principal bedroom suite with built in cupboards and en suite shower, four further bedrooms and a family bathroom. There is access to the loft space with potential to convert into a room, subject to the necessary planning consents.

**Energy Performance:** A copy of the full Energy Performance Certificate is available upon request.

**Frazer Chown** Savills Sunningdale 01344 626162 sunningdale@savills.com

savills

savills.co.uk

First Floor