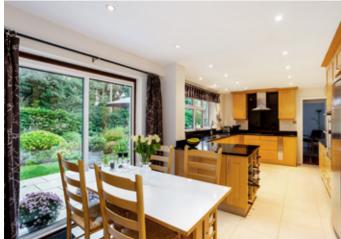

## Description

9 Chanctonbury Drive is a well presented detached family home with potential to extend, subject to the necessary planning consents.

The accommodation is set over two floors and comprises a fully integrated kitchen/breakfast/family room, a drawing room with feature fireplace, a formal dining room, snug, utility room and cloakroom. There are doors from both the kitchen and drawing room opening onto the rear garden.