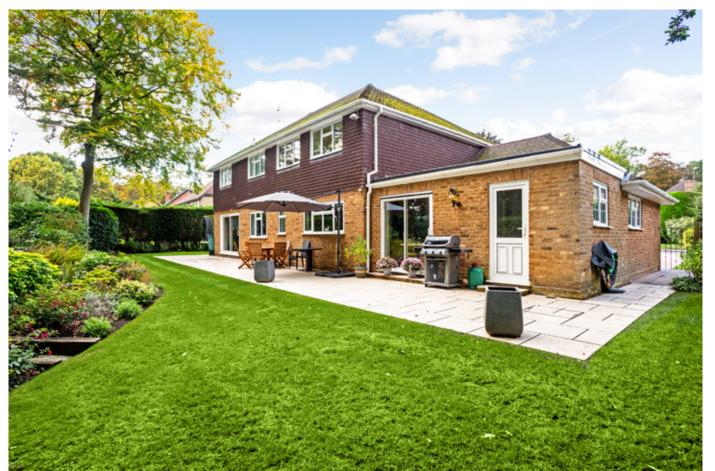

Outside, to the front there is a paved driveway providing parking for several cars, a double garage with electric doors and storage. The gardens to the rear are a particular feature with an area of lawn, attractive mature borders and a terrace running the width of the house.