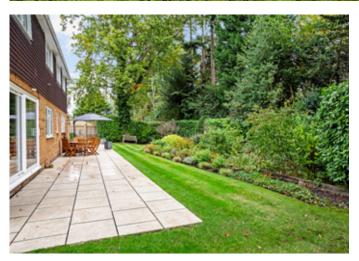

Outside, to the front there is a paved driveway providing parking for several cars, a double garage with electric doors and storage. The gardens to the rear are a particular feature with an area of lawn, attractive mature borders and a terrace running the width of the house.