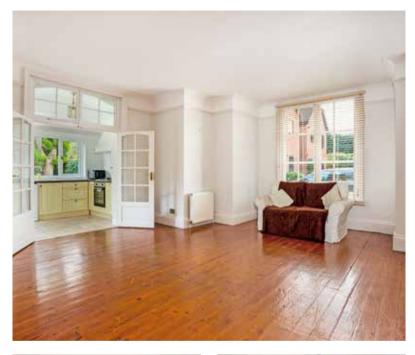

# Garden flat • Entrance hall • Reception room

- Kitchen 2 bedrooms Bathroom Cloakroom
- Private garden Off street parking

## Description

A delightful two bedroom ground floor flat with its own private entrance, private garden and allocated parking. The accommodation includes a reception room, fully integrated kitchen with direct access to the garden, bathroom and separate cloakroom.