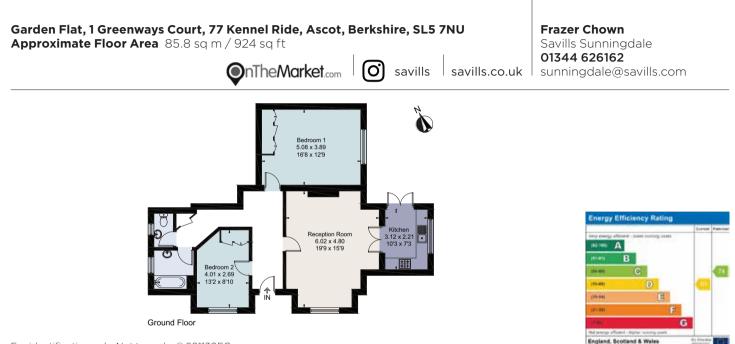

# Garden flat • Entrance hall • Reception room

- Kitchen 2 bedrooms Bathroom Cloakroom
- Private garden Off street parking

## Description

A delightful two bedroom ground floor flat with its own private entrance, private garden and allocated parking. The accommodation includes a reception room, fully integrated kitchen with direct access to the garden, bathroom and separate cloakroom.

#### **Energy Performance**

A copy of the full Energy Performance Certificate is available upon request.