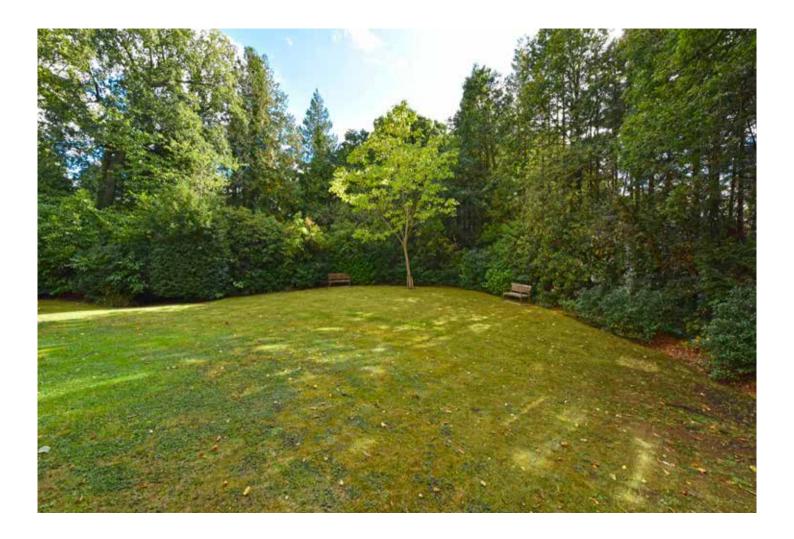

The communal grounds are mainly laid to lawn with mature borders and trees. There is allocated parking and visitors parking to the front of the development, as well as a single garage.