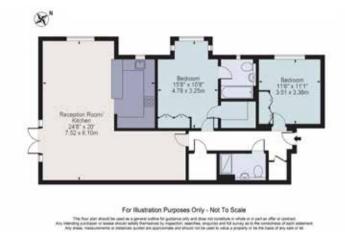

## Flat 4, Ladywood Grange, Lady Margaret Road, Sunningdale, Berkshire, SL5 9QG Approx. Gross Internal Area 1070 Sg Ft - 99.41 Sg M

**Frazer Chown** 

Savills Sunningdale 01344 626162

savills.co.uk sunningdale@savills.com

For identification only. Not to scale. © 200929FC

Important notice Savills, its clients and any joint agents give notice that 1: They are not authorised to make or give any representations or warranties in relation to the property either here or elsewhere, either on their own behalf or on behalf of their client or otherwise. They assume no responsibility for any statement that may be made in these particulars. These particulars do not form part of any offer or contract and must not be relied upon as statements or representations of fact. 2: Any areas, measurements or distances are approximate. The text, photographs and plans are for guidance only and are not necessarily comprehensive. It should not be assumed that the property has all necessary planning, building regulation or other consents and Savills have not tested any services, equipment or facilities. Purchasers must satisfy themselves by inspection or otherwise. Brochure by fourwalls-group.com