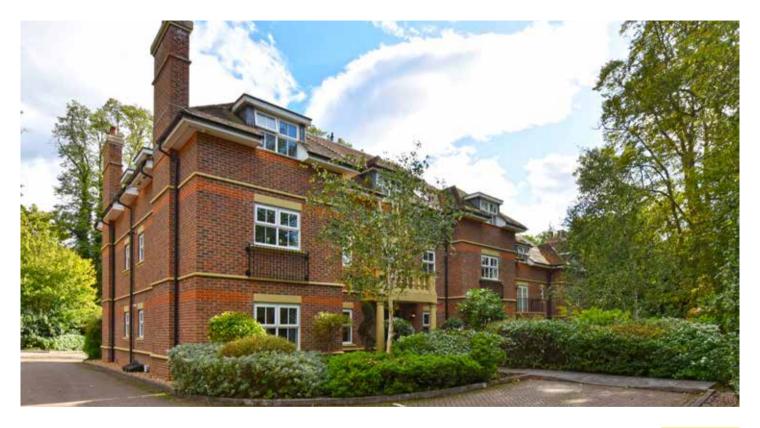

A ground floor apartment in a gated development

Flat 4, Ladywood Grange, Lady Margaret Road, Sunningdale, Berkshire, SL5 9QG

2 bedrooms • 2 bath/shower rooms (one en suite)

- Open plan kitchen/reception room Single garage
- Private patio Communal grounds Residents parking Visitors parking

## Description

Ladywood Grange is a well presented two bedroom ground floor apartment set in a gated development. The accommodation comprises a modern integrated open plan kitchen/reception room with doors opening onto a private sun terrace, bedroom one with built in wardrobes and en suite bathroom, a further bedroom and shower room.