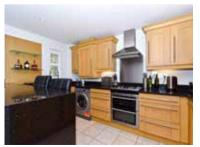

## Description

Ladywood Grange is a well presented two bedroom ground floor apartment set in a gated development. The accommodation comprises a modern integrated open plan kitchen/reception room with doors opening onto a private sun terrace, bedroom one with built in wardrobes and en suite bathroom, a further bedroom and shower room.