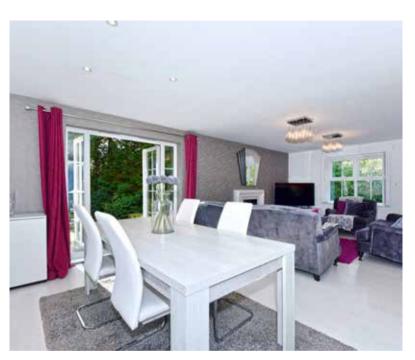

## Description

Ladywood Grange is a well presented two bedroom ground floor apartment set in a gated development. The accommodation comprises a modern integrated open plan kitchen/reception room with doors opening onto a private sun terrace, bedroom one with built in wardrobes and en suite bathroom, a further bedroom and shower room.