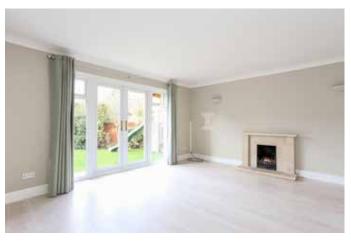

# Description

The large, bright open plan kitchen/breakfast/family room with bi fold doors onto the south west facing garden and underfloor heating is the highlight of this modern family home. There is a formal drawing room with doors onto the garden as well as a study to the front of the house.