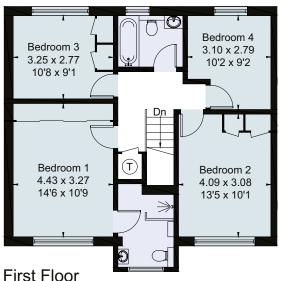

There are four bedrooms, the master with an en suite shower room, and there is a separate family bathroom. All bathrooms and the ground floor cloakroom have been recently replaced and are fitted with Villeroy & Boch with Hansgrohe taps and showers.