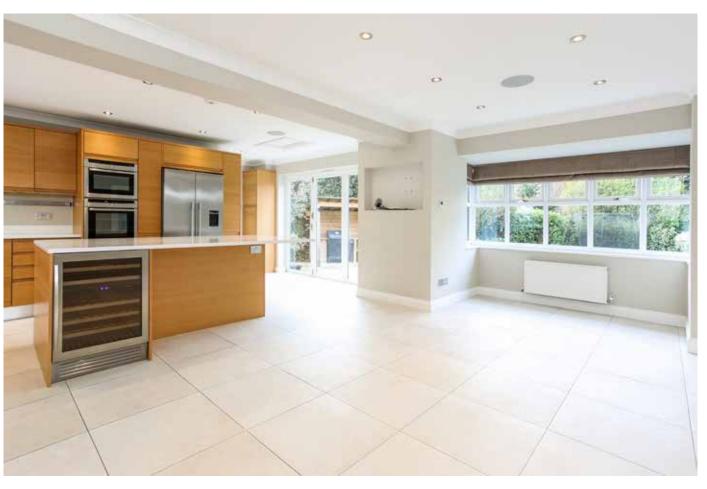

# Description

The large, bright open plan kitchen/breakfast/family room with bi fold doors onto the south west facing garden and underfloor heating is the highlight of this modern family home. There is a formal drawing room with doors onto the garden as well as a study to the front of the house.