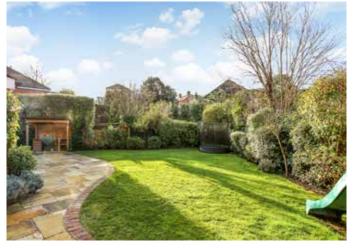

The south west facing garden features a full width terrace, sunken trampoline area and climbing frame. The front garden is enclosed with a laurel border.

There is access from the kitchen to the double garage and additional off street parking to the front of the property.