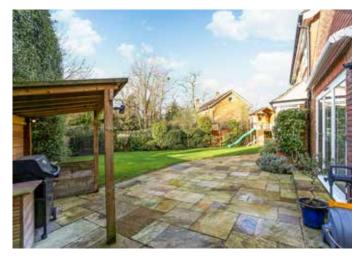

The south west facing garden features a full width terrace, sunken trampoline area and climbing frame. The front garden is enclosed with a laurel border.

There is access from the kitchen to the double garage and additional off street parking to the front of the property.