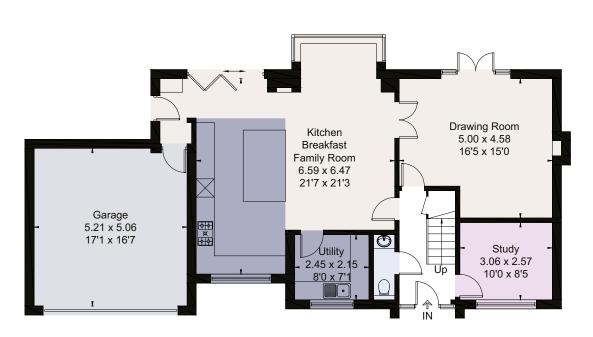

# Description

The large, bright open plan kitchen/breakfast/family room with bi fold doors onto the south west facing garden and underfloor heating is the highlight of this modern family home. There is a formal drawing room with doors onto the garden as well as a study to the front of the house.

The south west facing garden features a full width terrace, sunken trampoline area and climbing frame. The front garden is enclosed with a laurel border.

There is access from the kitchen to the double garage and additional off street parking to the front of the property.