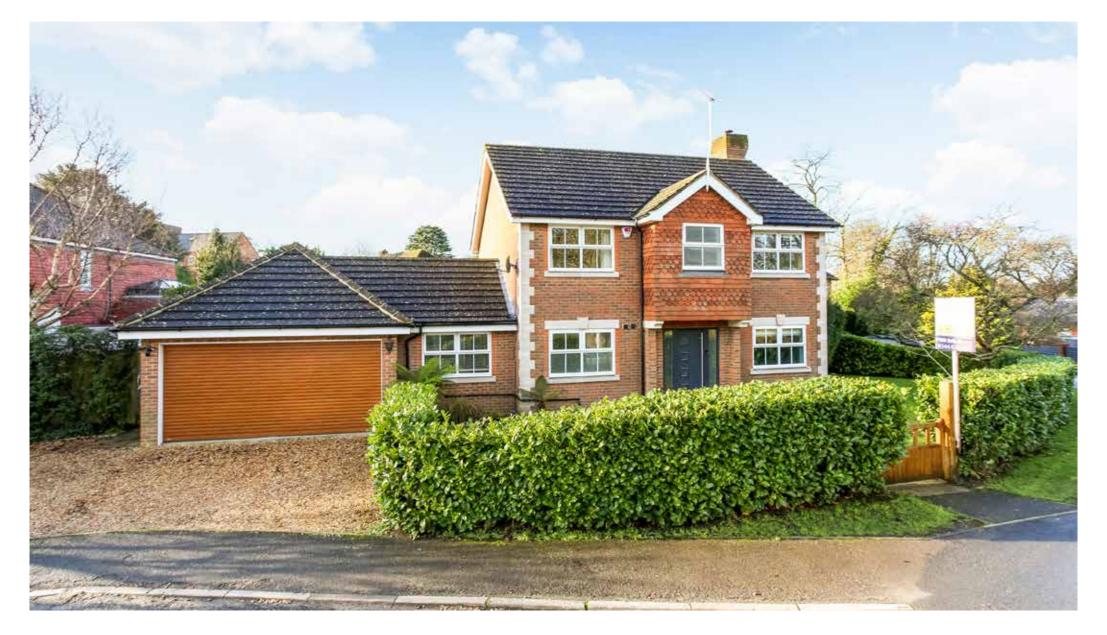

A modern detached family home in Sunninghill

75 Lower Village Road, Sunninghill, Berkshire, SL5 7AF

Drawing room • Study • Kitchen/breakfast/family room

- Utility room Cloakroom 4 bedrooms (one en suite)
- Family bathroom Double garage Driveway parking
- No onward chain

The south west facing garden features a full width terrace, sunken trampoline area and climbing frame. The front garden is enclosed with a laurel border.

There is access from the kitchen to the double garage and additional off street parking to the front of the property.