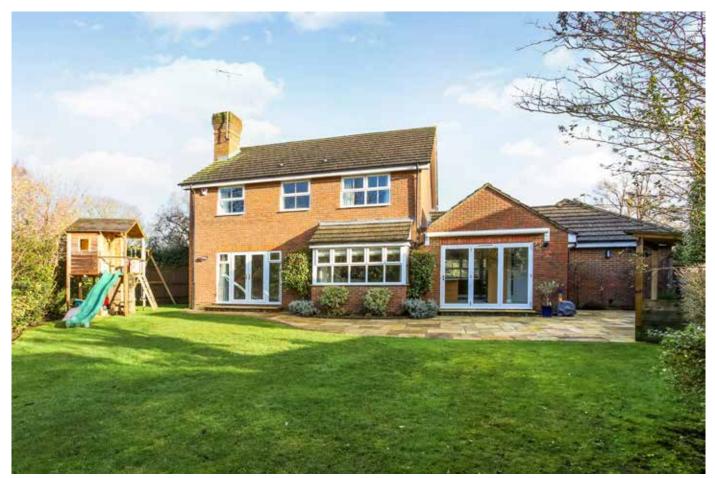

A modern detached family home in Sunninghill

75 Lower Village Road, Sunninghill, Berkshire, SL5 7AF

Drawing room • Study • Kitchen/breakfast/family room

- Utility room Cloakroom 4 bedrooms (one en suite)
- Family bathroom Double garage Driveway parking
- No onward chain

# Description

The large, bright open plan kitchen/breakfast/family room with bi fold doors onto the south west facing garden and underfloor heating is the highlight of this modern family home. There is a formal drawing room with doors onto the garden as well as a study to the front of the house.

The south west facing garden features a full width terrace, sunken trampoline area and climbing frame. The front garden is enclosed with a laurel border.

There is access from the kitchen to the double garage and additional off street parking to the front of the property.