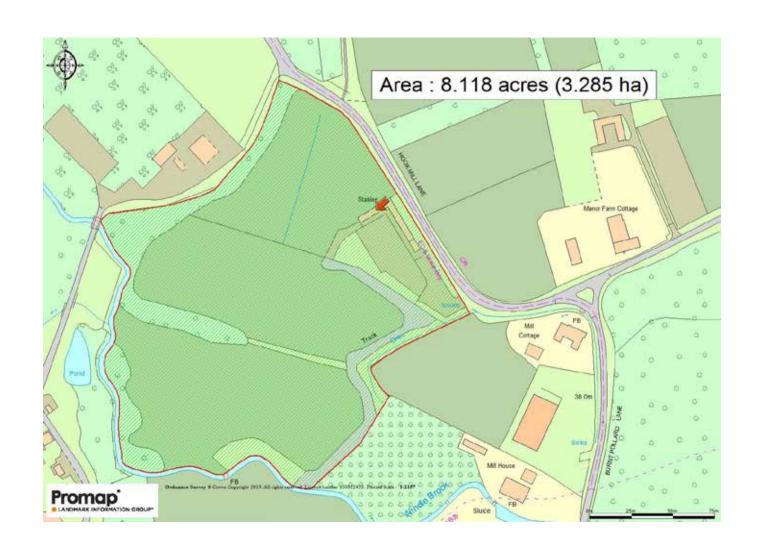

# A superb opportunity in Lightwater

Land at Mill Cottage Hookmill Lane, Lightwater, GU18 5SR

Planning consent for a three bedroom single storey dwelling comprising: Open plan kitchen/living/dining room • Utility room • Master bedroom with dressing room and en suite bathroom • Bedroom 2 with en suite bathroom • Bedroom 3 • Family Bathroom • Set on a plot of about 8.12 acres

## Description

Land at Mill Cottage is an exciting opportunity with planning consent for a three bedroom single storey dwelling with detached garage, set on a mature plot of about 8.12 acres.

Further details are available on the Surrey Heath Borough Council website planning application reference 19/0275.