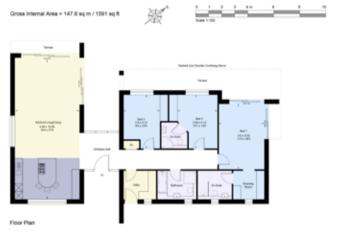

# Land at Mill Cottage, Hookmill Lane, Lightwater, GU18 5SR Gross External Area: 175.1 sa m /1885 sa ft

**Frazer Chown** 

Savills Sunningdale 01344 626162

savills.co.uk | sunningdale@savills.com

Proposed Floorplan