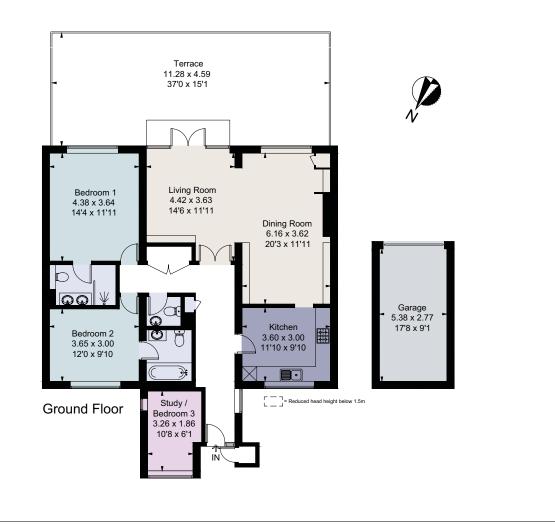

# An immaculate ground floor apartment

13 Knole Wood, Devenish Road, Sunningdale, Berkshire, SL5 9QR

Leasehold

Open plan living/dining room • Kitchen • 3 bedrooms

• 2 bathrooms • Private, 37 ft. terrace • Single garage

### Viewing

Strictly by appointment with Savills.

13 Knole Wood, Devenish Road, Sunningdale, Berkshire, SL5 9QR Approximate Area 119.0 sq m / 1281 sq ft Including Limited Use Area (0.8 sq m / 8 sq ft) Garage 14.8 sq m / 159 sq ft Total 133.8 sq m / 1440 sq ft