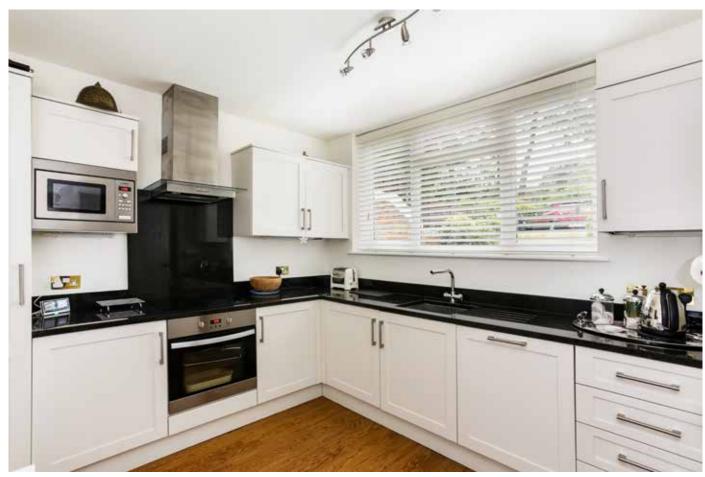

# Description

13 Knole Wood represents a fantastic opportunity to enjoy a very well-presented, three bedroom, ground floor apartment in a purpose built development. The property has two well-proportioned, double bedrooms, each with their own en-suite, a third bedroom. currently being used as a study, a fully integrated kitchen and an open plan living/dining room complete with gas fire place. French doors from the living room open onto the 37 ft., private patio terrace overlooking the manicured gardens of approximately five acre estate.