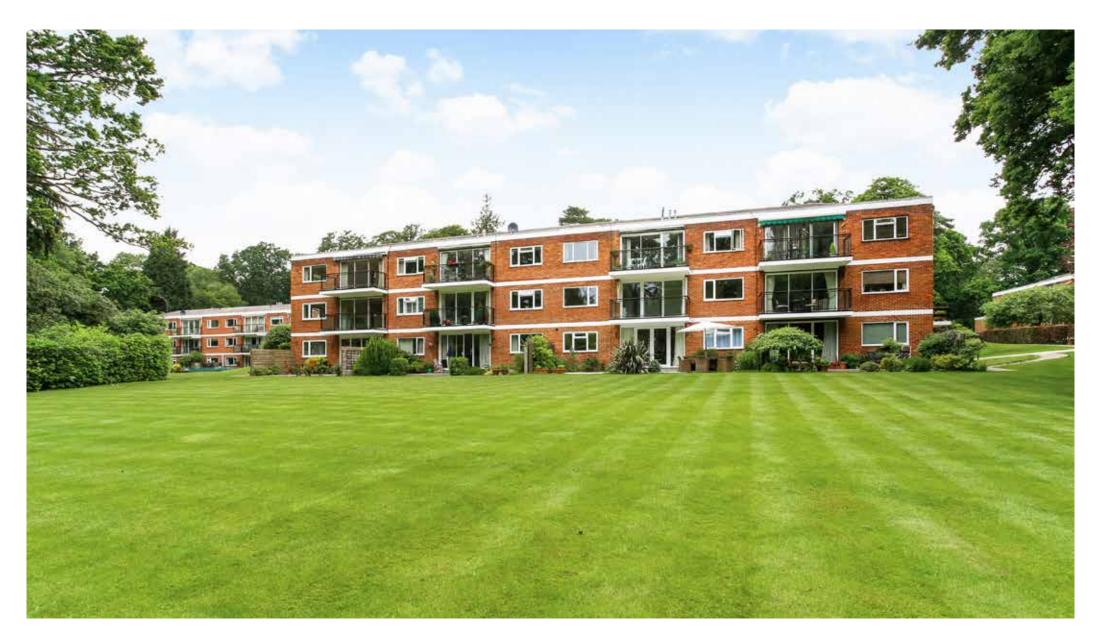

# An immaculate ground floor apartment

13 Knole Wood, Devenish Road, Sunningdale, Berkshire, SL5 9QR

Leasehold

Open plan living/dining room • Kitchen • 3 bedrooms

• 2 bathrooms • Private, 37 ft. terrace • Single garage

• Set within about 5 acres of communal grounds

# Description

13 Knole Wood represents a fantastic opportunity to enjoy a very well-presented, three bedroom, ground floor apartment in a purpose built development. The property has two well-proportioned, double bedrooms, each with their own en-suite, a third bedroom. currently being used as a study, a fully integrated kitchen and an open plan living/dining room complete with gas fire place. French doors from the living room open onto the 37 ft., private patio terrace overlooking the manicured gardens of approximately five acre estate.