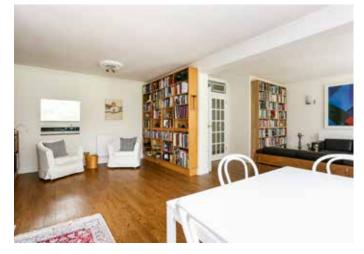

# Description

13 Knole Wood represents a fantastic opportunity to enjoy a very well-presented, three bedroom, ground floor apartment in a purpose built development. The property has two well-proportioned, double bedrooms, each with their own en-suite, a third bedroom. currently being used as a study, a fully integrated kitchen and an open plan living/dining room complete with gas fire place. French doors from the living room open onto the 37 ft., private patio terrace overlooking the manicured gardens of approximately five acre estate.