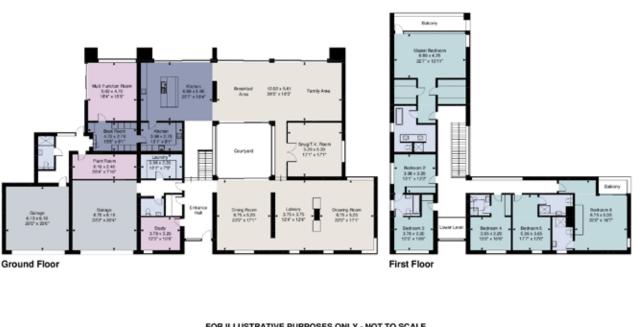

### Viewing

Strictly by appointment.

Total gross internal area = 7,747 sq ft / 720 sq m

The position & size of doors, windows, appliances and other features are approximate only. C ehouse. Unauthorised reproduction prohibited. Drawing ref. dig/8423142/SS