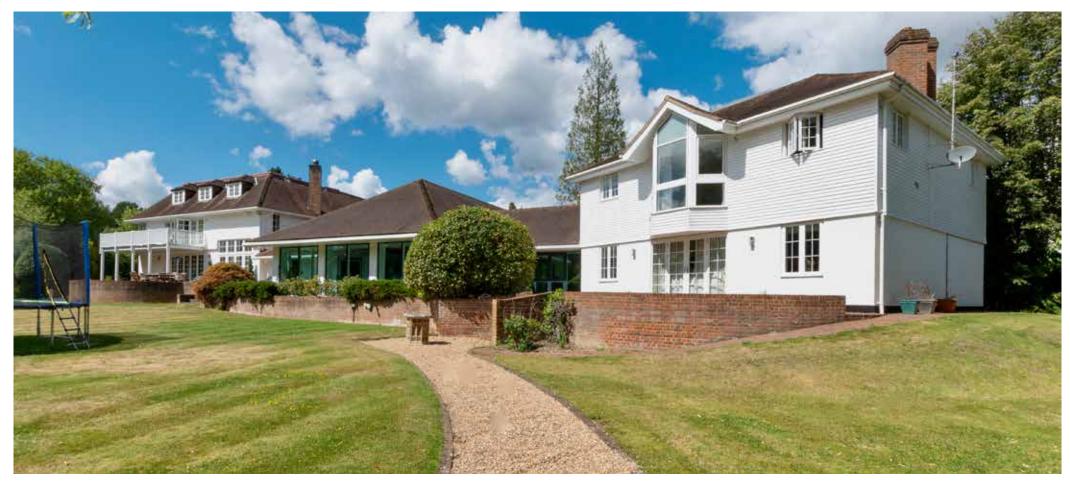

# A magnificent home backing onto the golf course

Carolina, Ridgemount Road, Sunningdale, Berkshire, SL5 9RS

Freehold

Drawing room • Dining room • Reception room • Study

- Sun room Kitchen/breakfast room Utility room
- Principal bedroom suite 5 further bedrooms
- 4 further bath/shower rooms Cinema room
- Swimming pool Gym Games room Treatment room
- Separate 2 bedroom staff annexe Triple garage

## Description

Carolina is a magnificent county house which has been refurbished and presents a rare opportunity to reside in a prestigious location with stunning views of Sunningdale Golf Course.

There is a fine array of formal entertaining rooms; a stunning galleried dining hall and a drawing room plus great family space including a kitchen/ breakfast room, a TV room, study, utility room and a sun room. There is access to the indoor pool from the sun room.

This versatile house can be enjoyed as three separate areas; the main country house, an independent annexe suitable for staff, extended family or long term guests with two bedrooms, a kitchen reception room and bathroom and a leisure area providing an impressive indoor pool, gym, cinema and bar / entertaining areas. Outside the property is approached via a gated in and out driveway which leads to the triple garage. The remainder of the front is laid to lawn with a variety of trees and mature borders.