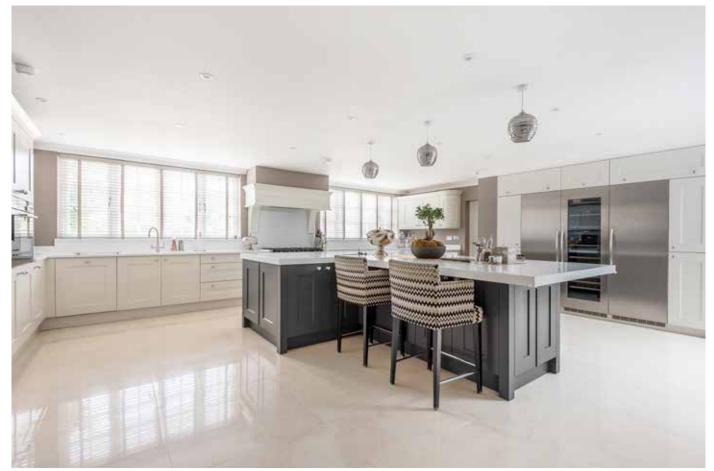

## Description

Carolina is a magnificent county house which has been refurbished and presents a rare opportunity to reside in a prestigious location with stunning views of Sunningdale Golf Course.

There is a fine array of formal entertaining rooms; a stunning galleried dining hall and a drawing room plus great family space including a kitchen/ breakfast room, a TV room, study, utility room and a sun room. There is access to the indoor pool from the sun room.