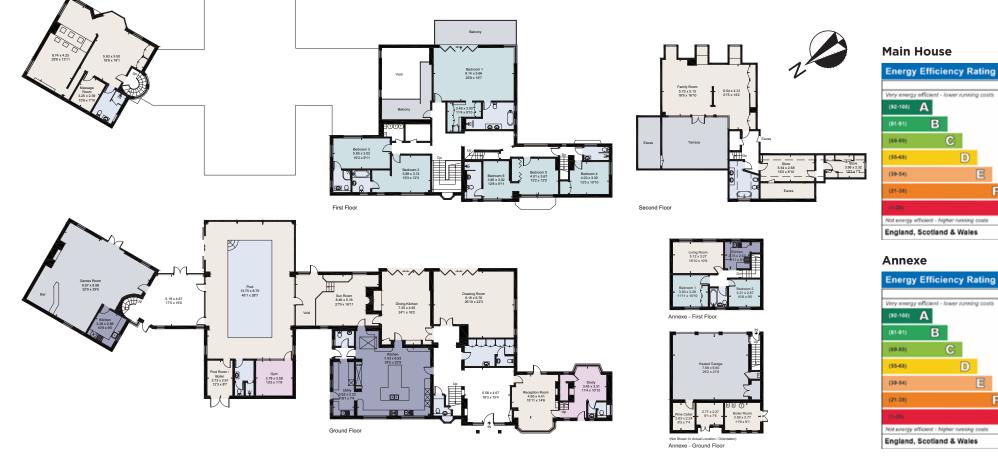

### **Energy Performance**

A copy of the full Energy Performance Certificate is available upon request.

## Carolina, Ridgemount Road, Sunningdale, Berkshire, SL5 9RS

Approximate Floor Area 1074.3 sq m / 11564 sq ft (Including Pool / Excluding Eaves / Void) Annexe 143.8 sq m / 1548 sq ft (Including Heated Garage ) Total 1218.1 sq m / 13112 sq ft