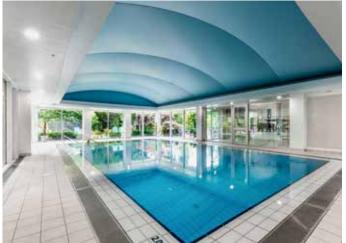

## Description

Carolina is a magnificent county house which has been refurbished and presents a rare opportunity to reside in a prestigious location with stunning views of Sunningdale Golf Course.

There is a fine array of formal entertaining rooms; a stunning galleried dining hall and a drawing room plus great family space including a kitchen/ breakfast room, a TV room, study, utility room and a sun room. There is access to the indoor pool from the sun room.

This versatile house can be enjoyed as three separate areas; the main country house, an independent annexe suitable for staff, extended family or long term guests with two bedrooms, a kitchen reception room and bathroom and a leisure area providing an impressive indoor pool, gym, cinema and bar / entertaining areas. Outside the property is approached via a gated in and out driveway which leads to the triple garage. The remainder of the front is laid to lawn with a variety of trees and mature borders.