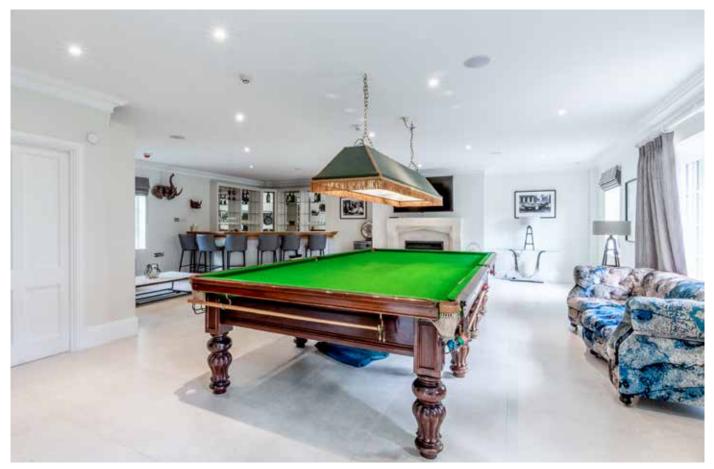

This versatile house can be enjoyed as three separate areas; the main country house, an independent annexe suitable for staff, extended family or long term guests with two bedrooms, a kitchen reception room and bathroom and a leisure area providing an impressive indoor pool, gym, cinema and bar / entertaining areas. Outside the property is approached via a gated in and out driveway which leads to the triple garage. The remainder of the front is laid to lawn with a variety of trees and mature borders.