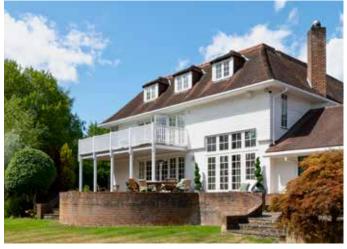

On the first floor of the main house there is a spacious principal bedroom with en suite bathroom, dressing room and doors opening onto a balcony with views over the grounds. There are four further bedroom suites on the first floor. There is a spacious reception / bedroom with access to an east facing terrace and guest bathroom on the second floor.

The rear garden is mainly laid to lawn with a paved sun terrace, all enclosed by mature trees and hedging.