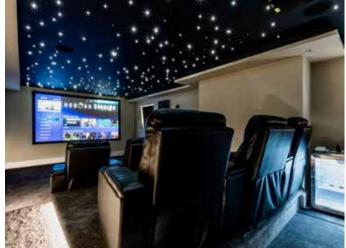

This versatile house can be enjoyed as three separate areas; the main country house, an independent annexe suitable for staff, extended family or long term guests with two bedrooms, a kitchen reception room and bathroom and a leisure area providing an impressive indoor pool, gym, cinema and bar / entertaining areas. Outside the property is approached via a gated in and out driveway which leads to the triple garage. The remainder of the front is laid to lawn with a variety of trees and mature borders.