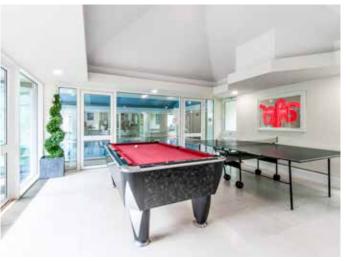

This versatile house can be enjoyed as three separate areas; the main country house, an independent annexe suitable for staff, extended family or long term guests with two bedrooms, a kitchen reception room and bathroom and a leisure area providing an impressive indoor pool, gym, cinema and bar / entertaining areas. Outside the property is approached via a gated in and out driveway which leads to the triple garage. The remainder of the front is laid to lawn with a variety of trees and mature borders.