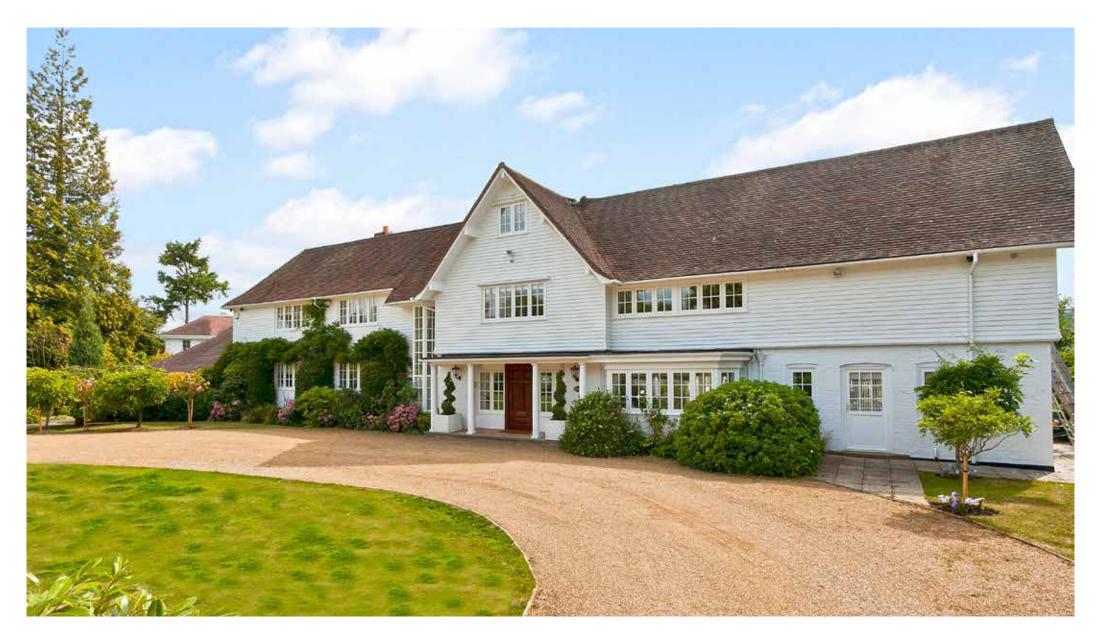

# A magnificent home backing onto the golf course

Carolina, Ridgemount Road, Sunningdale, Berkshire, SL5 9RS

Freehold

Drawing room • Dining room • Reception room • Study

- Sun room Kitchen/breakfast room Utility room
- Principal bedroom suite 5 further bedrooms
- 4 further bath/shower rooms Cinema room
- Swimming pool Gym Games room Treatment room
- Separate 2 bedroom staff annexe Triple garage

## Description

Carolina is a magnificent county house which has been refurbished and presents a rare opportunity to reside in a prestigious location with stunning views of Sunningdale Golf Course.

There is a fine array of formal entertaining rooms; a stunning galleried dining hall and a drawing room plus great family space including a kitchen/ breakfast room, a TV room, study, utility room and a sun room. There is access to the indoor pool from the sun room.

This versatile house can be enjoyed as three separate areas; the main country house, an independent annexe suitable for staff, extended family or long term guests with two bedrooms, a kitchen reception room and bathroom and a leisure area providing an impressive indoor pool, gym, cinema and bar / entertaining areas. Outside the property is approached via a gated in and out driveway which leads to the triple garage. The remainder of the front is laid to lawn with a variety of trees and mature borders.