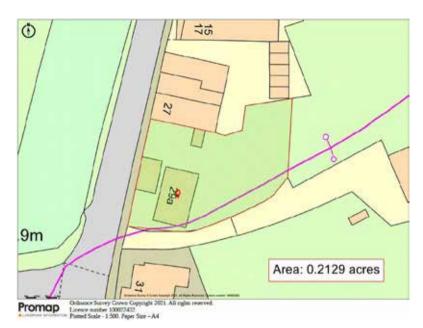

## A huge opportunity in Sunninghill

29A Silwood Road, Sunninghill, Berkshire, SL5 OPY

Sitting room • Kitchen • 3 bedrooms • Family bathroom • Detached office with shower room

- Planning consent for a 4 bedroom detached house
- Gardens of approximately 0.2129 acres

The property sits in green belt on a mature plot of about 0.2129 acres with spectacular views of woodland.

## Proposed Plans

Approximate Floor Area = 181 sq m / 1948 sq ftBasement = 38.9 sq m / 419 sq ftTotal = 219.9 sq m / 2367 sq ft

Basement Ground Floor

First Floor

29A Silwood Road, Sunninghill, Berkshire, SL5 OPY Approximate Area 87.3 sq m / 940 sq ft **Summer House** 17.5 sa m / 188 sa ft (Excluding Shed) Total 104.8 sg m / 1128 sg ft Including Limited Use Area (0.1 sg m / 1 sg ft)