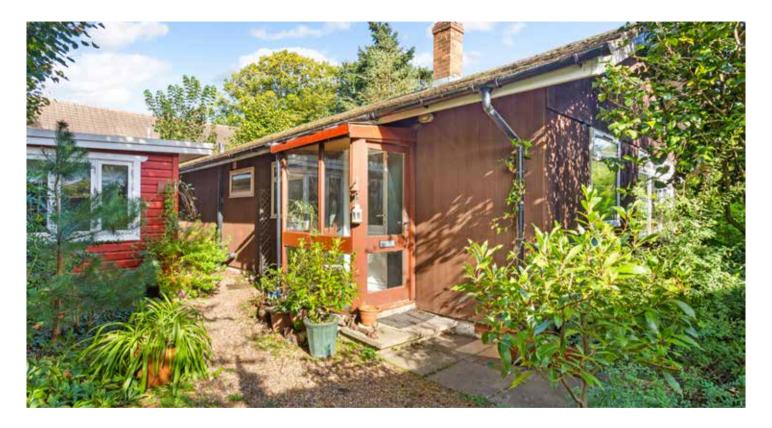

## A huge opportunity in Sunninghill

29A Silwood Road, Sunninghill, Berkshire, SL5 OPY

Sitting room • Kitchen • 3 bedrooms • Family bathroom • Detached office with shower room

- Planning consent for a 4 bedroom detached house
- Gardens of approximately 0.2129 acres

## Description

29A Silwood Road is a detached bungalow with planning permission for a four bedroom detached house with an open plan living room/kitchen, a further reception room, four bedrooms (one on the ground floor with shower room), two further bathrooms one en suite and a basement with storage. The existing bungalow comprises a sitting room, kitchen, three bedrooms, a family bathroom and a detached fully insulated office with a shower room.