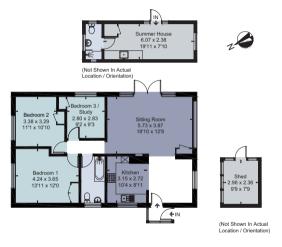

## Proposed Plans

Approximate Floor Area = 181 sq m / 1948 sq ftBasement = 38.9 sq m / 419 sq ftTotal = 219.9 sq m / 2367 sq ft

Basement Ground Floor

First Floor

29A Silwood Road, Sunninghill, Berkshire, SL5 OPY Approximate Area 87.3 sq m / 940 sq ft **Summer House** 17.5 sa m / 188 sa ft (Excluding Shed) Total 104.8 sg m / 1128 sg ft Including Limited Use Area (0.1 sg m / 1 sg ft)