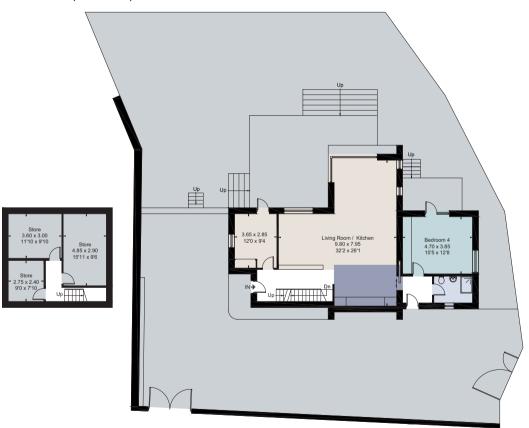

## Proposed Plans

Approximate Floor Area = 181 sq m / 1948 sq ftBasement = 38.9 sq m / 419 sq ftTotal = 219.9 sq m / 2367 sq ft

Basement Ground Floor

First Floor

29A Silwood Road, Sunninghill, Berkshire, SL5 OPY Approximate Area 87.3 sq m / 940 sq ft **Summer House** 17.5 sa m / 188 sa ft (Excluding Shed) Total 104.8 sg m / 1128 sg ft Including Limited Use Area (0.1 sg m / 1 sg ft)