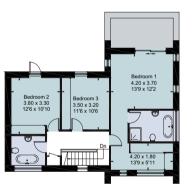

## Proposed Plans

Approximate Floor Area = 181 sq m / 1948 sq ftBasement = 38.9 sq m / 419 sq ftTotal = 219.9 sq m / 2367 sq ft

Basement Ground Floor

First Floor

29A Silwood Road, Sunninghill, Berkshire, SL5 OPY Approximate Area 87.3 sq m / 940 sq ft **Summer House** 17.5 sa m / 188 sa ft (Excluding Shed) Total 104.8 sg m / 1128 sg ft Including Limited Use Area (0.1 sg m / 1 sg ft)