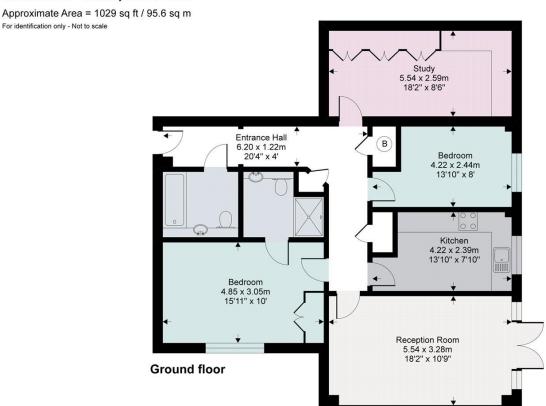

# Charters Road, SL5 9SJ

Floor plan produced in accordance with RICS Property Measurement Standards incorporating International Property Measurement Standards (IPMS2 Residential). @n/checom 2020. Produced for Savills (UK) Limited. REF: 607263