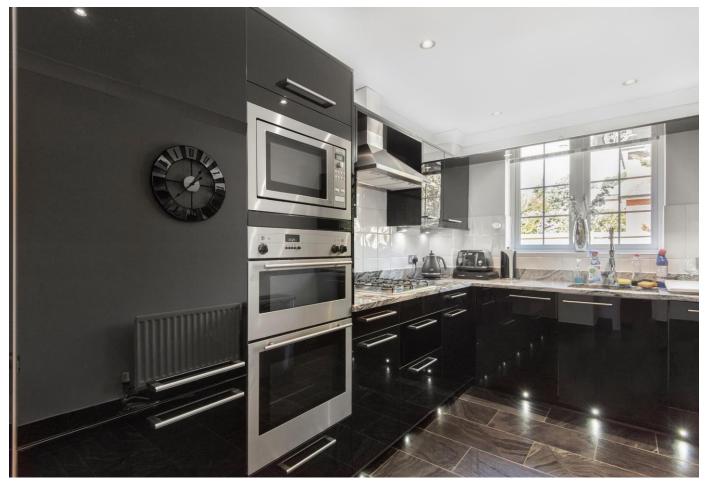

### About this property

This beautifully presented 2 bedroom, 2 bathroom apartment is located within half a mile of Sunningdale centre.

Upon entry to the property the hallway leads you to the family bathroom, study, bedroom 2, the principal bedroom with en suite, kitchen and then to reception room. The property has been finished to an excellent standard and has undergone recent modifications to the kitchen. From the reception room there are patio doors onto the communal grounds. The apartment also has allocated parking.