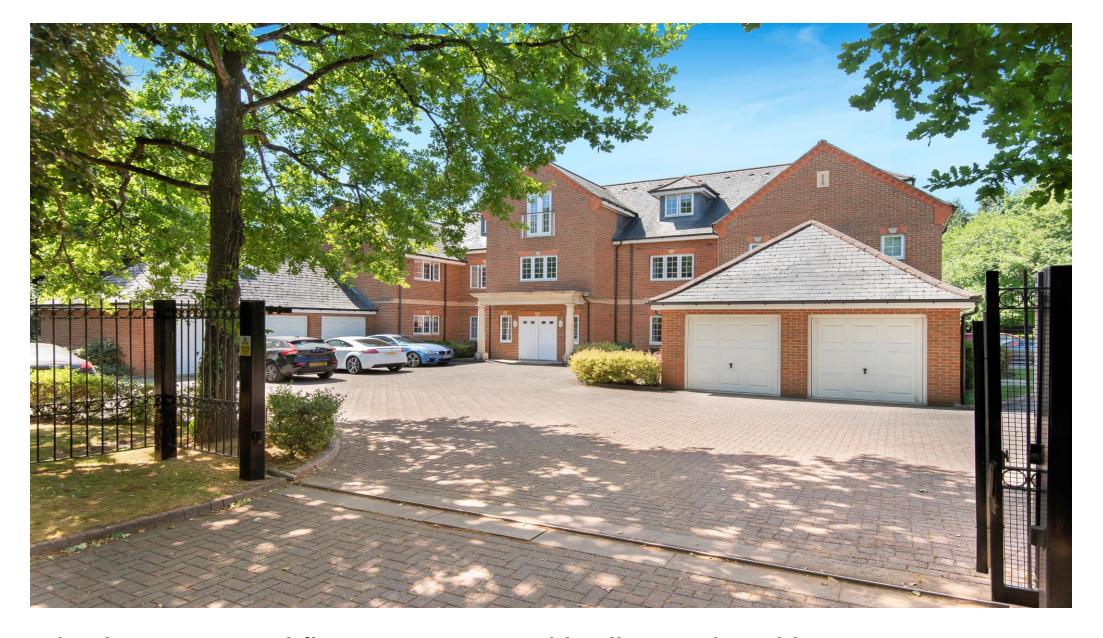

2 bedroom ground floor apartment with allocated parking.

Bearsden Court, Charters Road, Ascot, Berkshire, SL5

- 2 bedrooms 2 bathrooms 1 reception room
- Kitchen Study Gated development Ground floor • Allocated parking
- Available immediately

### About this property

This beautifully presented 2 bedroom, 2 bathroom apartment is located within half a mile of Sunningdale centre.

Upon entry to the property the hallway leads you to the family bathroom, study, bedroom 2, the principal bedroom with en suite, kitchen and then to reception room. The property has been finished to an excellent standard and has undergone recent modifications to the kitchen. From the reception room there are patio doors onto the communal grounds. The apartment also has allocated parking.