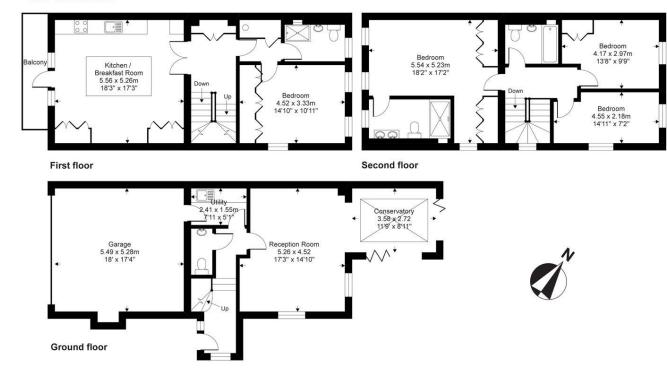

# Holloway Drive, Virginia Water, GU25 4SY

Gross internal floor area (approx): 209.3 sq m / 2254 sq ft (Includes Garage) For Identification only - Not to scale Niche Communications

Important notice Savills, their clients and any joint agents give notice that: 1. They are not authorised to make or give any representations or warranties in relation to the property either here or elsewhere, either on their own behalf or on behalf of their client or otherwise. They assume no responsibility for any statement that may be made in these particulars. These particulars do not form part of any offer or contract and must not be relied upon as statements or representations of fact. 2. Any areas, measurements or distances are approximate. The text, images and plans are for guidance only and are not necessarily comprehensive. It should not be assumed that the property has all necessary planning, building regulation or other consents and Savills have not tested any services, equipment or facilities. Prospective tenants must satisfy themselves by inspection or otherwise. Please note that the local area may be affected by aircraft noise, you should make your own enquiries regarding any noise within the area before you make any offer.