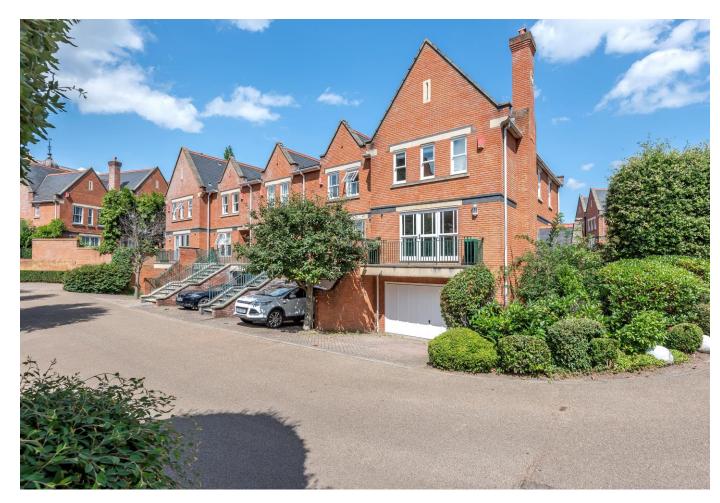

Refurbished 4 bedroom townhouse in the popular Virginia Park development.

Holloway Drive, Virginia Water, Surrey, GU25

£4,150 pcm plus fees apply, Unfurnished Available from 16.08.2021

- Refurbished to a high specification
- 4 bedrooms
- 3 bathrooms
- Large reception room with Orangery
- Kitchen/reception room
- Cloakroom and utility
- Courtyard garden
- Garade
- Residents leisure facilities including swimming pool and gym
- Available 16 August

#### Local Information

This unique property is situated in the gated community of Virginia Park, in the highly regarded and affluent village of Virginia Water which has a range of shops for daily needs and a mainline station serving London (Waterloo).