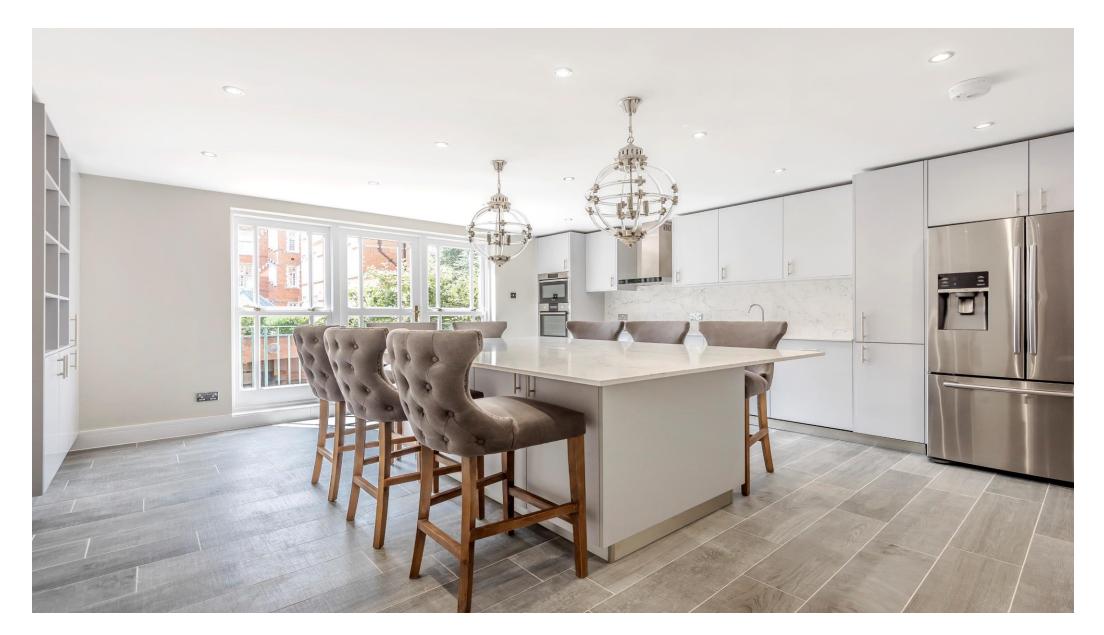

### About this property

This 4 bedroom semi detached property is located in the popular development Virginia Park and has been refurbished throughout to an impeccable standard. On the ground floor there is a spacious reception room which benefits from an Orangery with bifold doors leading to the courtyard garden. Also on the ground floor is a garage, utility room and cloakroom. Stairs rise to the first floor which has a new kitchen with doors leading to the balcony plus a double bedroom and guest bathroom. The principal bedroom with en suite is located on the second floor along with 2 further bedrooms and a family bathroom. Externally the property benefits from 2 driveway parking spaces, a courtyard garden and access to the developments communal facilities which include a gym, pool, tennis courts and children's play area.