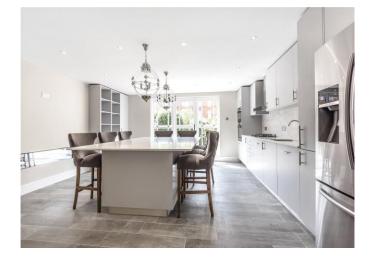

### About this property

This 4 bedroom semi detached property is located in the popular development Virginia Park and has been refurbished throughout to an impeccable standard. On the ground floor there is a spacious reception room which benefits from an Orangery with bifold doors leading to the courtyard garden. Also on the ground floor is a garage, utility room and cloakroom. Stairs rise to the first floor which has a new kitchen with doors leading to the balcony plus a double bedroom and guest bathroom. The principal bedroom with en suite is located on the second floor along with 2 further bedrooms and a family bathroom. Externally the property benefits from 2 driveway parking spaces, a courtyard garden and access to the developments communal facilities which include a gym, pool, tennis courts and children's play area.