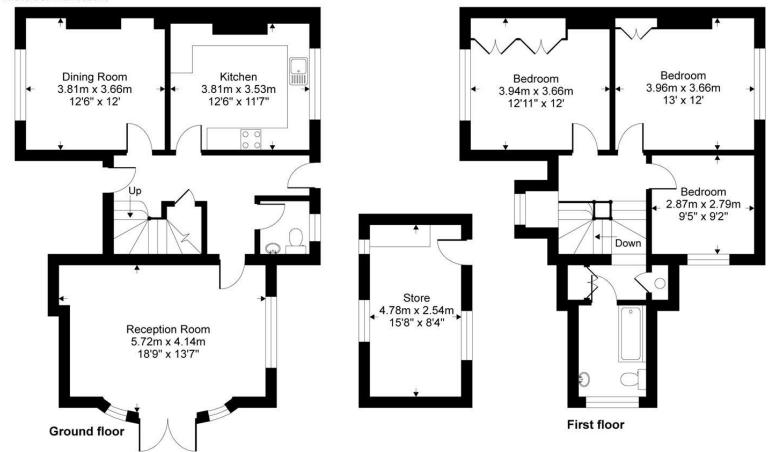

# Bakeham Lane, Englefield Green, Egham, TW20

Gross internal floor area (approx):

120.8 sq m / 1300 sq ft (Excludes Store)

For Identification only - Not to scale

Niche Communications

Gross internal area: 1300 sq ft, 120.8 m<sup>2</sup>