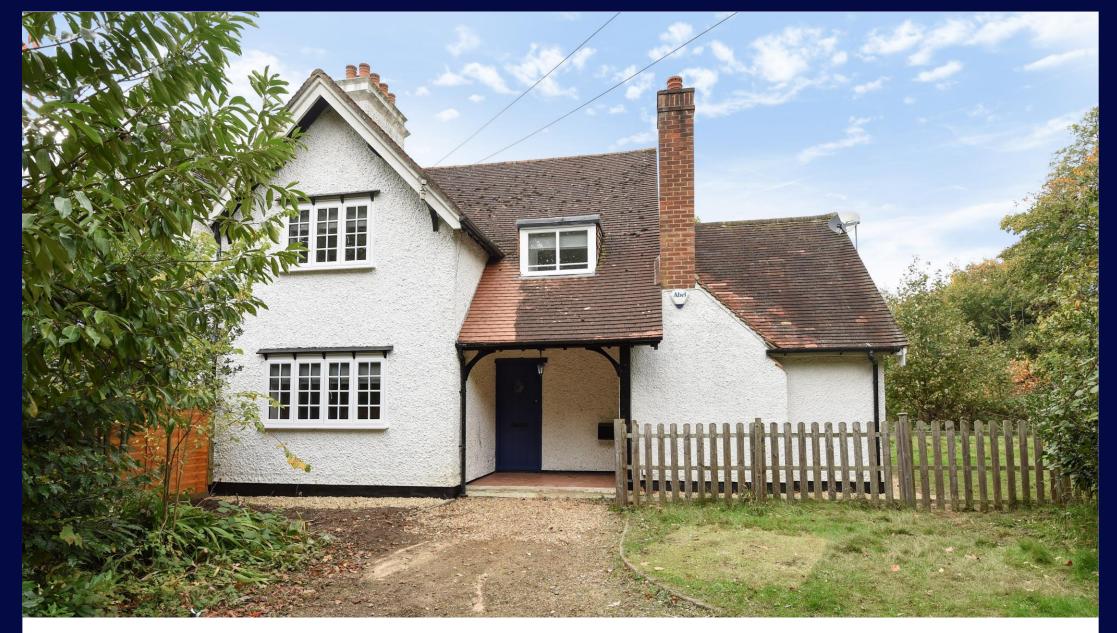

# THIS NEUTRALLY DECORATED HOME IN A COUNTRYSIDE SETTING BENEFITS FROM OFF STREET PARKING AND GARDEN.

BAKEHAM LANE, ENGLEFIELD GREEN, EGHAM, TW20 9TT

Unfurnished, £1,750 pcm + fees and other charges apply.\*

#### £1,750 pcm Unfurnished

 Located in a countryside setting • Close to the ACS Egham • 3 bedrooms • 1 bathroom • 2 reception rooms • Kitchen • Garden • Available 19 August • EPC Rating = E • Council Tax = F

#### **Description**

This recently refurbished, neutrally decorated cottage home is located in a lovely countryside setting yet convenient for local amenities. Accommodation comprises entrance hall leading to a spacious double aspect reception room with doors opening onto the garden, dining room, kitchen and cloakroom. The first floor has two double bedroom both with wardrobes a further single bedroom and a family bathroom. Externally to the rear there is a generous garden overlooking open fields and to the front ample driveway parking.