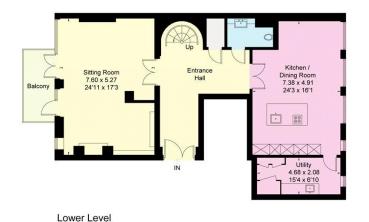

Apartment 9, Charters Court, Charters Road, Ascot, SL5 9FG

Gross Internal Area (approx) = 226 sq m / 2433 sq ft (Excluding Void) For identification only. Not to scale. © Floorplanz Ltd

Upper Level

Important notice Savills, their clients and any joint agents give notice that: 1. They are not authorised to make or give any representations or warranties in relation to the property either here or elsewhere, either on their own behalf or on behalf of their client or otherwise. They assume no responsibility for any statement that may be made in these particulars. These particulars do not form part of any offer or contract and must not be relied upon as statements or representations of fact. 2. Any areas, measurements or distances are approximate. The text, images and plans are for guidance only and are not necessarily comprehensive. It should not be assumed that the property has all necessary planning, building regulation or other consents and Savills have not tested any services, equipment or facilities. Prospective tenants must satisfy themselves by inspection or otherwise. Please note that the local area may be affected by aircraft noise, you should make your own enquiries regarding any noise within the area before you make any offer.