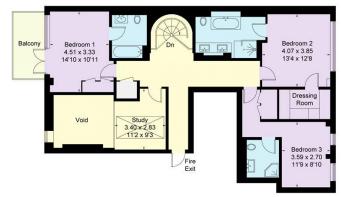

Apartment 9, Charters Court, Charters Road, Ascot, SL5 9FG

Gross Internal Area (approx) = 226 sq m / 2433 sq ft (Excluding Void) For identification only. Not to scale. © Floorplanz Ltd

Upper Level

Important notice Savills, their clients and any joint agents give notice that: 1. They are not authorised to make or give any representations or warranties in relation to the property either here or elsewhere, either on their own behalf or on behalf of their client or otherwise. They assume no responsibility for any statement that may be made in these particulars. These particulars do not form part of any offer or contract and must not be relied upon as statements or representations of fact. 2. Any areas, measurements or distances are approximate. The text, images and plans are for guidance only and are not necessarily comprehensive. It should not be assumed that the property has all necessary planning, building regulation or other consents and Savills have not tested any services, equipment or facilities. Prospective tenants must satisfy themselves by inspection or otherwise. Please note that the local area may be affected by aircraft noise, you should make your own enquiries regarding any noise within the area before you make any offer.