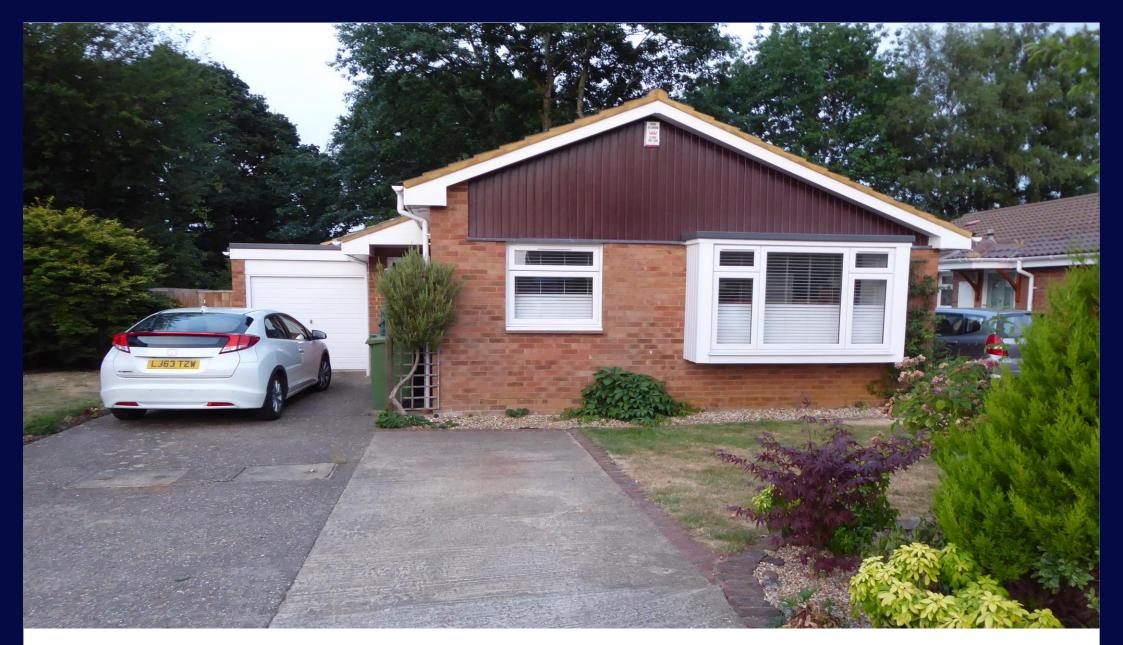

# A STUNNING THREE BEDROOM BUNGALOW SITUATED IN A QUIET CUL DE SAC CLOSE TO GOLDSWORTH PARK LAKE AND BASINGSTOKE CANAL.

MARTINDALE ROAD WOKING, SURREY, GU21 3PJ

Unfurnished, £2,250 pcm + fees and other charges apply.\* Available from 14/10/2019

## MARTINDALE ROAD WOKING, SURREY, GU21 3PJ £2,250 pcm Unfurnished

3 Bedrooms • 3 Bathrooms • 1 Reception
Refurbished to a high standard • 3 Sets of Bi-Fold doors • Modern fitted kitchen • Exposed beams • Garage • Off street parking for 3 cars • Underfloor heating in the bathrooms • Available mid October • EPC Rating = C • Council Tax = E Situation

#### Description

The property has been refurbished to a high standard including modern high technology fittings including solar powered Velux roof windows. The property offers three bedrooms (master bedroom is set up as an annexe with kitchen area and en suite wet room with full disability facility and access) a further en suite shower room to the second bedroom and family bathroom with bath and overhead shower, lounge area, open plan modern fitted kitchen breakfast bar and with exposed beams, high gloss kitchen and integrated appliances and three sets of bi fold doors on the back and side of the house leading to the rear garden. The property further benefits from having a private rear garden, garage, off street parking for up to three cars, two security alarm systems, solid wood flooring throughout and underfloor heating in the bathrooms.