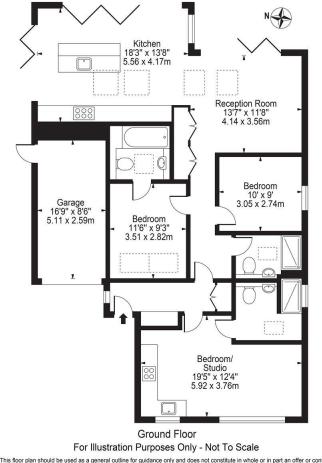

## MARTINDALE ROAD WOKING, SURREY, GU21 3PJ £2,250 pcm Unfurnished

3 Bedrooms • 3 Bathrooms • 1 Reception
Refurbished to a high standard • 3 Sets of Bi-Fold doors • Modern fitted kitchen • Exposed beams • Garage • Off street parking for 3 cars • Underfloor heating in the bathrooms • Available mid October • EPC Rating = C • Council Tax = E Situation

#### Description

The property has been refurbished to a high standard including modern high technology fittings including solar powered Velux roof windows. The property offers three bedrooms (master bedroom is set up as an annexe with kitchen area and en suite wet room with full disability facility and access) a further en suite shower room to the second bedroom and family bathroom with bath and overhead shower, lounge area, open plan modern fitted kitchen breakfast bar and with exposed beams, high gloss kitchen and integrated appliances and three sets of bi fold doors on the back and side of the house leading to the rear garden. The property further benefits from having a private rear garden, garage, off street parking for up to three cars, two security alarm systems, solid wood flooring throughout and underfloor heating in the bathrooms.

#### Viewing

Strictly by appointment with Savills.

This floor plan should be used as a general outline for guidance only and does not constitute in whole or in part an offer or contract. Any intending purchaser or lessee should satisfy themselves by inspection, searches, enquiries and full survey as to the correctness of each statement. Any areas, measurements or distances quicted are approximate and should not be used to value a property or be the basis of any sale or let.