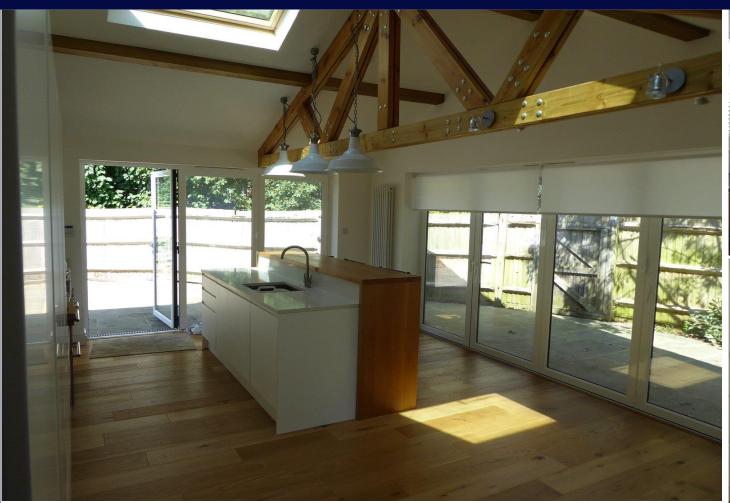

## MARTINDALE ROAD WOKING, SURREY, GU21 3PJ £2,250 pcm Unfurnished

3 Bedrooms • 3 Bathrooms • 1 Reception
Refurbished to a high standard • 3 Sets of Bi-Fold doors • Modern fitted kitchen • Exposed beams • Garage • Off street parking for 3 cars • Underfloor heating in the bathrooms • Available mid October • EPC Rating = C • Council Tax = E Situation

#### Description

The property has been refurbished to a high standard including modern high technology fittings including solar powered Velux roof windows. The property offers three bedrooms (master bedroom is set up as an annexe with kitchen area and en suite wet room with full disability facility and access) a further en suite shower room to the second bedroom and family bathroom with bath and overhead shower, lounge area, open plan modern fitted kitchen breakfast bar and with exposed beams, high gloss kitchen and integrated appliances and three sets of bi fold doors on the back and side of the house leading to the rear garden. The property further benefits from having a private rear garden, garage, off street parking for up to three cars, two security alarm systems, solid wood flooring throughout and underfloor heating in the bathrooms.