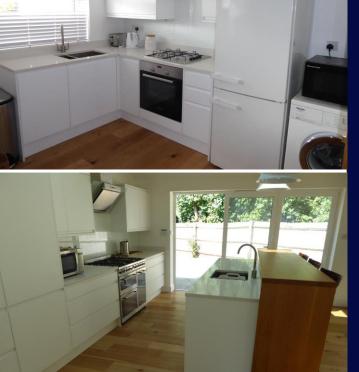

## MARTINDALE ROAD WOKING, SURREY, GU21 3PJ £2,250 pcm Unfurnished

3 Bedrooms • 3 Bathrooms • 1 Reception
Refurbished to a high standard • 3 Sets of Bi-Fold doors • Modern fitted kitchen • Exposed beams • Garage • Off street parking for 3 cars • Underfloor heating in the bathrooms • Available mid October • EPC Rating = C • Council Tax = E Situation

#### Description

The property has been refurbished to a high standard including modern high technology fittings including solar powered Velux roof windows. The property offers three bedrooms (master bedroom is set up as an annexe with kitchen area and en suite wet room with full disability facility and access) a further en suite shower room to the second bedroom and family bathroom with bath and overhead shower, lounge area, open plan modern fitted kitchen breakfast bar and with exposed beams, high gloss kitchen and integrated appliances and three sets of bi fold doors on the back and side of the house leading to the rear garden. The property further benefits from having a private rear garden, garage, off street parking for up to three cars, two security alarm systems, solid wood flooring throughout and underfloor heating in the bathrooms.