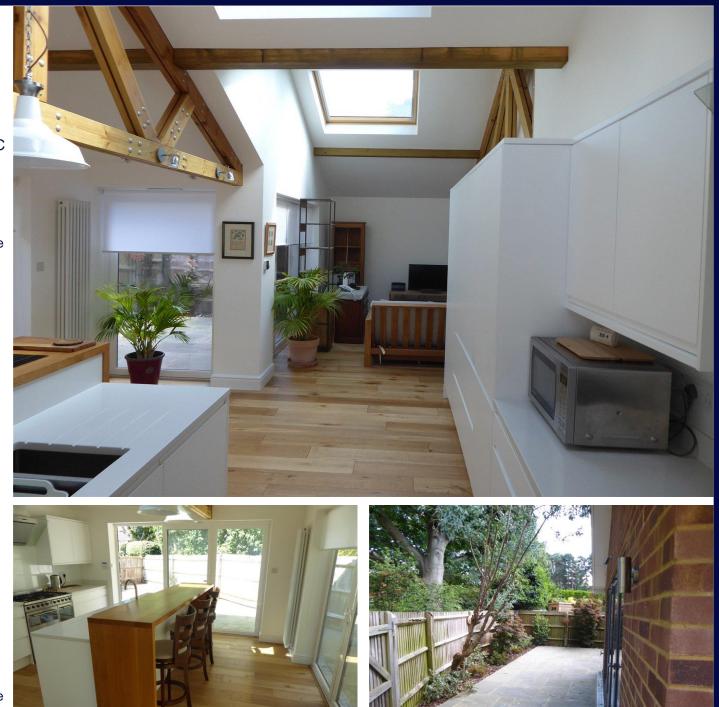

#### Description

The property has been refurbished to a high standard including modern high technology fittings including solar powered Velux roof windows. The property offers three bedrooms (master bedroom is set up as an annexe with kitchen area and en suite wet room with full disability facility and access) a further en suite shower room to the second bedroom and family bathroom with bath and overhead shower, lounge area, open plan modern fitted kitchen breakfast bar and with exposed beams, high gloss kitchen and integrated appliances and three sets of bi fold doors on the back and side of the house leading to the rear garden. The property further benefits from having a private rear garden, garage, off street parking for up to three cars, two security alarm systems, solid wood flooring throughout and underfloor heating in the bathrooms.