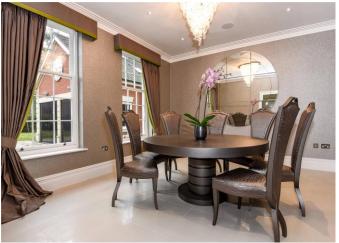

#### About this property

This recently built executive home in one of Sunningdale's highly regarded roads offers adaptable

accommodation arranged over three floors. The gated driveway leads to the main entrance of the house which opens on to the full height hallway with feature chandelier and galleried stairs. The hallway leads on to the drawing room, dining room, study and kitchen/breakfast room and family room both with bi fold doors which open on to the garden. There is also a pantry and separate utility plus two cloakrooms. Stairs rise to the first floor with the Master bedroom suite with Juliette balcony overlooking the garden, dressing room and en suite bathroom. In addition there is a further guest suite with dressing room and two other bedrooms with en suite bathrooms. The second floor has the fifth bedroom with en suite. bedroom six and a shower room plus a cinema/ bonus room. Externally to the front there is a one bedroom annexe above the double garage and to the rear a terrace with garden.