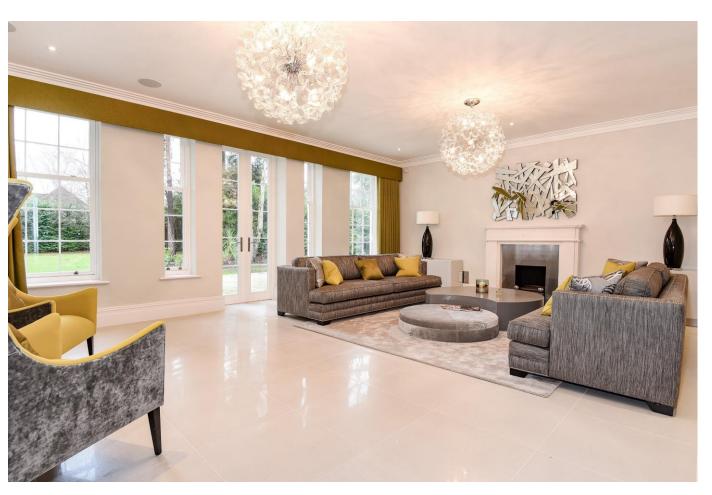

#### About this property

This recently built executive home in one of Sunningdale's highly regarded roads offers adaptable

accommodation arranged over three floors. The gated driveway leads to the main entrance of the house which opens on to the full height hallway with feature chandelier and galleried stairs. The hallway leads on to the drawing room, dining room, study and kitchen/breakfast room and family room both with bi fold doors which open on to the garden. There is also a pantry and separate utility plus two cloakrooms. Stairs rise to the first floor with the Master bedroom suite with Juliette balcony overlooking the garden, dressing room and en suite bathroom. In addition there is a further guest suite with dressing room and two other bedrooms with en suite bathrooms. The second floor has the fifth bedroom with en suite. bedroom six and a shower room plus a cinema/ bonus room. Externally to the front there is a one bedroom annexe above the double garage and to the rear a terrace with garden.