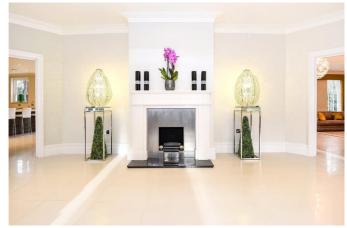

#### About this property

This recently built executive home in one of Sunningdale's highly regarded roads offers adaptable

accommodation arranged over three floors. The gated driveway leads to the main entrance of the house which opens on to the full height hallway with feature chandelier and galleried stairs. The hallway leads on to the drawing room, dining room, study and kitchen/breakfast room and family room both with bi fold doors which open on to the garden. There is also a pantry and separate utility plus two cloakrooms. Stairs rise to the first floor with the Master bedroom suite with Juliette balcony overlooking the garden, dressing room and en suite bathroom. In addition there is a further guest suite with dressing room and two other bedrooms with en suite bathrooms. The second floor has the fifth bedroom with en suite. bedroom six and a shower room plus a cinema/ bonus room. Externally to the front there is a one bedroom annexe above the double garage and to the rear a terrace with garden.