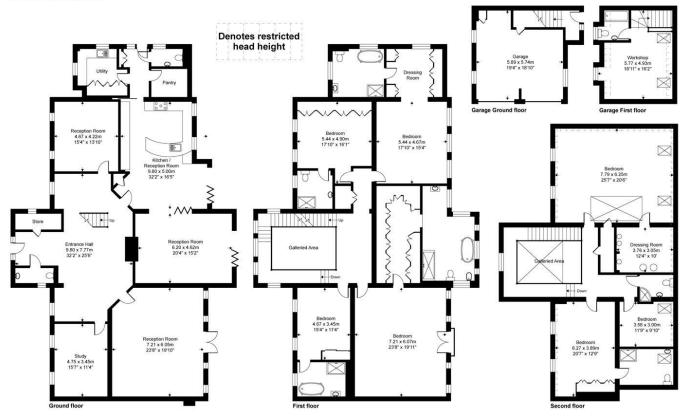

## Sunning Avenue, Ascot, SL5

Gross internal floor area (approx):

669.2 sq m / 7203 sq ft (Excludes Restricted Head Height & Galleried Areas & Includes Garage)

For Identification only - Not to scale

Niche Communications