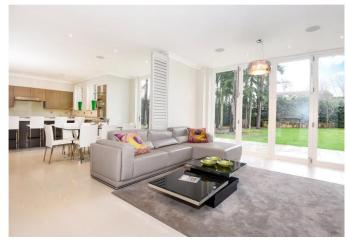

#### About this property

This recently built executive home in one of Sunningdale's highly regarded roads offers adaptable

accommodation arranged over three floors. The gated driveway leads to the main entrance of the house which opens on to the full height hallway with feature chandelier and galleried stairs. The hallway leads on to the drawing room, dining room, study and kitchen/breakfast room and family room both with bi fold doors which open on to the garden. There is also a pantry and separate utility plus two cloakrooms. Stairs rise to the first floor with the Master bedroom suite with Juliette balcony overlooking the garden, dressing room and en suite bathroom. In addition there is a further guest suite with dressing room and two other bedrooms with en suite bathrooms. The second floor has the fifth bedroom with en suite. bedroom six and a shower room plus a cinema/ bonus room. Externally to the front there is a one bedroom annexe above the double garage and to the rear a terrace with garden.