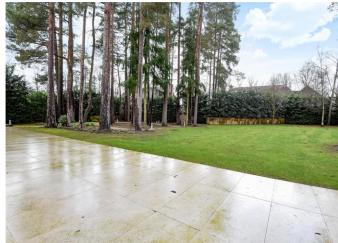

#### About this property

This recently built executive home in one of Sunningdale's highly regarded roads offers adaptable

accommodation arranged over three floors. The gated driveway leads to the main entrance of the house which opens on to the full height hallway with feature chandelier and galleried stairs. The hallway leads on to the drawing room, dining room, study and kitchen/breakfast room and family room both with bi fold doors which open on to the garden. There is also a pantry and separate utility plus two cloakrooms. Stairs rise to the first floor with the Master bedroom suite with Juliette balcony overlooking the garden, dressing room and en suite bathroom. In addition there is a further guest suite with dressing room and two other bedrooms with en suite bathrooms. The second floor has the fifth bedroom with en suite. bedroom six and a shower room plus a cinema/ bonus room. Externally to the front there is a one bedroom annexe above the double garage and to the rear a terrace with garden.