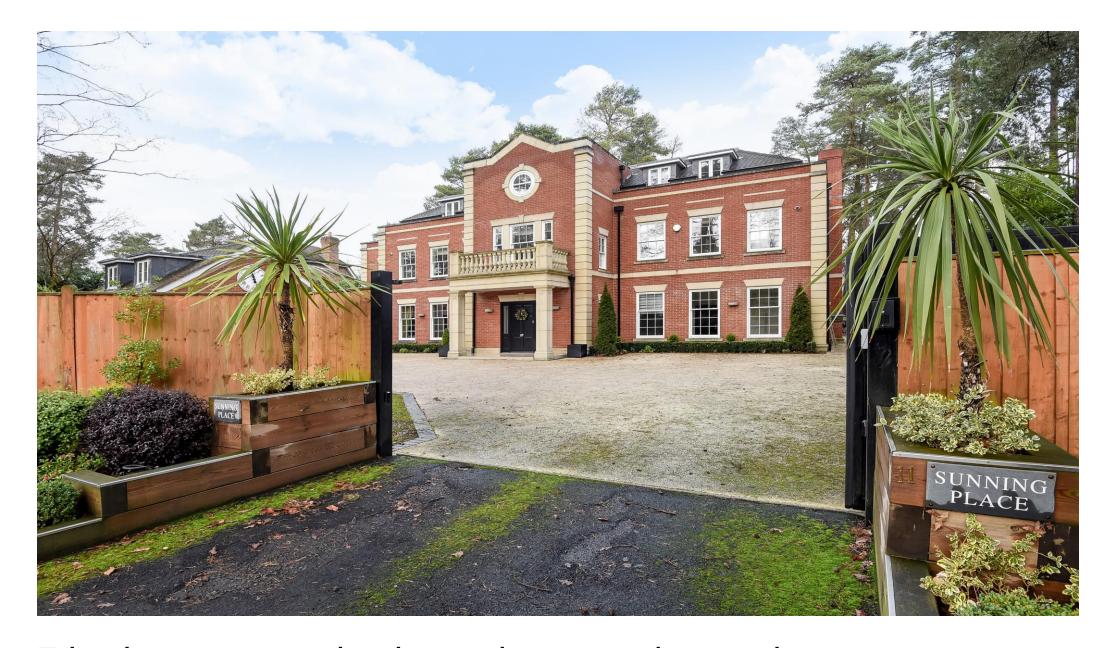

# 7 bedroom executive home in a premier road.

Sunning Avenue, Sunningdale, Berkshire, SL5

6 bedrooms • 6 bath/shower rooms • 4 reception rooms • Kitchen/breakfast room • Utility and 2 cloakrooms • Bonus/cinema room • 1 bedroom annexe above double garage • Available immediately

#### About this property

This recently built executive home in one of Sunningdale's highly regarded roads offers adaptable

accommodation arranged over three floors. The gated driveway leads to the main entrance of the house which opens on to the full height hallway with feature chandelier and galleried stairs. The hallway leads on to the drawing room, dining room, study and kitchen/breakfast room and family room both with bi fold doors which open on to the garden. There is also a pantry and separate utility plus two cloakrooms. Stairs rise to the first floor with the Master bedroom suite with Juliette balcony overlooking the garden, dressing room and en suite bathroom. In addition there is a further guest suite with dressing room and two other bedrooms with en suite bathrooms. The second floor has the fifth bedroom with en suite. bedroom six and a shower room plus a cinema/ bonus room. Externally to the front there is a one bedroom annexe above the double garage and to the rear a terrace with garden.