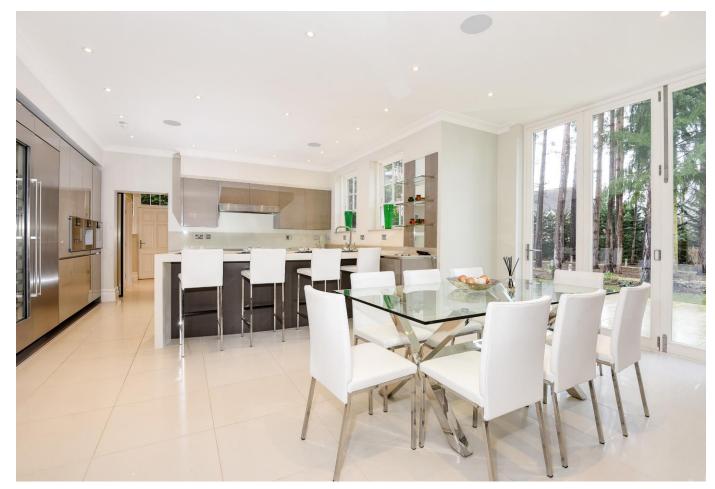

#### About this property

This recently built executive home in one of Sunningdale's highly regarded roads offers adaptable

accommodation arranged over three floors. The gated driveway leads to the main entrance of the house which opens on to the full height hallway with feature chandelier and galleried stairs. The hallway leads on to the drawing room, dining room, study and kitchen/breakfast room and family room both with bi fold doors which open on to the garden. There is also a pantry and separate utility plus two cloakrooms. Stairs rise to the first floor with the Master bedroom suite with Juliette balcony overlooking the garden, dressing room and en suite bathroom. In addition there is a further guest suite with dressing room and two other bedrooms with en suite bathrooms. The second floor has the fifth bedroom with en suite. bedroom six and a shower room plus a cinema/ bonus room. Externally to the front there is a one bedroom annexe above the double garage and to the rear a terrace with garden.