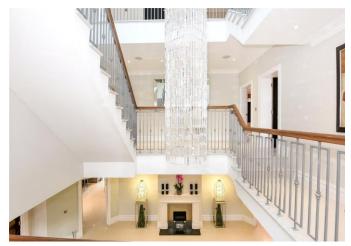

#### About this property

This recently built executive home in one of Sunningdale's highly regarded roads offers adaptable

accommodation arranged over three floors. The gated driveway leads to the main entrance of the house which opens on to the full height hallway with feature chandelier and galleried stairs. The hallway leads on to the drawing room, dining room, study and kitchen/breakfast room and family room both with bi fold doors which open on to the garden. There is also a pantry and separate utility plus two cloakrooms. Stairs rise to the first floor with the Master bedroom suite with Juliette balcony overlooking the garden, dressing room and en suite bathroom. In addition there is a further guest suite with dressing room and two other bedrooms with en suite bathrooms. The second floor has the fifth bedroom with en suite. bedroom six and a shower room plus a cinema/ bonus room. Externally to the front there is a one bedroom annexe above the double garage and to the rear a terrace with garden.