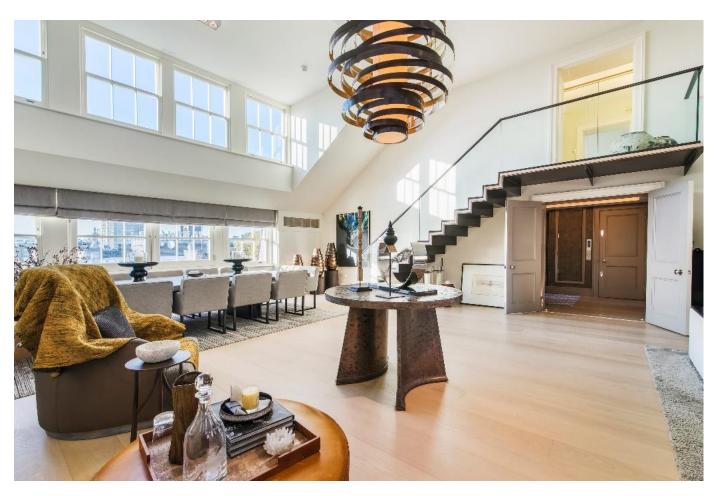

An impressive duplex penthouse in Belgravia.

- Penthouse
- 2 bedroom suites
- Reception Room
- Kitchen
- Lift
- Concierge

### About this property

Grosvenor Crescent is well positioned to benefit from the shops, bars and eateries of North Belgravia and Knightsbridge.