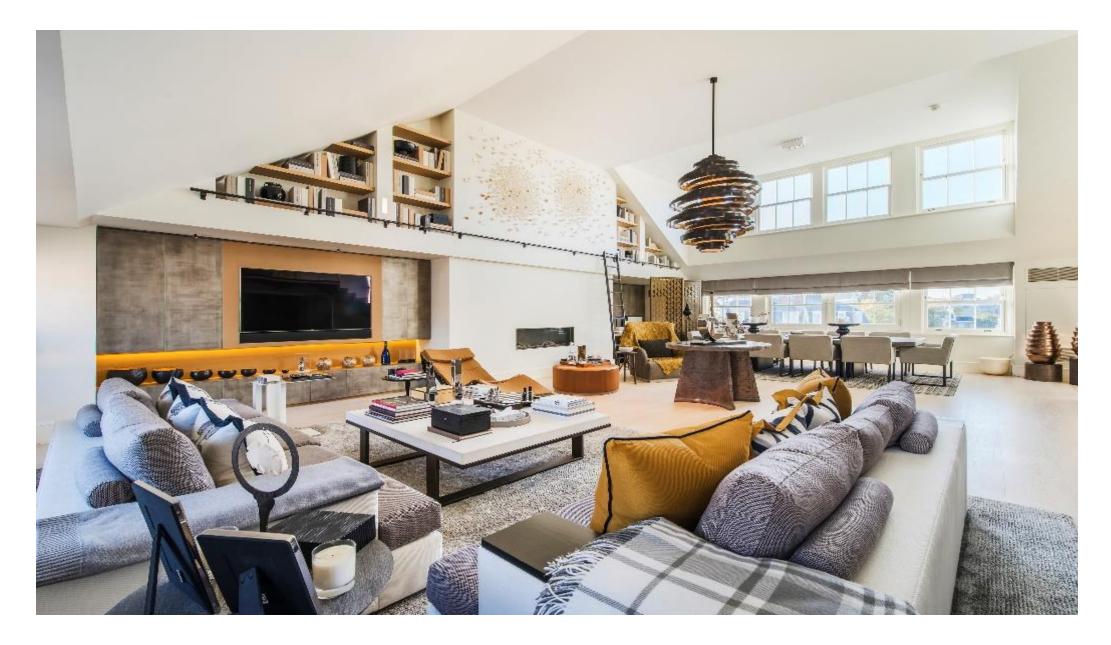

An impressive duplex penthouse in Belgravia.

- Penthouse
- 2 bedroom suites
- Reception Room
- Kitchen
- Lift
- Concierge

### About this property

Grosvenor Crescent is well positioned to benefit from the shops, bars and eateries of North Belgravia and Knightsbridge.