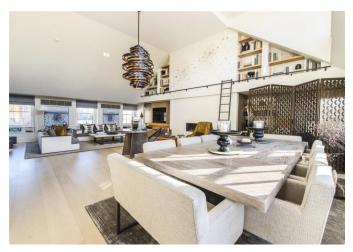

An impressive duplex penthouse in Belgravia.

- Penthouse
- 2 bedroom suites
- Reception Room
- Kitchen
- Lift
- Concierge

### About this property

Grosvenor Crescent is well positioned to benefit from the shops, bars and eateries of North Belgravia and Knightsbridge.