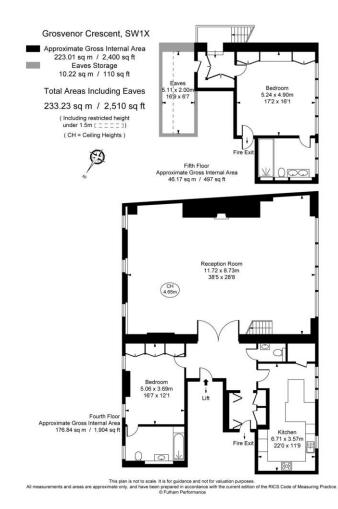

An impressive duplex penthouse in Belgravia.

- Penthouse
- 2 bedroom suites
- Reception Room
- Kitchen
- Lift
- Concierge