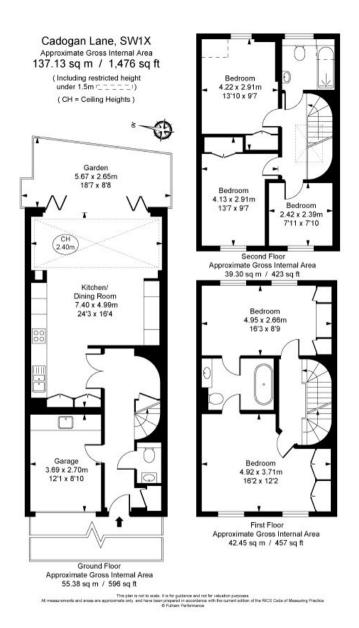

### **FLOORPLANS**

Gross internal area: 1,476 sq ft, 137 m<sup>2</sup>

Sloane Street Lettings
Diana Tran
dtran@savills.com
+44 (0) 207 824 9092

savills.co.uk

\*Tenancy paperwork fees including drawing up the tenancy agreement, reference charge for one tenant - £282 (inc VAT). £36 (inc VAT) for each additional tenant, occupant, guarantor reference where required. Inventory check out fee – charged at the end of the tenancy. Third party charge, sliding scale, dependent upon property size and whether furnished/unfurnished/part furnished and the company available at the time. For example, a minimum charge being £69 (inc VAT) for a one bedroom flat in the country and maximum of £582 (inc VAT) for a 6 bedroom London house. Deposit – usually equivalent to six weeks rent, though may be greater subject to mutual agreement. Pets – additional deposit required generally equivalent to two weeks rent. For more details visit Savills.co.uk/fees. Please be advised that the local area maybe/is affected by aircraft noise. We advise you make your own enquiries regarding any associated noise within the area. 20170120YAMY