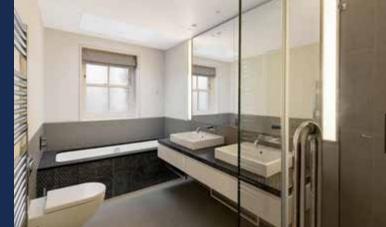

## A WIDE BELGRAVIA MEWS HOUSE WITH INTEGRAL GARAGE AND SPECTACULAR LIVING AND ENTERTAINING SPACE.

Arranged over only three floors this wide (30ft) mews house is presented in excellent condition. The ground floor comprises an open plan kitchen and dining/sitting room and has an integral garage. The three double bedrooms are on the first floor all having en suite bath/shower rooms. The spectacular main living/entertaining room takes up the whole of the top (second) floor and opens onto a full width terrace.

## Accommodation

- Main reception room
- Dining/sitting room
- Principal bedroom with walk in wardrobe and en suite bathroom
- Two further bedrooms with en suite bath/shower rooms
- Kitchen
- Integral garage
- Utility room
- Guest WC
- Full width terrace
- EPC=B