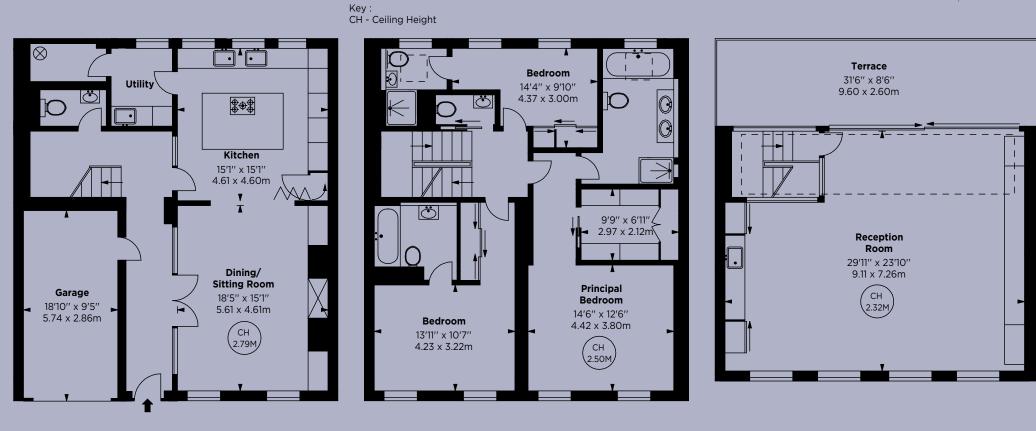

## Accommodation

- Main reception room
- Dining/sitting room
- Principal bedroom with walk in wardrobe and en suite bathroom
- Two further bedrooms with en suite bath/shower rooms
- Kitchen
- Integral garage
- Utility room
- Guest WC
- Full width terrace
- EPC=B

•

Local Authority – City of Westminster Tenure – Leasehold; approximately 125 years remaining. Ground Rent – Peppercorn Price – On application Gross Internal Area (Approx.) 254.55 sq.m. (2,740 sq.ft.) (Including Garage)

Ground Floor

First Floor

Second Floor

Savilis, their clients and any joint agents give notice that: 1: They are not authorised to make or give any representations or warranties in relation to the property either here or elsewhere, either on their own behalf or on behalf of their client or otherwise. They assume no responsibility for any statement that may be made in these particulars. These particulars do not form part of any offer or contract and must not be relied upon as statements or representations of fact. 2: Any areas, measurements or distances are approximate. The text, photographs and plans are for guidance only and are not necessarily comprehensive. It should not be assumed that the property has all necessary planning, building regulation or other consents and Savilis have not tested any services, equipment or facilities. Purchasers must satisfy themselves by inspection or otherwise. 21/02/26 ML Savills Sloane Street cholbrook@savills.com 020 7730 0822