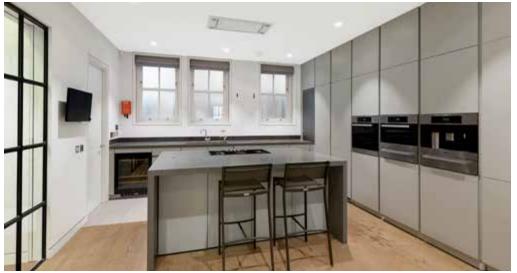

## A WIDE BELGRAVIA MEWS HOUSE WITH INTEGRAL GARAGE AND SPECTACULAR LIVING AND ENTERTAINING SPACE.

Arranged over only three floors this wide (30ft) mews house is presented in excellent condition. The ground floor comprises an open plan kitchen and dining/sitting room and has an integral garage. The three double bedrooms are on the first floor all having en suite bath/shower rooms. The spectacular main living/entertaining room takes up the whole of the top (second) floor and opens onto a full width terrace.

## Accommodation

- Main reception room
- Dining/sitting room
- Principal bedroom with walk in wardrobe and en suite bathroom
- Two further bedrooms with en suite bath/shower rooms
- Kitchen
- Integral garage
- Utility room
- Guest WC
- Full width terrace
- EPC=B