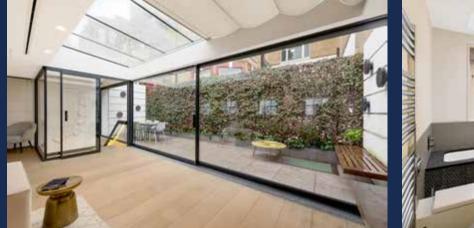

## A WIDE BELGRAVIA MEWS HOUSE WITH INTEGRAL GARAGE AND SPECTACULAR LIVING AND ENTERTAINING SPACE.

Arranged over only three floors this wide (30ft) mews house is presented in excellent condition. The ground floor comprises an open plan kitchen and dining/sitting room and has an integral garage. The three double bedrooms are on the first floor all having en suite bath/shower rooms. The spectacular main living/entertaining room takes up the whole of the top (second) floor and opens onto a full width terrace.

The property is within striking distance of Hyde Park and benefits from access to Belgrave Square (subject to a charge).

The internationally renowned shops found around Sloane Square and in Knightsbridge are close by with Harrods being approx 0.65 miles away.

## Accommodation

- Main reception room
- Dining/sitting room
- Principal bedroom with walk in wardrobe and en suite bathroom
- Two further bedrooms with en suite bath/shower rooms
- Kitchen
- Integral garage
- Utility room
- Guest WC
- Full width terrace
- EPC=B