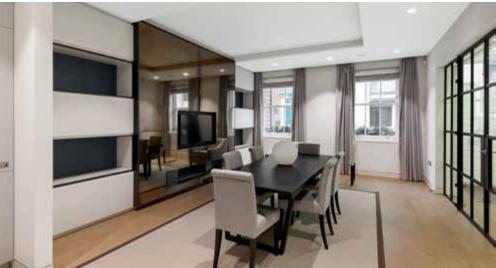

## A WIDE BELGRAVIA MEWS HOUSE WITH INTEGRAL GARAGE AND SPECTACULAR LIVING AND ENTERTAINING SPACE.

Arranged over only three floors this wide (30ft) mews house is presented in excellent condition. The ground floor comprises an open plan kitchen and dining/sitting room and has an integral garage. The three double bedrooms are on the first floor all having en suite bath/shower rooms. The spectacular main living/entertaining room takes up the whole of the top (second) floor and opens onto a full width terrace.

## Accommodation

- Main reception room
- Dining/sitting room
- Principal bedroom with walk in wardrobe and en suite bathroom
- Two further bedrooms with en suite bath/shower rooms
- Kitchen
- Integral garage
- Utility room
- Guest WC
- Full width terrace
- EPC=B