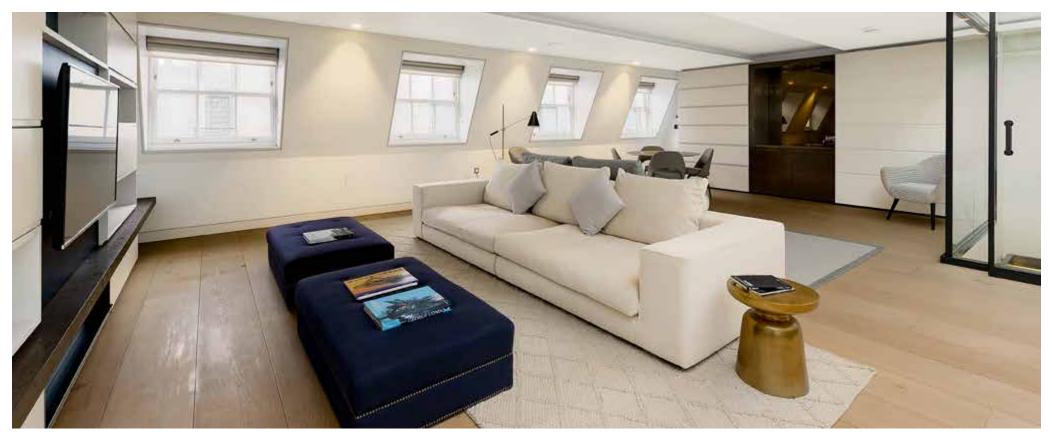

## A WIDE BELGRAVIA MEWS HOUSE WITH INTEGRAL GARAGE AND SPECTACULAR LIVING AND ENTERTAINING SPACE.

Arranged over only three floors this wide (30ft) mews house is presented in excellent condition. The ground floor comprises an open plan kitchen and dining/sitting room and has an integral garage. The three double bedrooms are on the first floor all having en suite bath/shower rooms. The spectacular main living/entertaining room takes up the whole of the top (second) floor and opens onto a full width terrace.

## Accommodation

- Main reception room
- Dining/sitting room
- Principal bedroom with walk in wardrobe and en suite bathroom
- Two further bedrooms with en suite bath/shower rooms
- Kitchen
- Integral garage
- Utility room
- Guest WC
- Full width terrace
- EPC=B