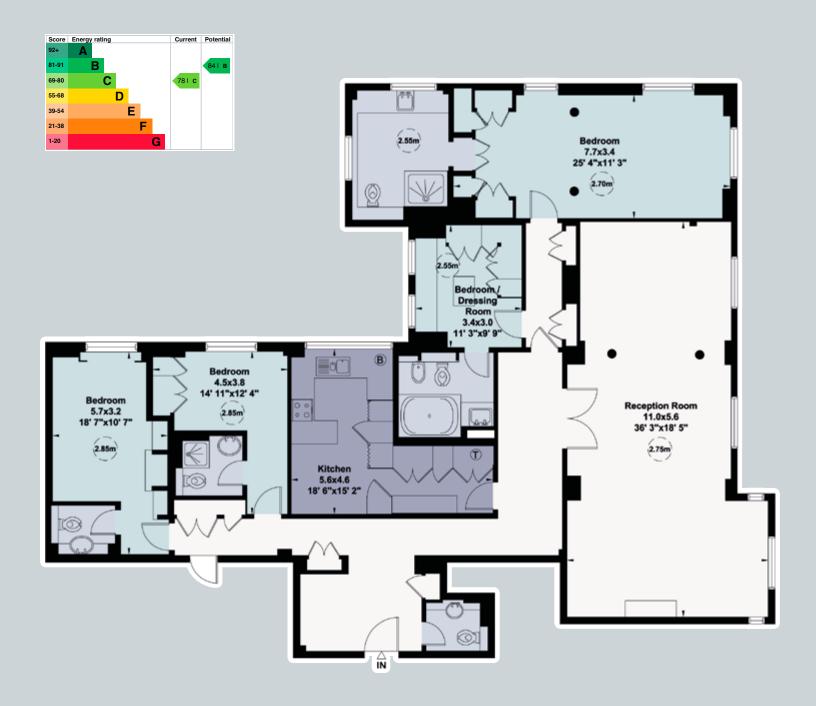

Ground Rent: approximately £1,950 per annum

Local Authority: Westminster City

Accommodation
Entrance hallway
Drawing room
Kitchen
Principal bedroom suite
3 further bedroom suites
Guest cloakroom
Lift
24 hour porterage
EPC – C

Gross Internal Area (Approx.) 201 sq.m. (2,167 sq.ft.)

Viewing: Strictly by appointment with Savills.

Important notice
Savills, their clients and any joint agents give notice that: 1: They
are not authorised to make or give any representations or warranties
in relation to the property either here or elsewhere, either on their
own behalf or on behalf of their client or otherwise. They assume no responsibility for any statement that may be made in these particulars. These particulars do not form part of any offer or contract and must not be relied upon as statements or representations of fact. 2: Any areas, measurements or distances are approximate. The text, photographs measurements of unstances are approximate. The text, printographic and plans are for guidance only and are not necessarily comprehensive. It should not be assumed that the property has all necessary planning, building regulation or other consents and Savills have not tested any services, equipment or facilities. Purchasers must satisfy themselves by inspection or otherwise. 21/01/26 ML