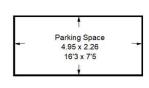

An immaculate flat set over two floors and located in this desirable mews in Belgravia

- · Very bright reception room
- Stunning private roof terrace
- Principal bedroom suite with walk-in wardrobe
- Additional double bedroom suite
- Parking Space

There is a generous principal bedroom suite, boasting a bathroom with a shower and a walk-in wardrobe, and a further bedroom with an en suite shower room.

Additionally, the property enjoys an exclusive private parking space in the mews shared garage

# Groom Place, SW1

Approx. Gross Internal Area 127.8 sq m / 1376 sq ft

Second Floor

**Ground Floor** (Not Shown in Correct Location & Orientation )

First Floor

Whilst every attempt has been made to ensure the accuracy of the floor plan, measurements are approximate and not to scale. No guarantee is given on the total square footage of the property quoted on the plan. Figures given are for guidance. Plan is for illustration purposes only, not to be used for valuations.