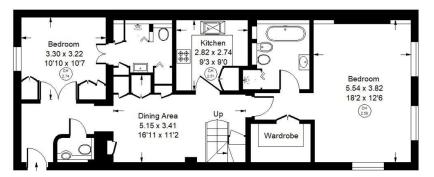

## About this property

This beautiful flat features a spacious reception room with high ceilings and a skylight offering a wealth of natural light, and providing access to the stunning private roof terrace. The modern, well-appointed kitchen is situated next to the first floor hallway which features a dining area ideal for entertaining.

There is a generous principal bedroom suite, boasting a bathroom with a shower and a walk-in wardrobe, and a further bedroom with an en suite shower room.

Additionally, the property enjoys an exclusive private parking space in the mews shared garage

# Groom Place, SW1

Approx. Gross Internal Area 127.8 sq m / 1376 sq ft

Second Floor

**Ground Floor** (Not Shown in Correct Location & Orientation )

First Floor

Whilst every attempt has been made to ensure the accuracy of the floor plan, measurements are approximate and not to scale. No guarantee is given on the total square footage of the property quoted on the plan. Figures given are for guidance. Plan is for illustration purposes only, not to be used for valuations.