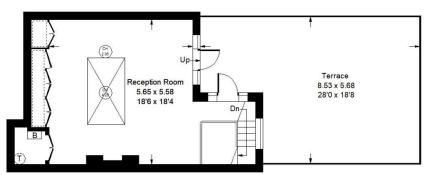

# Groom Place, SW1

Approx. Gross Internal Area 127.8 sq m / 1376 sq ft

Second Floor

**Ground Floor** (Not Shown in Correct Location & Orientation )

First Floor

Whilst every attempt has been made to ensure the accuracy of the floor plan, measurements are approximate and not to scale. No guarantee is given on the total square footage of the property quoted on the plan. Figures given are for guidance. Plan is for illustration purposes only, not to be used for valuations.