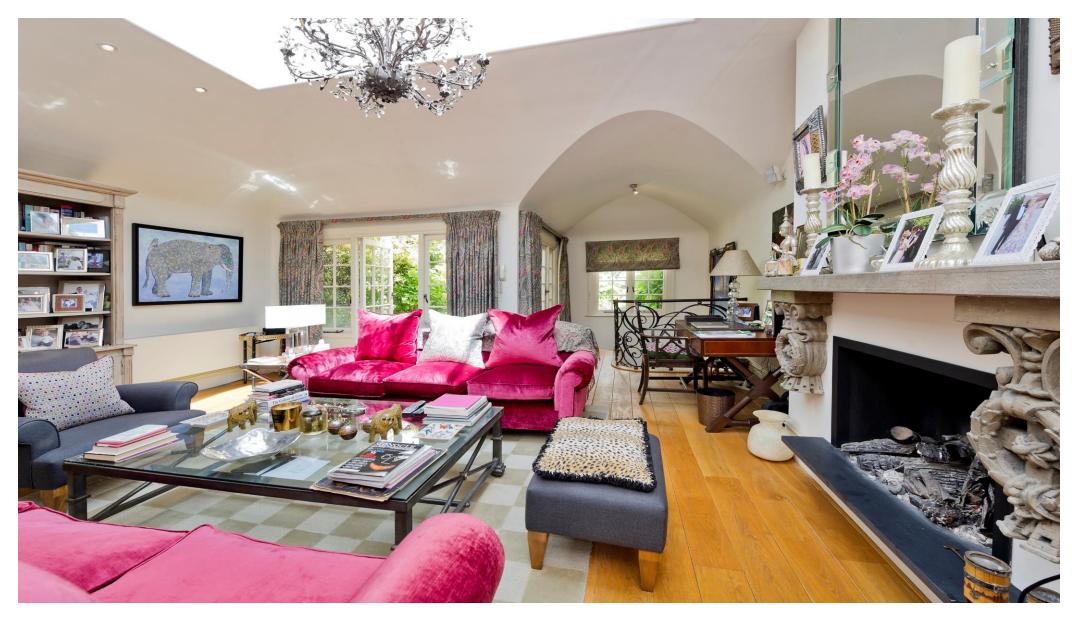

## About this property

This beautiful flat features a spacious reception room with high ceilings and a skylight offering a wealth of natural light, and providing access to the stunning private roof terrace. The modern, well-appointed kitchen is situated next to the first floor hallway which features a dining area ideal for entertaining.