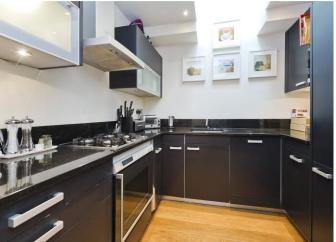

## About this property

This beautiful flat features a spacious reception room with high ceilings and a skylight offering a wealth of natural light, and providing access to the stunning private roof terrace. The modern, well-appointed kitchen is situated next to the first floor hallway which features a dining area ideal for entertaining.