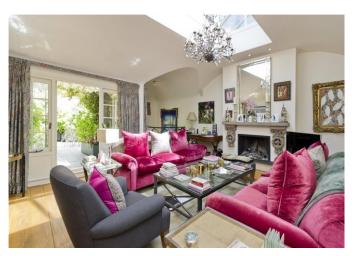

## About this property

This beautiful flat features a spacious reception room with high ceilings and a skylight offering a wealth of natural light, and providing access to the stunning private roof terrace. The modern, well-appointed kitchen is situated next to the first floor hallway which features a dining area ideal for entertaining.