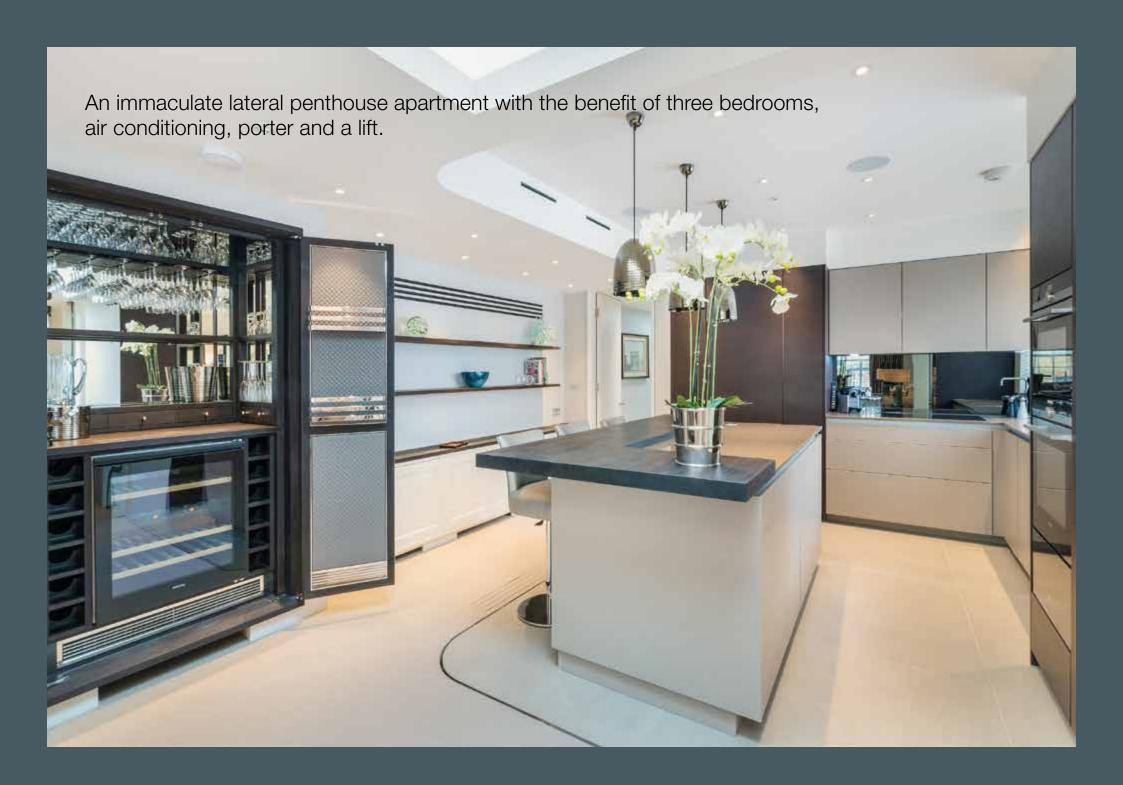

This apartment has been meticulously refurbished to a very high specification. It is situated on the top floor (with lift) of this well regarded residential building and has three generous bedrooms, two bathrooms and a stunning open plan kitchen. The apartment also benefits from air conditioning throughout, underfloor heating as well as a surround sound system. Chalfont House is a well-regarded building serviced by a porter.