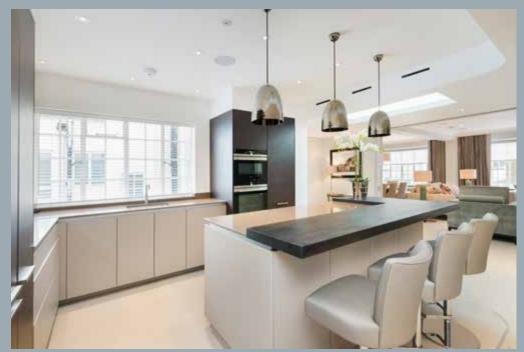

This apartment has been meticulously refurbished to a very high specification. It is situated on the top floor (with lift) of this well regarded residential building and has three generous bedrooms, two bathrooms and a stunning open plan kitchen. The apartment also benefits from air conditioning throughout, underfloor heating as well as a surround sound system. Chalfont House is a well-regarded building serviced by a porter.