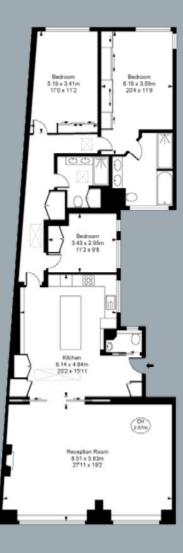

Local Authority - Royal Borough of Kensington and Chelsea

Price - on Application

Gross Internal Area (Approx.) 164.69 sq.m. (1,773 sq.ft.)

Third Floor

Viewing: Strictly by appointment with Savills.

Important notice