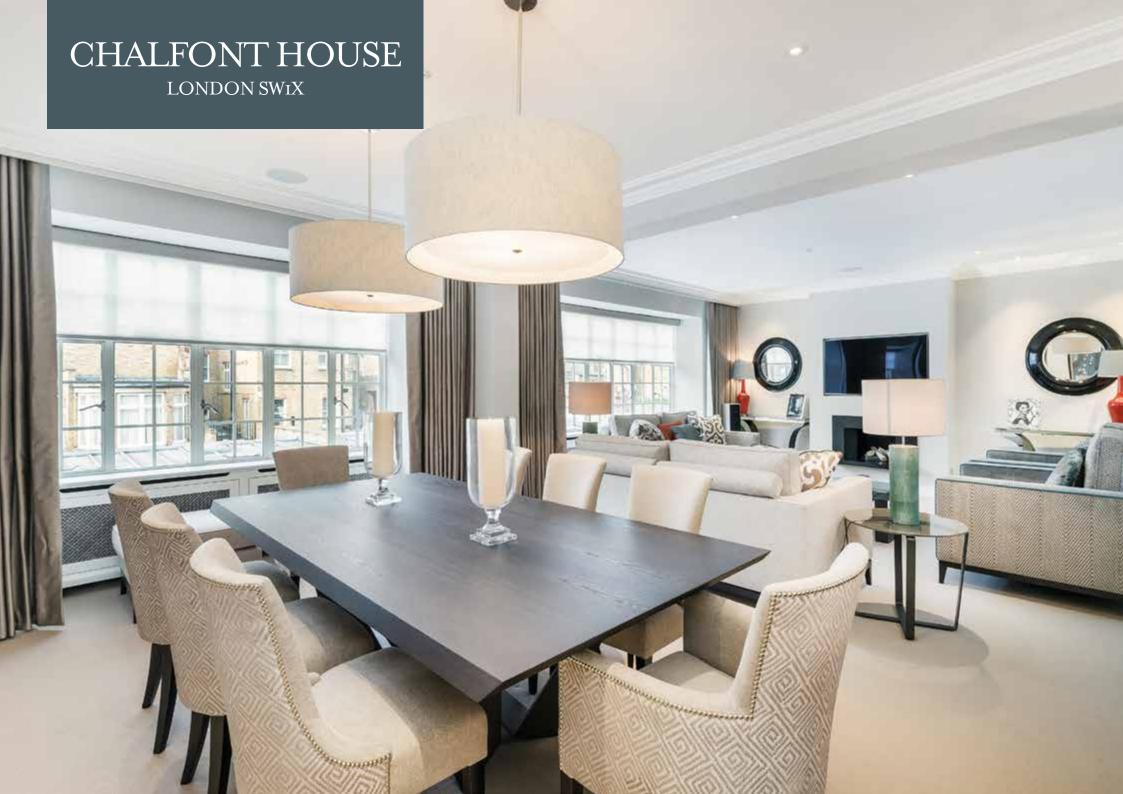

This apartment has been meticulously refurbished to a very high specification. It is situated on the top floor (with lift) of this well regarded residential building and has three generous bedrooms, two bathrooms and a stunning open plan kitchen. The apartment also benefits from air conditioning throughout, underfloor heating as well as a surround sound system. Chalfont House is a well-regarded building serviced by a porter.

The building, which has also been recently refurbished, is located in the heart of Belgravia and offers easy access to Sloane Street, Sloane Square and is also close to the amenities of Motcombe Street.