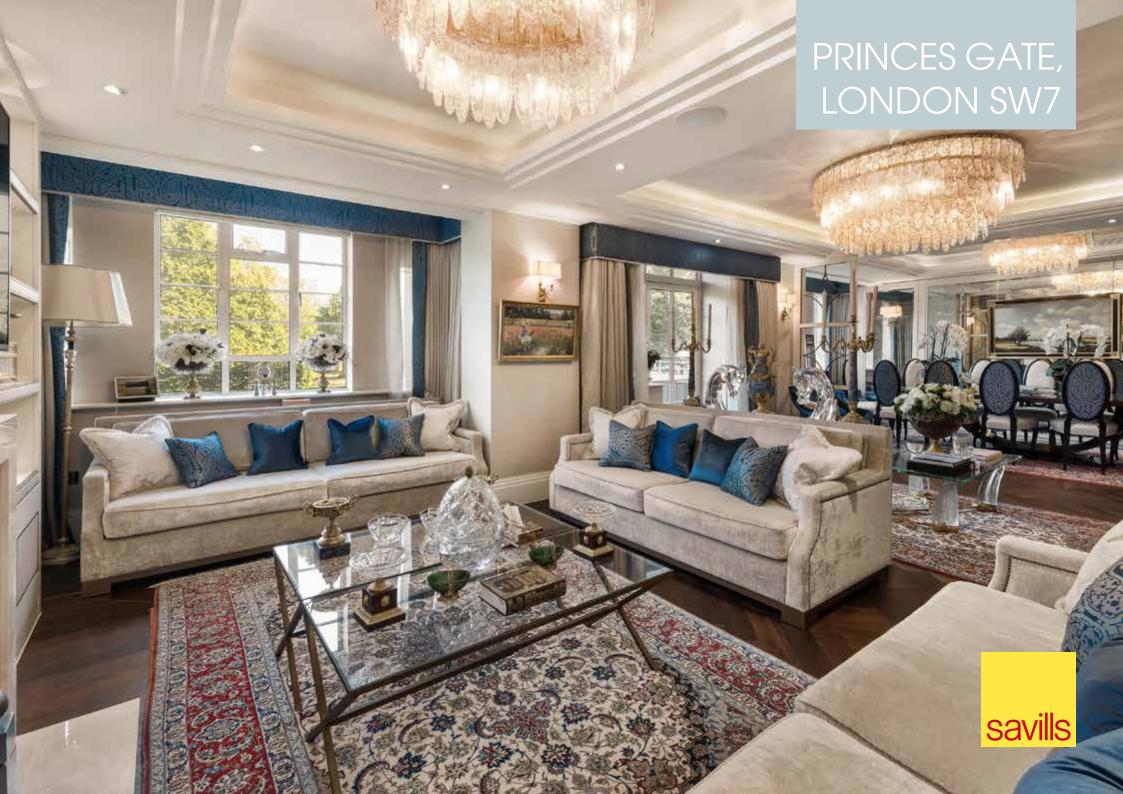

This lateral apartment is finished to the highest of standards and includes air conditioning throughout.

It is set out with the potential of 4 double bedrooms and a large reception room which has a terrace looking directly over Hyde Park.

## **ACCOMMODATION**

Reception room • Kitchen • Master bedroom with en-suite bathroom • Second bedroom suite • Third bedroom • Cinema room/4th bedroom • Shower room • Guest cloakroom • 24 hour concierge • EPC=C