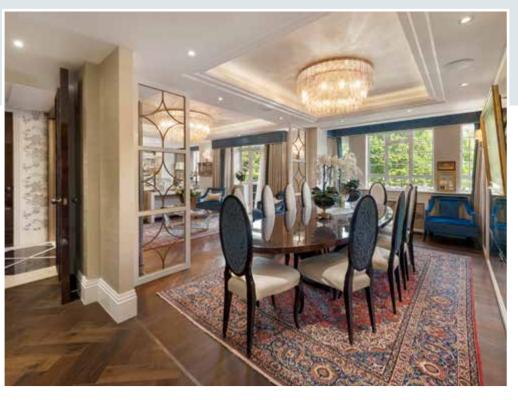

This lateral apartment is finished to the highest of standards and includes air conditioning throughout.

It is set out with the potential of 4 double bedrooms and a large reception room which has a terrace looking directly over Hyde Park.

## **ACCOMMODATION**

Reception room • Kitchen • Master bedroom with en-suite bathroom • Second bedroom suite • Third bedroom • Cinema room/4th bedroom • Shower room • Guest cloakroom • 24 hour concierge • EPC=C