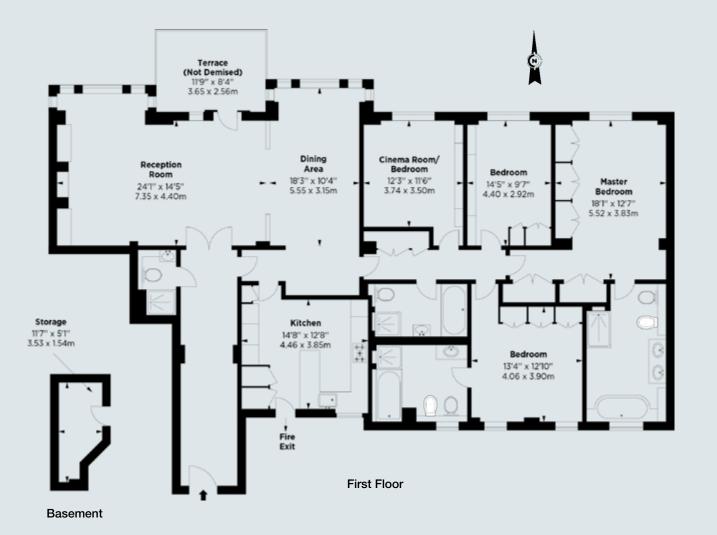

## **ACCOMMODATION**

Reception room • Kitchen • Master bedroom with en-suite bathroom • Second bedroom suite • Third bedroom • Cinema room/4th bedroom • Shower room • Guest cloakroom • 24 hour concierge • EPC=C

## **Gross Internal Area approx**

212.74 sq m (2,290 sq ft)

Storage

4.56 sq m (50 sq ft)

Total

217.39 sq m (2,339 sq ft)

Strictly by appointment with Savills.

20/06/26 GC