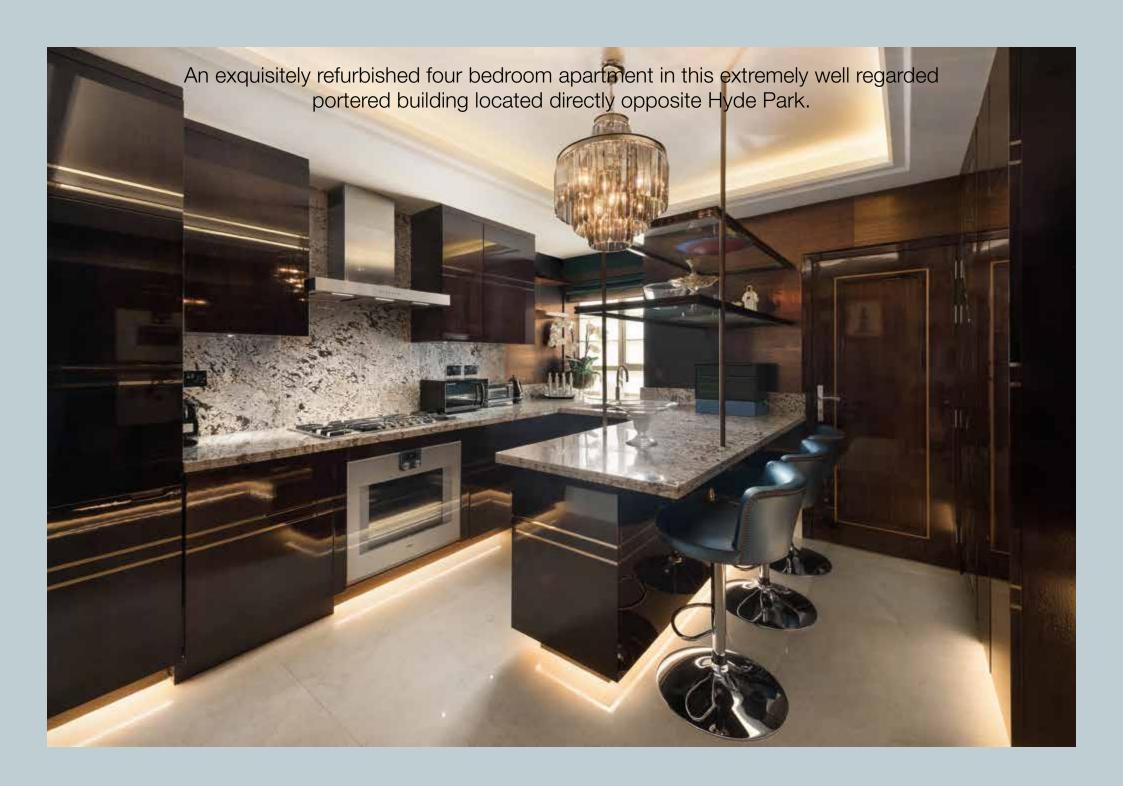

This lateral apartment is finished to the highest of standards and includes air conditioning throughout.

It is set out with the potential of 4 double bedrooms and a large reception room which has a terrace looking directly over Hyde Park.

## **ACCOMMODATION**

Reception room • Kitchen • Master bedroom with en-suite bathroom • Second bedroom suite • Third bedroom • Cinema room/4th bedroom • Shower room • Guest cloakroom • 24 hour concierge • EPC=C