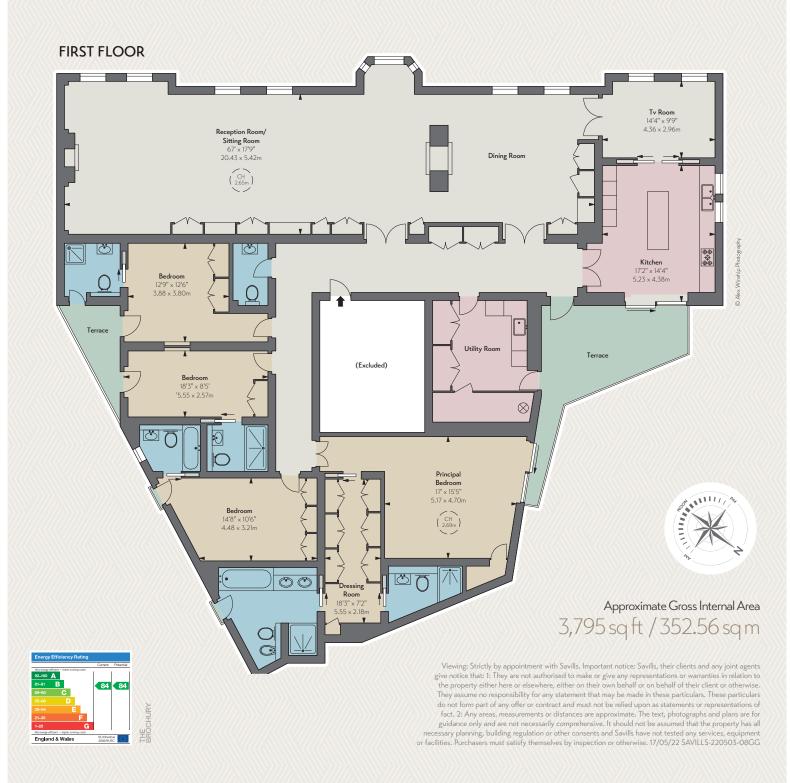

The apartment has been well-designed and is perfectly configured for entertaining and family living, having three inter-connecting reception rooms and a kitchen/breakfast room to the front and four bedroom suites at the rear. The apartment occupies the entire first floor in what is arguably one of the most prestigious boutique residential developments in London and is within approximately 150m of Harrods. The building benefits from a very high level of service, having 24 hour concierge and security and the apartment comes with two car parking spaces in the underground garage in the basement of the building. A beautifully presented four bedroom apartment with an impressive 80 ft (25m) frontage

- Entrance hall
- Reception room / sitting room
- Dining room
- Kitchen
- TV room
- Principal bedroom suite with bathroom and shower room
- Three further bedrooms with en suite bathrooms
- Two terraces
- Guest cloakroom
- Utility room
- Two underground parking spaces
- EPC B