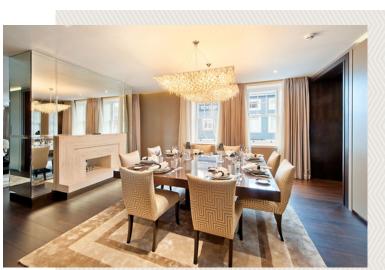

The apartment has been well-designed and is perfectly configured for entertaining and family living, having three inter-connecting reception rooms and a kitchen/breakfast room to the front and four bedroom suites at the rear. The apartment occupies the entire first floor in what is arguably one of the most prestigious boutique residential developments in London and is within approximately 150m of Harrods. The building benefits from a very high level of service, having 24 hour concierge and security and the apartment comes with two car parking spaces in the underground garage in the basement of the building. A beautifully presented four bedroom apartment with an impressive 80 ft (25m) frontage

- Entrance hall
- Reception room / sitting room
- Dining room
- Kitchen
- TV room
- Principal bedroom suite with bathroom and shower room
- Three further bedrooms with en suite bathrooms
- Two terraces
- Guest cloakroom
- Utility room
- Two underground parking spaces
- EPC B