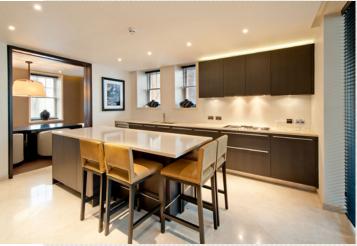

The apartment has been well-designed and is perfectly configured for entertaining and family living, having three inter-connecting reception rooms and a kitchen/breakfast room to the front and four bedroom suites at the rear. The apartment occupies the entire first floor in what is arguably one of the most prestigious boutique residential developments in London and is within approximately 150m of Harrods. The building benefits from a very high level of service, having 24 hour concierge and security and the apartment comes with two car parking spaces in the underground garage in the basement of the building. A beautifully presented four bedroom apartment with an impressive 80 ft (25m) frontage

- Entrance hall
- Reception room / sitting room
- Dining room
- Kitchen
- TV room
- Principal bedroom suite with bathroom and shower room
- Three further bedrooms with en suite bathrooms
- Two terraces
- Guest cloakroom
- Utility room
- Two underground parking spaces
- EPC B