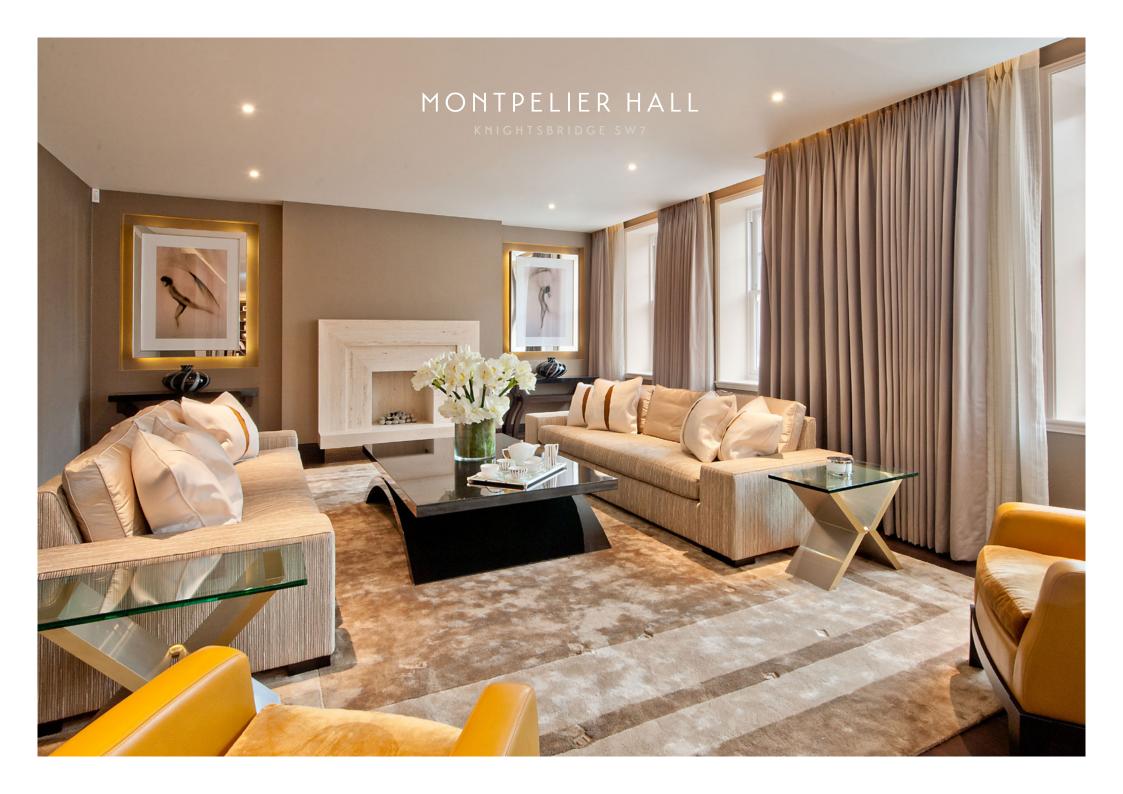

The apartment has been well-designed and is perfectly configured for entertaining and family living, having three inter-connecting reception rooms and a kitchen/breakfast room to the front and four bedroom suites at the rear. The apartment occupies the entire first floor in what is arguably one of the most prestigious boutique residential developments in London and is within approximately 150m of Harrods. The building benefits from a very high level of service, having 24 hour concierge and security and the apartment comes with two car parking spaces in the underground garage in the basement of the building. A beautifully presented four bedroom apartment with an impressive 80 ft (25m) frontage

- Entrance hall
- Reception room / sitting room
- Dining room
- Kitchen
- TV room
- Principal bedroom suite with bathroom and shower room
- Three further bedrooms with en suite bathrooms
- Two terraces
- Guest cloakroom
- Utility room
- Two underground parking spaces
- EPC B